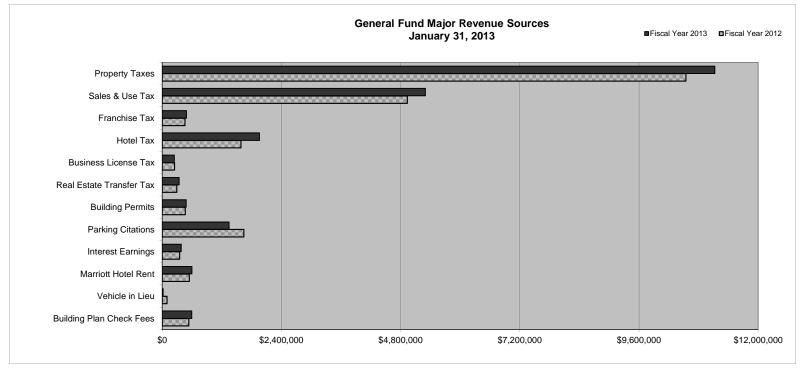

## City of Manhattan Beach Fiscal Year 2013 General Fund Major Revenue Trends January 31, 2013

|                                |     |                      |            |             |            |            |            | 2013       |          |  |
|--------------------------------|-----|----------------------|------------|-------------|------------|------------|------------|------------|----------|--|
|                                |     |                      |            |             |            |            |            | Adjusted   |          |  |
| Major Revenue Accounts Fu      |     | Year-To-Date Actuals |            |             |            |            |            | Budgeted   |          |  |
|                                | No. | 2008                 | 2009       | 2010        | 2011       | 2012       | 2013       | Revenue    | Realized |  |
| Property Taxes                 | 100 | 9,656,722            | 10,464,028 | 10,468,826  | 10,211,285 | 10,540,797 | 11,126,910 | 20,270,305 | 54.89%   |  |
| Sales & Use Tax                | 100 | 4,585,522            | 4,580,459  | 3,949,814   | 4,642,144  | 4,932,981  | 5,297,463  | 8,756,000  | 60.50%   |  |
| Franchise Tax                  | 100 | 367,544              | 260,768    | 468,879     | 431,320    | 456,174    | 488,959    | 1,290,000  | 37.90%   |  |
| Hotel Tax                      | 100 | 2,015,893            | 1,934,562  | 1,592,554   | 1,641,324  | 1,582,807  | 1,956,929  | 2,864,820  | 68.31%   |  |
| Business License Tax           | 100 | 323,045              | 249,172    | 248,047     | 215,443    | 248,425    | 245,408    | 2,844,000  | 8.63%    |  |
| Real Estate Transfer Tax       | 100 | 403,688              | 225,460    | 206,552     | 213,552    | 293,325    | 340,301    | 525,000    | 64.82%   |  |
| Building Permits               | 100 | 503,027              | 421,121    | 423,189     | 478,805    | 462,977    | 482,407    | 880,000    | 54.82%   |  |
| Parking Citations              | 100 | 1,038,852            | 1,119,049  | 1,488,579   | 1,526,067  | 1,642,412  | 1,345,846  | 2,703,000  | 49.79%   |  |
| Interest Earnings              | 100 | 967,635              | 1,095,811  | 324,195     | 334,713    | 349,723    | 382,255    | 550,000    | 69.50%   |  |
| Marriott Hotel Rent            | 100 | 878,632              | 837,752    | 647,328     | 541,507    | 542,848    | 599,378    | 974,000    | 61.54%   |  |
| Vehicle in Lieu                | 100 | 95,410               | 65,835     | 52,724      | 72,459     | 95,915     | 18,887     | -          | -        |  |
| Building Plan Check Fees 100   |     | 438,856              | 368,367    | 316,518     | 457,518    | 534,360    | 596,008    | 990,000    | 60.20%   |  |
| Total Major Revenue Accounts   |     | 21,274,825           | 21,622,382 | 20,187,205  | 20,766,137 | 21,682,744 | 22,880,751 | 42,647,125 | 53.65%   |  |
| Over/(Under) Prior Year        |     |                      | 347,557    | (1,435,177) | 578,932    | 916,607    | 1,198,007  |            |          |  |
| Percent Change From Prior Year |     |                      | 1.63%      | (6.64%)     | 2.87%      | 4.41%      | 5.53%      |            |          |  |
| Other Revenues                 |     | 5,989,423            | 5,945,638  | 6,078,001   | 6,642,217  | 7,098,599  | 6,303,406  | 10,639,105 | 59.25%   |  |
| Total General Fund Revenues    |     | 27,264,249           | 27,568,020 | 26,265,206  | 27,408,354 | 28,781,343 | 29,184,157 | 53,286,230 | 54.77%   |  |