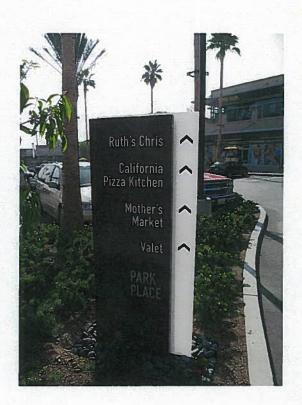

## #11 Signage

Michael Burch of Scott AG

It is important to approve the MSP tonight because:

- Code prescribes 5,100 sq ft actual is nearly 6,900 sq ft
- Over time, the new MSP adds minor signage one pole sign, parking deck signage, and a couple of monument signs plus the Gateway element sign
- Tenant signage rights are required before leases can even be negotiated with prospective tenants

#### TABLE OF CONTENTS

- 1.0 Criteria
- 2.0 Sign Location Plan
- 3.0 A Pole Sign
  - 3.1 Pole Signs
- 4.0 I.F. Parking Deck Entry Signage
- 5.0 II.E Parking Deck Tenant Identification Signage
- 6.0 P Exhibit 'A', MVSC Sign Inventory & Worksheet