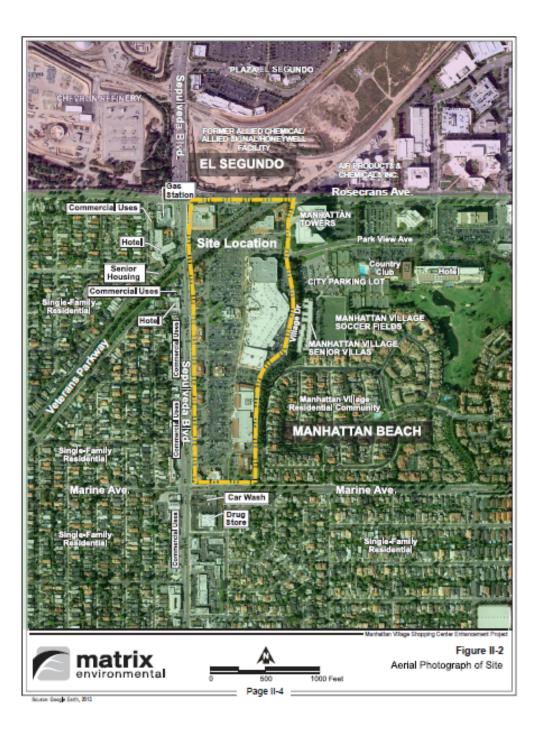

# **Project Overview**

- 44 acre total Shopping Center
- 18.4 acre Development Area
- Existing
  - 572,837 SF- 2,393 parking spaces
- Proposed- (Maximums-with Equivalency)
  - Phases I, II and III
    - Additional 133,389 SF
    - Total 706,226 SF
    - Total 2,928 parking spaces