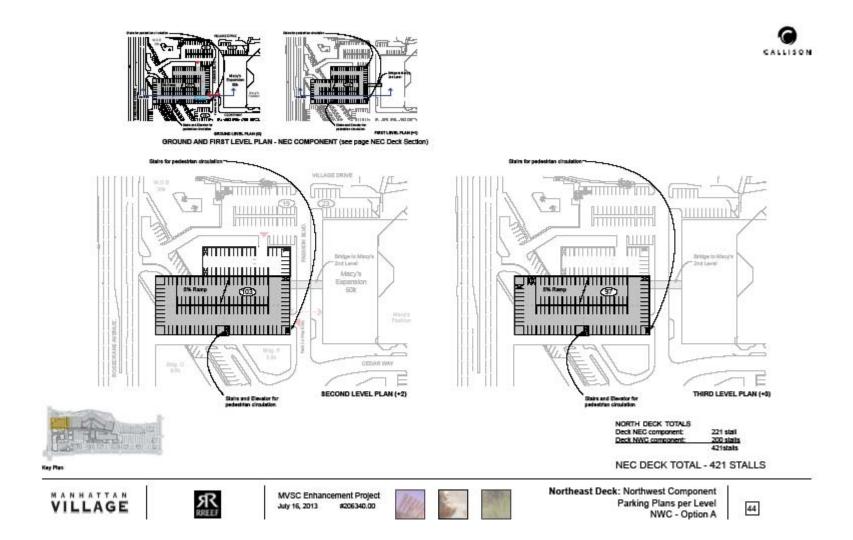

## Phases

- Phase III-Design/Site Integration
  - Entire 44-acre site to be integrated; on and off-site
  - Cedar Way connection to Rosecrans Avenue
  - Integrate NW corner
  - City Gateway at Sepulveda and Rosecrans
  - Landscaping, hardscaping, decorative pavement, architectural design, lighting, signage, pedestrian, bicycle and transit linkages, circulation and parking

## Existing









#206340.00





## Phase I-Village Shops







MVSC Enhancement Project July 16, 2013 #206340.00









## Phase II- Northeast Corner













## Phase III- Northwest Corner- A







MVSC Enhancement Project July 16, 2013 #206340.00









#### Phase III- Northwest Corner-Lower Level









## Phase III- Northwest Corner-B









#### Phase III- Northwest Corner- NE Structure Parking



## Phase III- Northwest Corner- A





FOR ILLUSTRATIVE PURPOSES ONLY

















## Resolution

- Project background
- Applicants request
- Site history
- Master Use Permit findings
- Sepulveda Development Guide findings
- General Plan findings
- Variance findings
- Conditions
- Draft Sign Exception/Program findings and conditions

#### **Public Review and Comments**

- Notices previously mailed to owners and residential non-owners (500 feet), Cities and agencies
- Published in paper
- E-mailed to interested parties
- Website
- Police station
- City Hall
- Late attachements

## Conclusion

- Conduct Public Hearing
- Accept Staff presentation
- Accept Applicants presentation
- Discuss, provide comments and revisions
- Adopt Resolution approving project with conditions

# Manhattan V