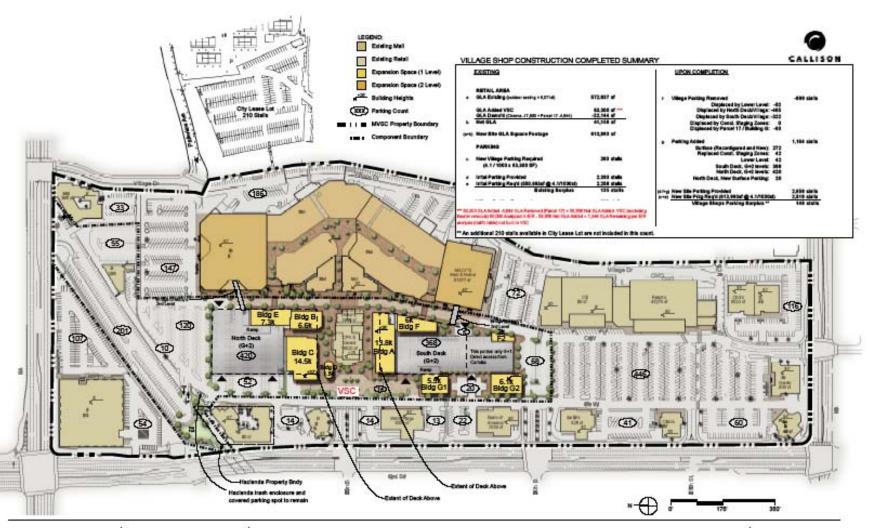

## Phase I-Village Shops

MVSC Enhancement Project July 16, 2013 #206340.00

# **Project Overview**

- 44 acre total Shopping Center
- 18.4 acre Development Area
- Existing
  - 572,837 SF- 2,393 parking spaces
- Proposed- (Maximums-with Equivalency)
  - Phases I, II and III
    - Additional 133,389 SF
    - Total 706,226 SF
    - Total 2,928 parking spaces