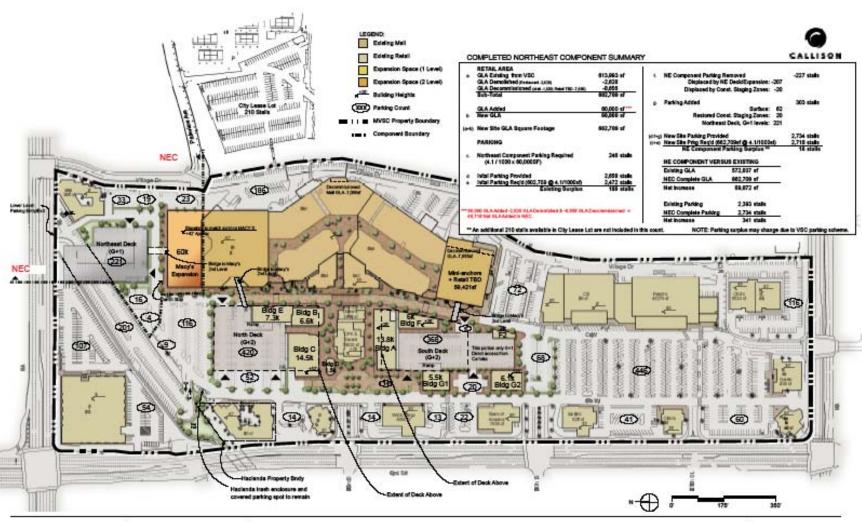

## Phase II- Northeast Corner

# **Project Overview**

- 44 acre total Shopping Center
- 18.4 acre Development Area
- Existing
  - 572,837 SF- 2,393 parking spaces
- Proposed- (Maximums-with Equivalency)
  - Phases I, II and III
    - Additional 133,389 SF
    - Total 706,226 SF
    - Total 2,928 parking spaces