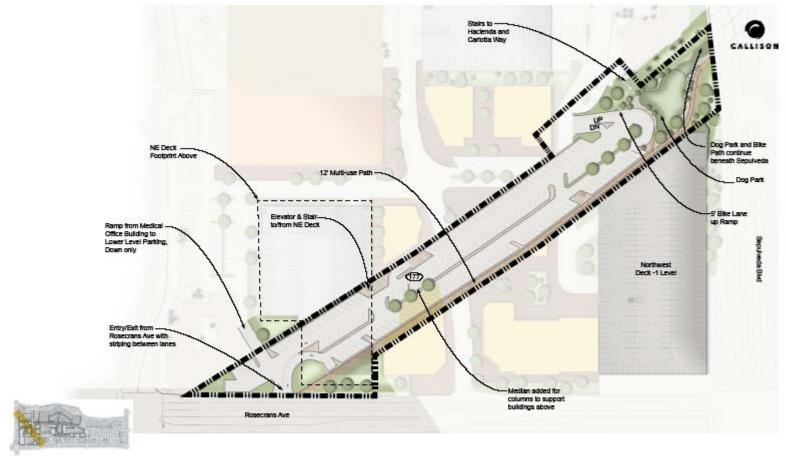

#### Phase III- Northwest Corner-Lower Level

# Manhattan Village Shopping Center Enhancement Project Sepulveda Boulevard between Rosecrans and Marine

Planning Commission July 24, 2013

Key Plan

MVSC Enhancement Project #206340.00 July 16, 2013

Site Plan: NWC Complete Enlarged Lower Level Plan