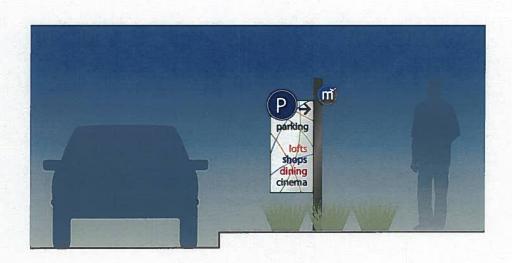

## #11 Signage

Michael Burch of Scott AG

It is important to approve the MSP tonight because:

- Code prescribes 5,100 sq ft actual is nearly 6,900 sq ft
- Over time, the new MSP adds minor signage one pole sign, parking deck signage, and a couple of monument signs plus the Gateway element sign
- Tenant signage rights are required before leases can even be negotiated with prospective tenants

#### TABLE OF CONTENTS

- 1.0 Criteria
- 2.0 Sign Location Plan
- 3.0 A Pole Sign
  - 3.1 Pole Signs
- 4.0 I.F. Parking Deck Entry Signage
- 5.0 II.E Parking Deck Tenant Identification Signage
- 6.0 P Exhibit 'A', MVSC Sign Inventory & Worksheet