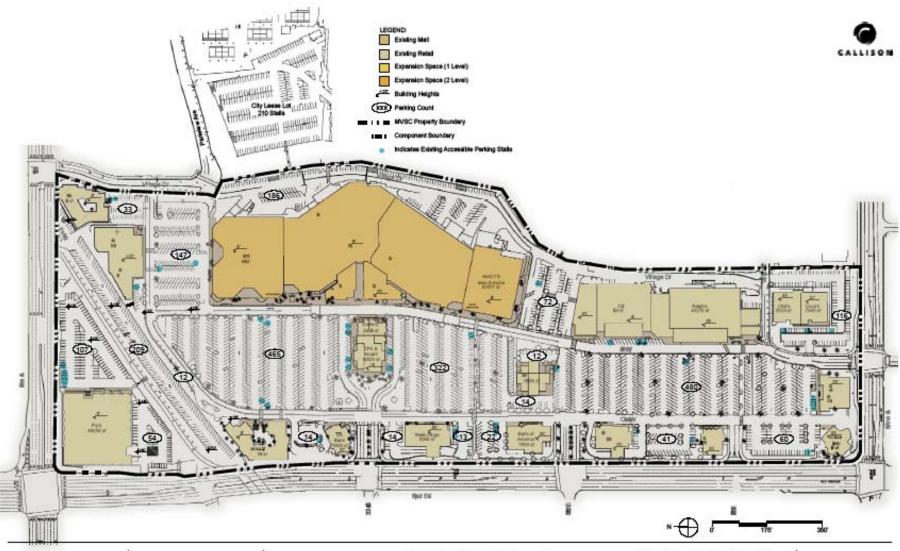

# **Project Overview**

- 44 acre total Shopping Center
- 18.4 acre Development Area
- Existing
  - 572,837 SF- 2,393 parking spaces
- Proposed- (Maximums-with Equivalency)
  - Phases I, II and III
    - Additional 133,389 SF
    - Total 706,226 SF
    - Total 2,928 parking spaces

## Phases

- Phase III-Design/Site Integration
  - Entire 44-acre site to be integrated; on and off-site
  - Cedar Way connection to Rosecrans Avenue
  - Integrate NW corner
  - City Gateway at Sepulveda and Rosecrans
  - Landscaping, hardscaping, decorative pavement, architectural design, lighting, signage, pedestrian, bicycle and transit linkages, circulation and parking