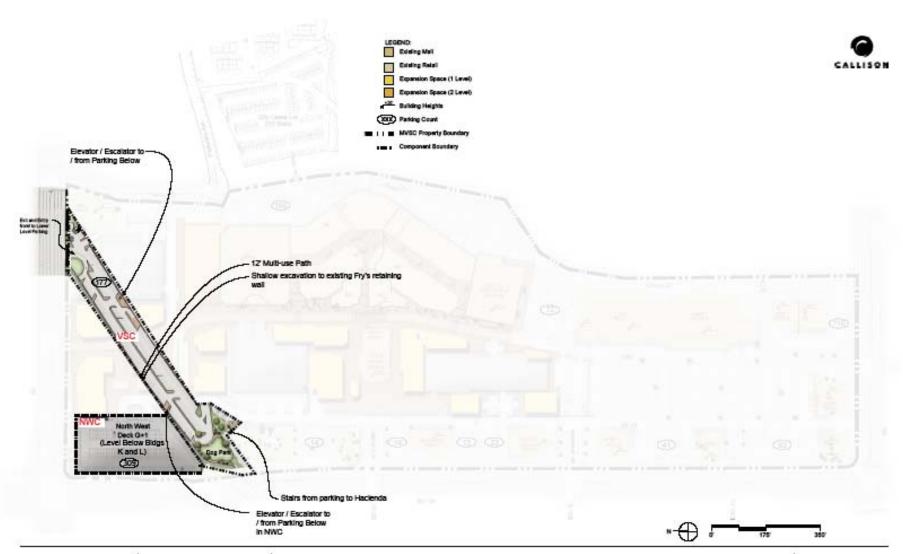

different from EIR standards and certification
- City Departments comments incorporated into conditions

## Phases

- Phase III-Design/Site Integration
  - Entire 44-acre site to be integrated; on and off-site
  - Cedar Way connection to Rosecrans Avenue
  - Integrate NW corner
  - City Gateway at Sepulveda and Rosecrans
  - Landscaping, hardscaping, decorative pavement, architectural design, lighting, signage, pedestrian, bicycle and transit linkages, circulation and parking

## Existing









#206340.00





## Phase I-Village Shops







MVSC Enhancement Project July 16, 2013 #206340.00









## Phase II- Northeast Corner













## Phase III- Northwest Corner- A







MVSC Enhancement Project July 16, 2013 #206340.00









#### Phase III- Northwest Corner-Lower Level









## Phase III- Northwest Corner-B









#### Phase III- Northwest Corner- NE Structure Parking



## Phase III- Northwest Corner- A





FOR ILLUSTRATIVE PURPOSES ONLY

















## Resolution

- Project background
- Applicants request
- Site history
- Master Use Permit findings
- Sepulveda Development Guide findings
- General Plan findings
- Variance findings
- Conditions
- Draft Sign Exception/Program findings and conditions

#### **Public Review and Comments**

- Notices previously mailed to owners and residential non-owners (500 feet), Cities and agencies
- Published in paper
- E-mailed to interested parties
- Website
- Police station
- City Hall
- Late attachements

## Conclusion

- Conduct Public Hearing
- Accept Staff presentation
- Accept Applicants presentation
- D