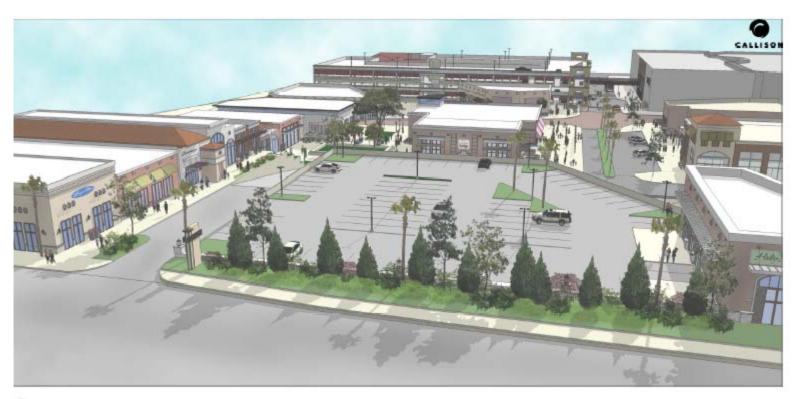

tegration
  - Entire 44-acre site to be integrated; on and off-site
  - Cedar Way connection to Rosecrans Avenue
  - Integrate NW corner
  - City Gateway at Sepulveda and Rosecrans
  - Landscaping, hardscaping, decorative pavement, architectural design, lighting, signage, pedestrian, bicycle and transit linkages, circulation and parking

## Existing









#206340.00





## Phase I-Village Shops







MVSC Enhancement Project July 16, 2013 #206340.00









## Phase II- Northeast Corner













## Phase III- Northwest Corner- A







MVSC Enhancement Project July 16, 2013 #206340.00









#### Phase III- Northwest Corner-Lower Level









## Phase III- Northwest Corner-B









#### Phase III- Northwest Corner- NE Structure Parking



## Phase III- Northwest Corner- A





FOR ILLUSTRATIVE PURPOSES ONLY

















## Resolution

- Project background
- Applicants request
- Site history
- Master Use Permit findings
- Sepulveda Development Guide findings
- General Plan findings
- Variance findings
- Conditions
- Draft Sign Exception/Program findings and conditions

#### **Public Review and Comments**

- Notices previously mailed to owners and residential non-owners (500 feet), Cities and agencies
- Published in paper
- E-mailed to interested parties
- Website
- Police station
- City Hall
- Late attachements

## Conclusion

- Conduct Public Hearing
- Accept Staff presentation
- Accept Applicants presentation
- Discuss, provide comments and revisions
- Adopt Resolution approving project with conditions

# Manhattan Village Shopping Center Enhancement Pr