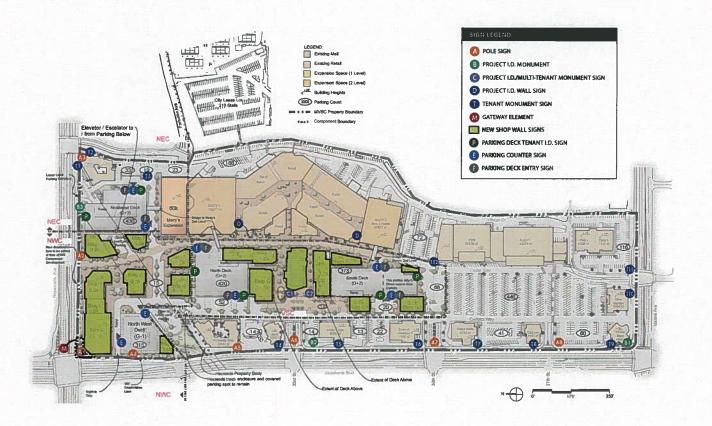

#### TABLE OF CONTENTS

- 1.0 Criteria
- 2.0 Sign Location Plan
- 3.0 A Pole Sign
  - 3.1 Pole Signs
- 4.0 I.F. Parking Deck Entry Signage
- 5.0 II.E Parking Deck Tenant Identification Signage
- 6.0 P Exhibit 'A', MVSC Sign Inventory & Worksheet

## #11 Signage

Michael Burch of Scott AG

It is important to approve the MSP tonight because:

- Code prescribes 5,100 sq ft actual is nearly 6,900 sq ft
- Over time, the new MSP adds minor signage one pole sign, parking deck signage, and a couple of monument signs plus the Gateway element sign
- Tenant signage rights are required before leases can even be negotiated with prospective tenants