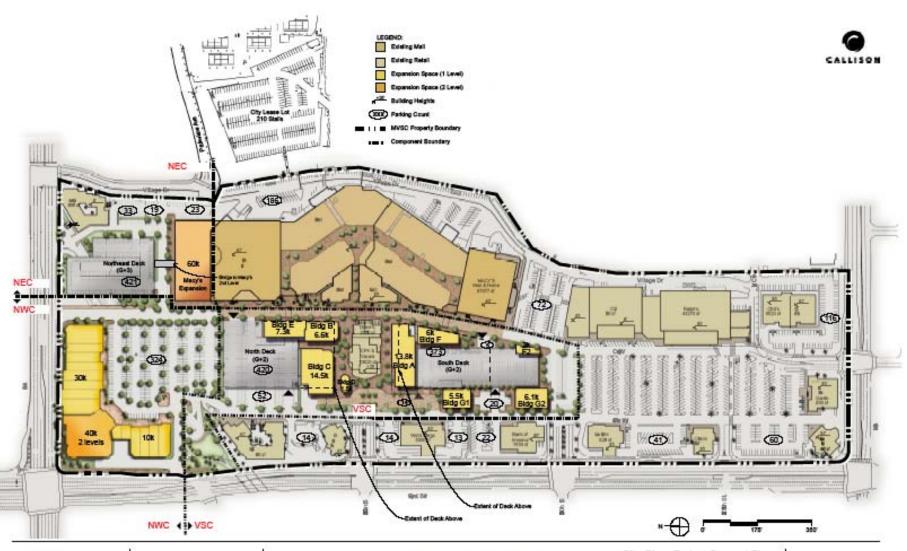

# **Project Overview**

- 44 acre total Shopping Center
- 18.4 acre Development Area
- Existing
  - 572,837 SF- 2,393 parking spaces
- Proposed- (Maximums-with Equivalency)
  - Phases I, II and III
    - Additional 133,389 SF
    - Total 706,226 SF
    - Total 2,928 parking spaces

## Phases

- Phase III-Design/Site Integration
  - Entire 44-acre site to be integrated; on and off-site
  - Cedar Way connection to Rosecrans Avenue
  - Integrate NW corner
  - City Gateway at Sepulveda and Rosecrans
  - Landscaping, hardscaping, decorative pavement, architectural design, lighting, signage, pedestrian, bicycle and transit linkages, circulation and parking

# Manhattan Village Shopping Center Enhancement Project Sepulveda Boulevard between Rosecrans and Marine

Planning Commission July 24, 2013

Key Plan

MVSC Enhancement Project #206340.00 July 16, 2013

Site Plan: NWC Complete Enlarged Lower Level Plan