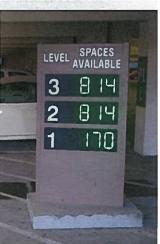

## #11 Signage

Michael Burch of Scott AG

It is important to approve the MSP tonight because:

- Code prescribes 5,100 sq ft actual is nearly 6,900 sq ft
- Over time, the new MSP adds minor signage one pole sign, parking deck signage, and a couple of monument signs plus the Gateway element sign
- Tenant signage rights are required before leases can even be negotiated with prospective tenants