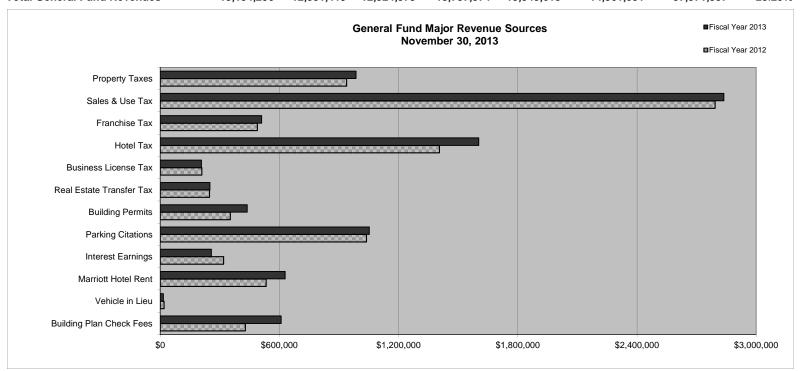

## City of Manhattan Beach Fiscal Year 2014 General Fund Major Revenue Trends November 30, 2013

|                                |      |                      |            |            |            |            |            | 2014       |          |  |
|--------------------------------|------|----------------------|------------|------------|------------|------------|------------|------------|----------|--|
|                                |      |                      |            |            |            |            | Adjusted   |            |          |  |
| Major Revenue Accounts         | Fund | Year-To-Date Actuals |            |            |            |            |            |            |          |  |
|                                | No.  | 2009                 | 2010       | 2011       | 2012       | 2013       | 2014       | Revenue    | Realized |  |
| Property Taxes                 | 100  | 1,125,762            | 1,121,127  | 998,239    | 906,621    | 937,889    | 985,686    | 17,771,000 | 5.55%    |  |
| Sales & Use Tax                | 100  | 2,508,015            | 2,199,404  | 2,425,336  | 2,640,831  | 2,792,718  | 2,837,311  | 9,154,850  | 30.99%   |  |
| Franchise Tax                  | 100  | 235,522              | 402,670    | 431,300    | 456,134    | 488,949    | 510,685    | 1,392,303  | 36.68%   |  |
| Hotel Tax                      | 100  | 1,532,391            | 1,226,113  | 1,263,042  | 1,216,507  | 1,404,696  | 1,602,934  | 3,414,403  | 46.95%   |  |
| Business License Tax           | 100  | 215,835              | 207,724    | 181,072    | 217,524    | 209,093    | 207,599    | 3,050,000  | 6.81%    |  |
| Real Estate Transfer Tax       | 100  | 189,589              | 176,438    | 149,635    | 229,019    | 247,847    | 249,916    | 621,275    | 40.23%   |  |
| Building Permits               | 100  | 288,670              | 266,568    | 300,692    | 355,258    | 352,125    | 438,095    | 924,000    | 47.41%   |  |
| Parking Citations              | 100  | 775,652              | 1,082,893  | 1,100,139  | 1,270,833  | 1,037,395  | 1,052,537  | 2,440,000  | 43.14%   |  |
| Interest Earnings              | 100  | 833,700              | 288,029    | 297,587    | 255,520    | 318,227    | 257,529    | 548,092    | 46.99%   |  |
| Marriott Hotel Rent            | 100  | 617,834              | 441,266    | 474,841    | 407,317    | 532,712    | 628,651    | 1,256,709  | 50.02%   |  |
| Vehicle in Lieu                | 100  | 55,019               | 52,724     | 57,161     | 95,915     | 18,887     | 15,631     | -          | -        |  |
| Building Plan Check Fees       | 100  | 262,704              | 223,115    | 311,586    | 402,644    | 428,192    | 608,791    | 1,040,000  | 58.54%   |  |
| Total Major Revenue Accounts   |      | 8,640,693            | 7,688,070  | 7,990,629  | 8,454,122  | 8,768,728  | 9,395,364  | 41,612,632 | 22.58%   |  |
| Over/(Under) Prior Year        |      |                      | (952,623)  | 302,559    | 463,493    | 314,606    | 626,637    |            |          |  |
| Percent Change From Prior Year |      |                      | (11.02%)   | 3.94%      | 5.80%      | 3.72%      | 7.15%      |            |          |  |
| Other Revenues                 |      | 4,513,603            | 4,693,349  | 4,933,750  | 5,333,252  | 4,774,886  | 5,165,687  | 15,959,365 | 32.37%   |  |
| Total General Fund Revenues    |      | 13,154,296           | 12,381,419 | 12,924,379 | 13,787,374 | 13,543,613 | 14,561,051 | 57,571,997 | 25.29%   |  |