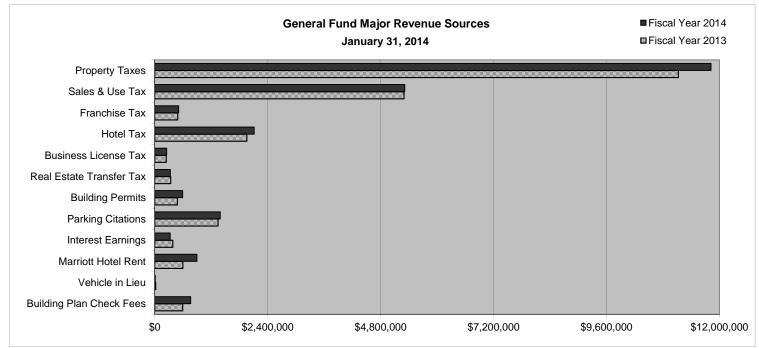

## City of Manhattan Beach Fiscal Year 2014 General Fund Major Revenue Trends January 31, 2014

|                                |                      |            |             | 2014       |            |            |            |            |          |  |
|--------------------------------|----------------------|------------|-------------|------------|------------|------------|------------|------------|----------|--|
|                                |                      |            |             |            |            |            |            | Adjusted   |          |  |
| Major Revenue Accounts         | Year-To-Date Actuals |            |             |            |            |            |            |            |          |  |
|                                | No.                  | 2009       | 2010        | 2011       | 2012       | 2013       | 2014       | Revenue    | Realized |  |
| Property Taxes                 | 100                  | 10,464,028 | 10,468,826  | 10,211,285 | 10,540,797 | 11,126,910 | 11,822,228 | 17,771,000 | 66.53%   |  |
| Sales & Use Tax                | 100                  | 4,580,459  | 3,949,814   | 4,642,144  | 4,932,981  | 5,297,463  | 5,314,990  | 9,154,850  | 58.06%   |  |
| Franchise Tax                  | 100                  | 260,768    | 468,879     | 431,320    | 456,174    | 488,959    | 510,705    | 1,392,303  | 36.68%   |  |
| Hotel Tax                      | 100                  | 1,934,562  | 1,592,554   | 1,641,324  | 1,582,807  | 1,956,929  | 2,114,606  | 3,414,403  | 61.93%   |  |
| Business License Tax           | 100                  | 249,172    | 248,047     | 215,443    | 248,425    | 245,408    | 257,048    | 3,050,000  | 8.43%    |  |
| Real Estate Transfer Tax       | 100                  | 225,460    | 206,552     | 213,552    | 293,325    | 340,301    | 332,078    | 621,275    | 53.45%   |  |
| Building Permits               | 100                  | 421,121    | 423,189     | 478,805    | 462,977    | 482,407    | 596,112    | 924,000    | 64.51%   |  |
| Parking Citations              | 100                  | 1,119,049  | 1,488,579   | 1,526,067  | 1,642,412  | 1,345,846  | 1,394,754  | 2,440,000  | 57.16%   |  |
| Interest Earnings              | 100                  | 1,095,811  | 324,195     | 334,713    | 349,723    | 382,255    | 330,131    | 548,092    | 60.23%   |  |
| Marriott Hotel Rent            | 100                  | 837,752    | 647,328     | 541,507    | 542,848    | 599,378    | 898,523    | 1,256,709  | 71.50%   |  |
| Vehicle in Lieu                | 100                  | 65,835     | 52,724      | 72,459     | 95,915     | 18,887     | 15,631     | -          | -        |  |
| Building Plan Check Fees       | 100                  | 368,367    | 316,518     | 457,518    | 534,360    | 596,008    | 766,168    | 1,040,000  | 73.67%   |  |
| Total Major Revenue Accounts   |                      | 21,622,382 | 20,187,205  | 20,766,137 | 21,682,744 | 22,880,751 | 24,352,975 | 41,612,632 | 58.52%   |  |
| Over/(Under) Prior Year        |                      |            | (1,435,177) | 578,932    | 916,607    | 1,198,007  | 1,472,224  |            |          |  |
| Percent Change From Prior Year |                      |            | (6.64%)     | 2.87%      | 4.41%      | 5.53%      | 6.43%      |            |          |  |
| Other Revenues                 |                      | 5,945,638  | 6,078,001   | 6,642,217  | 7,098,599  | 6,439,916  | 7,173,695  | 15,959,365 | 44.95%   |  |
| Total General Fund Revenues    |                      | 27,568,020 | 26,265,206  | 27,408,354 | 28,781,343 | 29,320,667 | 31,526,670 | 57,571,997 | 54.76%   |  |