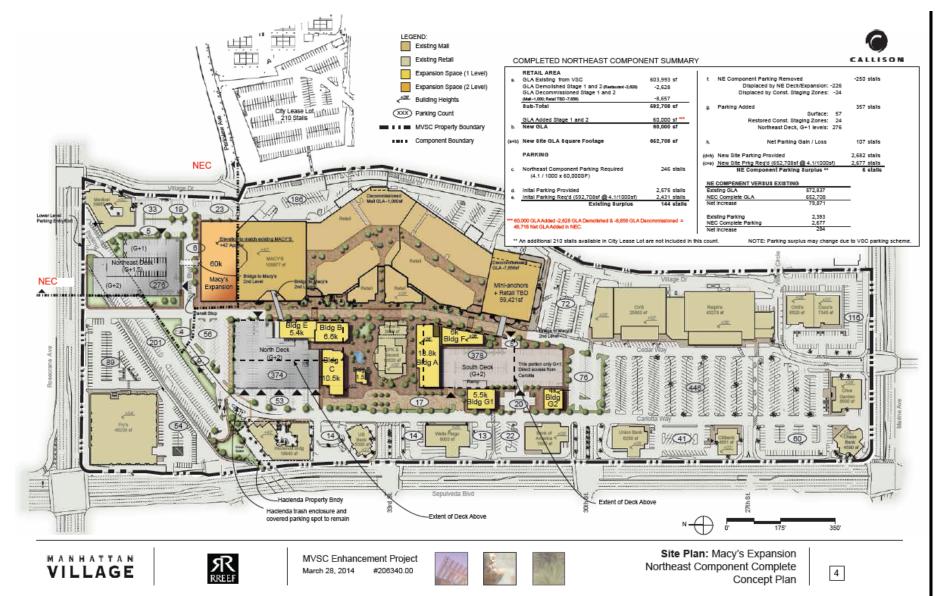

## Manhattan Village Shopping Center Enhancement Project Sepulveda Boulevard between Rosecrans and Marine

City Council May 20, 2014

## Recommendation

- Adopt Resolution No. RES 14-0025, Certifying the Final Environmental Impact Report (Final EIR) and Adopting a Mitigation Monitoring and Reporting Program; and
- Adopt Resolution No. RES 14-0026, Approving the Master Use Permit Amendment, Height Variance and Master Sign Program/Exception

## **Current Project Site Plan**



## Manhattan Village Shopping Center Enhancement Project Sepulveda Boulevard between Rosecrans and Marine

City Council May 20, 2014