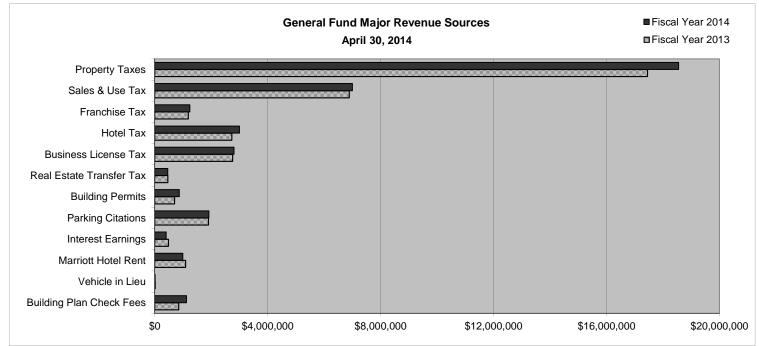

#### City of Manhattan Beach Fiscal Year 2014 General Fund Major Revenue Trends April 30, 2014

|                                     |      |            |             | •          |             |            |            | 2014       |          |
|-------------------------------------|------|------------|-------------|------------|-------------|------------|------------|------------|----------|
|                                     |      |            |             |            |             |            |            | Adjusted   |          |
| Major Revenue Accounts              | Fund |            |             | Year-To-Da | ate Actuals |            |            | Budgeted   |          |
|                                     | No.  | 2009       | 2010        | 2011       | 2012        | 2013       | 2014       | Revenue    | Realized |
| Property Taxes                      | 100  | 16,410,996 | 15,556,560  | 16,047,952 | 16,491,162  | 17,450,366 | 18,557,907 | 17,771,000 | 104.43%  |
| Sales & Use Tax                     | 100  | 5,920,564  | 5,283,541   | 6,182,198  | 6,541,095   | 6,888,459  | 7,006,817  | 9,154,850  | 76.54%   |
| Franchise Tax                       | 100  | 1,031,292  | 1,129,025   | 1,127,607  | 1,158,278   | 1,188,152  | 1,244,929  | 1,392,303  | 89.42%   |
| Hotel Tax                           | 100  | 2,622,290  | 2,244,892   | 2,302,748  | 2,266,144   | 2,732,258  | 3,006,057  | 3,414,403  | 88.04%   |
| Business License Tax                | 100  | 2,363,978  | 2,295,574   | 2,277,916  | 2,511,957   | 2,759,673  | 2,813,152  | 3,050,000  | 92.23%   |
| Real Estate Transfer Tax            | 100  | 275,350    | 284,945     | 321,707    | 399,747     | 464,014    | 465,899    | 621,275    | 74.99%   |
| Building Permits                    | 100  | 528,308    | 578,903     | 677,735    | 663,749     | 703,706    | 874,978    | 924,000    | 94.69%   |
| Parking Citations                   | 100  | 1,763,490  | 2,075,089   | 2,107,723  | 2,200,892   | 1,900,614  | 1,921,487  | 2,440,000  | 78.75%   |
| Interest Earnings                   | 100  | 1,212,852  | 459,743     | 502,768    | 490,243     | 489,449    | 409,069    | 548,092    | 74.64%   |
| Marriott Hotel Rent                 | 100  | 937,752    | 907,480     | 914,036    | 824,105     | 1,095,657  | 998,523    | 1,256,709  | 79.46%   |
| Vehicle in Lieu                     | 100  | 89,137     | 85,818      | 90,476     | 95,915      | 18,887     | 15,631     | -          | -        |
| Building Plan Check Fees            | 100  | 514,152    | 439,918     | 664,744    | 784,563     | 850,187    | 1,130,749  | 1,040,000  | 108.73%  |
| <b>Total Major Revenue Accounts</b> | -    | 33,670,160 | 31,341,490  | 33,217,608 | 34,427,849  | 36,541,422 | 38,445,199 | 41,612,632 | 92.39%   |
| Over/(Under) Prior Year             | -    |            | (2,328,670) | 1,876,119  | 1,210,241   | 2,113,572  | 1,903,777  |            |          |
| Percent Change From Prior Year      |      |            | (6.92%)     | 5.99%      | 3.64%       | 6.14%      | 5.21%      |            |          |
| Other Revenues                      |      | 8,185,080  | 8,656,218   | 9,780,955  | 9,758,706   | 9,361,565  | 10,277,712 | 14,992,752 | 68.55%   |
| Total General Fund Revenues         |      | 41,855,240 | 39,997,708  | 42,998,564 | 44,186,555  | 45,902,987 | 48,722,910 | 56,605,384 | 86.07%   |