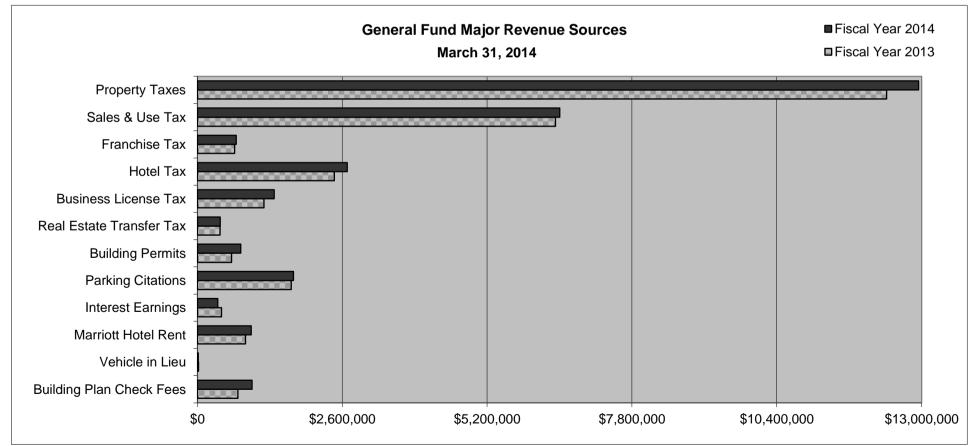

#### City of Manhattan Beach Fiscal Year 2014 General Fund Major Revenue Trends March 31, 2014

|                                     |               |            |             |            |             |            |            | 2014       |          |
|-------------------------------------|---------------|------------|-------------|------------|-------------|------------|------------|------------|----------|
|                                     |               |            |             |            |             |            |            | Adjusted   |          |
| Major Revenue Accounts              | Fund          |            |             | Year-To-Da | ate Actuals |            |            | Budgeted   |          |
|                                     | <u>No.</u>    | 2009       | 2010        | 2011       | 2012        | 2013       | 2014       | Revenue    | Realized |
| Property Taxes                      | 100           | 11,220,748 | 11,329,920  | 11,124,055 | 11,370,281  | 12,368,995 | 12,944,561 | 17,771,000 | 72.84%   |
| Sales & Use Tax                     | 100           | 5,557,464  | 4,955,741   | 5,828,298  | 6,123,395   | 6,427,859  | 6,505,594  | 9,154,850  | 71.06%   |
| Franchise Tax                       | 100           | 416,181    | 532,752     | 586,726    | 620,548     | 665,133    | 696,703    | 1,392,303  | 50.04%   |
| Hotel Tax                           | 100           | 2,375,980  | 2,012,998   | 2,056,684  | 2,023,789   | 2,456,594  | 2,687,475  | 3,414,403  | 78.71%   |
| Business License Tax                | 100           | 984,498    | 1,189,611   | 1,170,492  | 1,158,476   | 1,191,533  | 1,377,419  | 3,050,000  | 45.16%   |
| Real Estate Transfer Tax            | 100           | 247,306    | 244,769     | 264,729    | 337,625     | 405,284    | 409,800    | 621,275    | 65.96%   |
| Building Permits                    | 100           | 491,686    | 526,450     | 593,306    | 575,961     | 609,915    | 777,992    | 924,000    | 84.20%   |
| Parking Citations                   | 100           | 1,556,226  | 1,874,531   | 1,913,356  | 2,024,496   | 1,680,960  | 1,724,119  | 2,440,000  | 70.66%   |
| Interest Earnings                   | 100           | 1,169,760  | 315,960     | 402,715    | 382,924     | 431,183    | 364,155    | 548,092    | 66.44%   |
| Marriott Hotel Rent                 | 100           | 904,419    | 713,995     | 730,164    | 609,515     | 860,490    | 965,190    | 1,256,709  | 76.80%   |
| Vehicle in Lieu                     | 100           | 76,609     | 68,390      | 84,474     | 95,915      | 18,887     | 15,631     | -          | -        |
| Building Plan Check Fees            | 100           | 464,431    | 399,380     | 563,247    | 713,960     | 726,416    | 981,695    | 1,040,000  | 94.39%   |
| <b>Total Major Revenue Accounts</b> | <u>=</u><br>_ | 25,465,307 | 24,164,498  | 25,318,246 | 26,036,885  | 27,843,248 | 29,450,333 | 41,612,632 | 70.77%   |
| Over/(Under) Prior Year             | -             |            | (1,300,809) | 1,153,748  | 718,639     | 1,806,363  | 1,607,084  | _          |          |
| Percent Change From Prior Year      |               |            | (5.11%)     | 4.77%      | 2.84%       | 6.94%      | 5.77%      |            |          |
| Other Revenues                      |               | 7,250,815  | 7,638,268   | 8,777,519  | 8,885,673   | 8,093,900  | 8,994,760  | 14,992,752 | 59.99%   |
| <b>Total General Fund Revenues</b>  |               | 32,716,122 | 31,802,766  | 34,095,764 | 34,922,558  | 35,937,148 | 38,445,093 | 56,605,384 | 67.92%   |