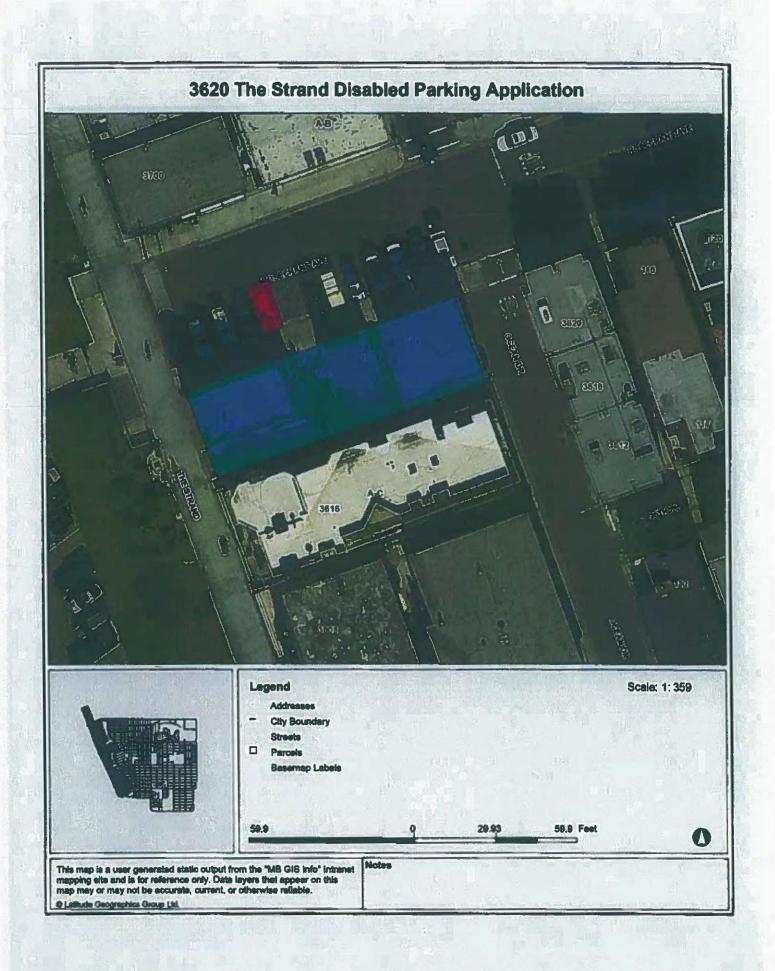

#### **DISCUSSION:**

Following the Commission meeting, the Traffic Engineer conducted an evaluation of all street parking in the neighborhood for possible disabled or new regular parking spaces. He determined that there are no existing or new spaces that would meet ADA guidelines for a disabled parking space. However, the Traffic Engineer did find that there is an underutilized curb area that could be modified to provide an additional compact parking space (Exhibit A). There is an approximately 36' feet long curb segment on the south side of Rosecrans Avenue just west of Manhattan Avenue that has red curb on both ends. By shortening the red curb length, two compact spaces could be provided instead of one extra-long space. There would be sufficient sight distance for drivers, and the compact size would prevent large vehicles from blocking the view (Exhibit B).

By adding a new parking space to the neighborhood, it would replace the unrestricted space adjacent to 3620 The Strand that was recently changed to 10-Minute Parking only. The new space is approximately 190 feet from the 10-minute parking space. The 10-minute space could then remain available for any vehicle with disabled placard, as well as for short-term parking by residents and visitors. Since the stated intent of the Commission's prior approval was to provide a disabled space for 3620 The Strand (or other disabled users), the Traffic Engineer does not recommend removing the existing 10-Minute parking restriction.