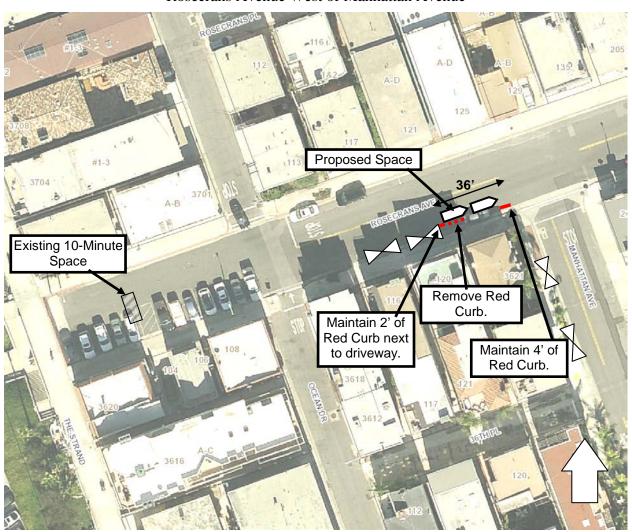

#### **DISCUSSION:**

Following the Commission meeting, the Traffic Engineer conducted an evaluation of all street parking in the neighborhood for possible disabled or new regular parking spaces. He determined that there are no existing or new spaces that would meet ADA guidelines for a disabled parking space. However, the Traffic Engineer did find that there is an underutilized curb area that could be modified to provide an additional compact parking space (Exhibit A). There is an approximately 36' feet long curb segment on the south side of Rosecrans Avenue just west of Manhattan Avenue that has red curb on both ends. By shortening the red curb length, two compact spaces could be provided instead of one extra-long space. There would be sufficient sight distance for drivers, and the compact size would prevent large vehicles from blocking the view (Exhibit B).

#### Rosecrans Avenue West of Manhattan Avenue

South Side of Rosecrans Avenue West of Manhattan Avenue Looking South

Rosecrans Avenue at Manhattan Avenue Looking West

**EXHIBIT B**LOCATION MAP
Rosecrans Avenue West of Manhattan Avenue