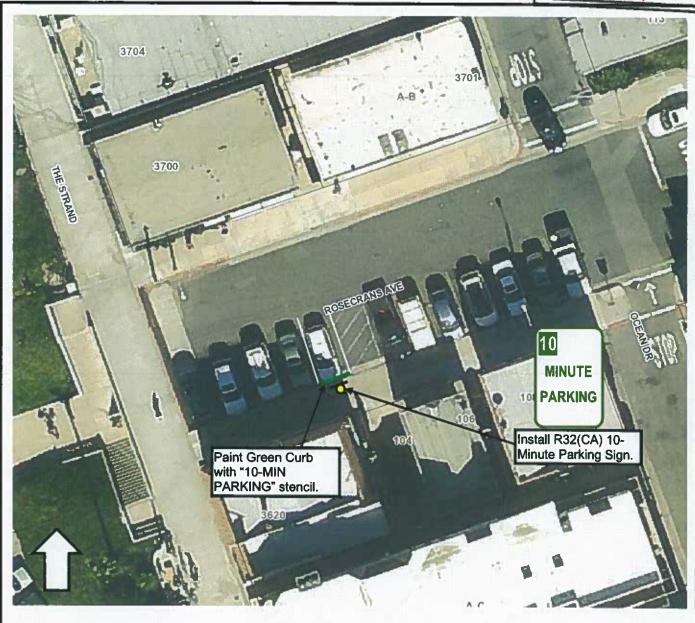

Since the stated intent of the Commission's approval was to provide a disabled space for 3620 The Strand (or other disabled users), the Traffic Engineer proposed an alternate solution to post a 10-minute parking space instead. This restriction provides a slightly less restrictive space than a disabled space by permitting all users to park for 10 minutes, but also allows vehicles with disabled placards to be parked in excess of the time limit by law. The 10-minute parking sign was posted as an administrative action as permitted by the Municipal Code (Exhibit C). The Parking and Public Improvements Commission was informed of the alternative solution at its March 27, 2014 meeting.

After the installation of the 10-minute time limited parking space, the City received several complaints from residents within the area concerned about the limited availability of public parking spaces on Rosecrans Avenue (Exhibit D). At this time, the matter is being referred to the Commission for review and discussion.