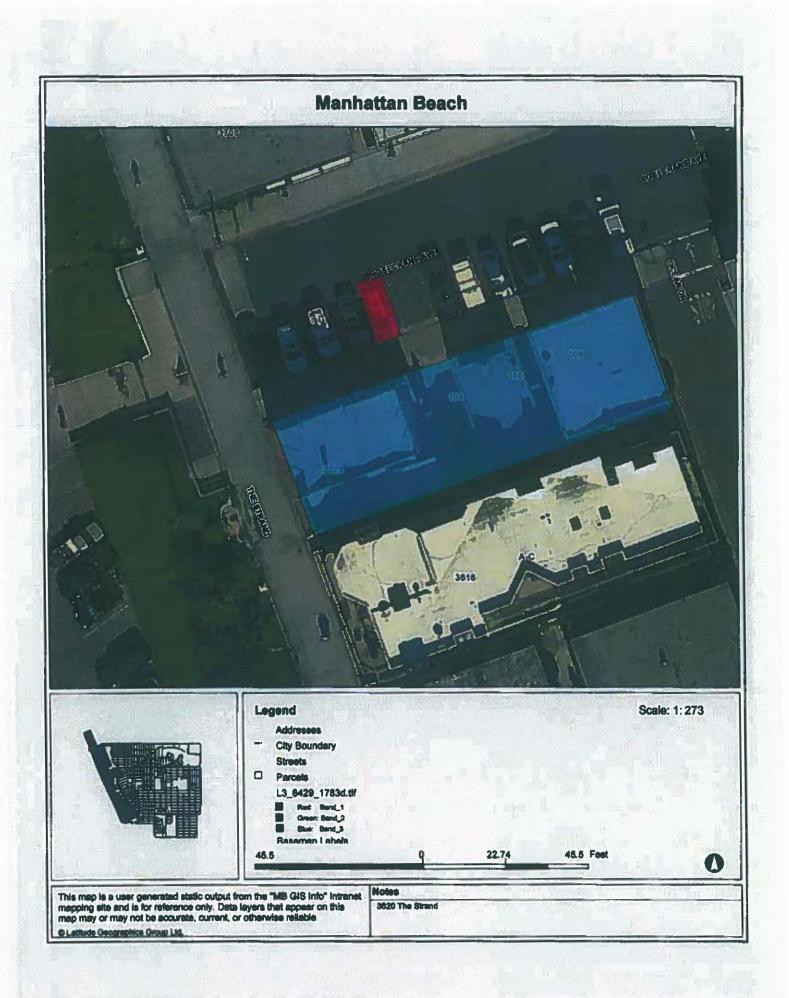

#### **DISCUSSION:**

Following the Commission meeting, the Traffic Engineer conducted an evaluation of all street parking in the neighborhood for possible disabled or new regular parking spaces. He determined that there are no existing or new spaces that would meet ADA guidelines for a disabled parking space. However, the Traffic Engineer did find that there is an underutilized curb area that could be modified to provide an additional compact parking space (Exhibit A). There is an approximately 36' feet long curb segment on the south side of Rosecrans Avenue just west of Manhattan Avenue that has red curb on both ends. By shortening the red curb length, two compact spaces could be provided instead of one extra-long space. There would be sufficient sight distance for drivers, and the compact size would prevent large vehicles from blocking the view (Exhibit B).

By adding a new parking space to the neighborhood, it would replace the unrestricted space adjacent to 3620 The Strand that was recently changed to 10-Minute Parking only. The new space is approximately 190 feet from the 10-minute parking space. The 10-minute space could then remain available for any vehicle with disabled placard, as well as for short-term parking by residents and visitors. Since the stated intent of the Commission's prior approval was to provide a disabled space for 3620 The Strand (or other disabled users), the Traffic Engineer does not recommend removing the existing 10-Minute parking restriction.