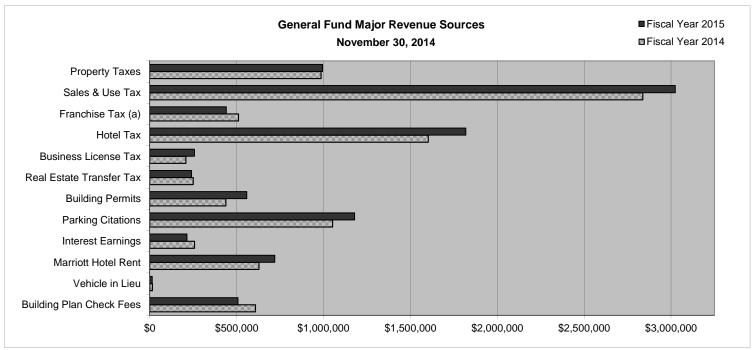

## City of Manhattan Beach Fiscal Year 2014 General Fund Major Revenue Trends November 30, 2014

| Major Revenue Accounts         | Fund |            | Year-To-Date Actuals |            |            |            |            |            | FY 2015  |  |
|--------------------------------|------|------------|----------------------|------------|------------|------------|------------|------------|----------|--|
|                                | No.  | 2010       | 2011                 | 2012       | 2013       | 2014       | 2015       | Adj Budget | Realized |  |
| Property Taxes                 | 100  | 1,121,127  | 998,239              | 906,621    | 937,889    | 985,686    | 995,217    | 23,911,150 | 4.16%    |  |
| Sales & Use Tax                | 100  | 2,199,404  | 2,425,336            | 2,640,831  | 2,792,718  | 2,837,311  | 3,025,271  | 9,112,873  | 33.20%   |  |
| Franchise Tax (a)              | 100  | 402,670    | 431,300              | 456,134    | 488,949    | 510,685    | 440,904    | 1,407,385  | 31.33%   |  |
| Hotel Tax                      | 100  | 1,226,113  | 1,263,042            | 1,216,507  | 1,404,696  | 1,602,934  | 1,819,780  | 3,769,000  | 48.28%   |  |
| Business License Tax           | 100  | 207,724    | 181,072              | 217,524    | 209,093    | 207,604    | 258,175    | 3,125,000  | 8.26%    |  |
| Real Estate Transfer Tax       | 100  | 176,438    | 149,635              | 229,019    | 247,847    | 249,916    | 241,777    | 595,000    | 40.63%   |  |
| Building Permits               | 100  | 266,568    | 300,692              | 355,258    | 352,125    | 438,095    | 559,064    | 1,160,000  | 48.20%   |  |
| Parking Citations              | 100  | 1,082,893  | 1,100,139            | 1,270,833  | 1,037,395  | 1,052,537  | 1,179,482  | 2,340,000  | 50.41%   |  |
| Interest Earnings              | 100  | 288,029    | 297,587              | 255,520    | 318,227    | 257,529    | 214,469    | 486,600    | 44.08%   |  |
| Marriott Hotel Rent            | 100  | 441,266    | 474,841              | 407,317    | 532,712    | 628,651    | 720,481    | 1,320,000  | 54.58%   |  |
| Vehicle in Lieu                | 100  | 52,724     | 57,161               | 95,915     | 18,887     | 15,631     | 15,099     | -          | -        |  |
| Building Plan Check Fees       | 100  | 223,115    | 311,586              | 402,644    | 428,192    | 608,791    | 508,684    | 1,350,000  | 37.68%   |  |
| Total Major Revenue Accounts   | _    | 7,688,070  | 7,990,629            | 8,454,122  | 8,768,728  | 9,395,369  | 9,978,403  | 48,577,008 | 20.54%   |  |
| Over/(Under) Prior Year        |      |            | 302,559              | 463,493    | 314,606    | 626,641    | 583,034    |            |          |  |
| Percent Change From Prior Year |      |            | 3.94%                | 5.80%      | 3.72%      | 7.15%      | 6.21%      |            |          |  |
| Other Revenues                 |      | 4,693,349  | 4,933,750            | 5,333,252  | 4,774,886  | 5,224,698  | 5,787,252  | 11,269,941 | 51.35%   |  |
| Total General Fund Revenues    |      | 12,381,419 | 12,924,379           | 13,787,374 | 13,543,613 | 14,620,067 | 15,765,655 | 59,846,949 | 26.34%   |  |