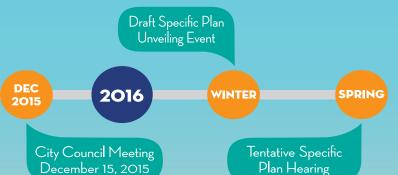

## DOWNTOWN MANHATTAN BEACH

The City of Manhattan Beach will be working with YOU to define a future for our downtown through the Downtown Specific Plan process. Join the conversation by attending the first community workshop and help the City prioritize what is important to you!

## TENTATIVE SCHEDULE



## DOWNTOWN SPECIFIC PLAN COMMUNITY WORKSHOP #1

Thursday, October 8, 2015 at 6:00 P.M. Police/Fire Community Room

400/420 15th St, Manhattan Beach

During this workshop, you will share your preferences on topics such as:

- Land uses and downtown tenant mix
- Design preferences for streetscaping and public spaces
- Mobility and parking
- Priority projects