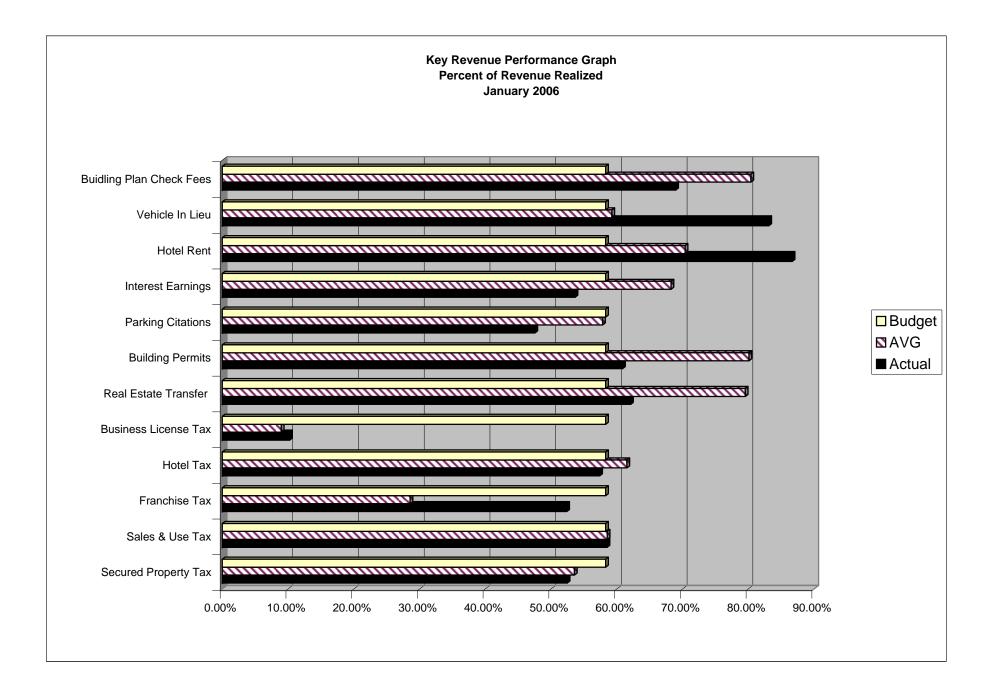

These reports provide monthly and year-to-date activity for all funds and departments presenting a snapshot of budget performance. We have included a report highlighting the performance of our key revenue sources to assist in the review and planning process.

#### City of Manhattan Beach Key Revenue Trends January 2006

% of Year 58.33%

|                          |            |            |            |            |            |            |            |            | Annual     | YTD Percer | ntages   |           |
|--------------------------|------------|------------|------------|------------|------------|------------|------------|------------|------------|------------|----------|-----------|
|                          | Fund       |            |            |            |            |            |            | Actual     | Bdgt       |            | Avg      | \$ Chg    |
| Key Revenue Items        | <u>No.</u> | 2001       | 2002       | 2003       | 2,004      | 2,005      | Avg        | 2006       | 2006       | Realized   | Realized | Prior Yr  |
| Secured Property Tax     | 100        | 3,823,911  | 4,197,896  | 4,603,544  | 5,060,771  | 5,209,119  | 4,041,005  | 6,171,673  | 11,759,000 | 52%        | 54%      | 962,554   |
| Sales & Use Tax          | 100        | 4,123,302  | 4,027,618  | 4,076,849  | 4,116,330  | 4,451,631  | 3,938,815  | 4,309,555  | 7,361,000  | 59%        | 59%      | (142,076) |
| Franchise Tax            | 100        | 137,322    | 245,986    | 249,023    | 249,918    | 266,573    | 183,211    | 513,615    | 980,000    | 52%        | 29%      | 247,042   |
| Hotel Tax                | 100        | 1,376,134  | 1,087,473  | 987,337    | 1,043,834  | 1,145,987  | 1,123,575  | 1,455,055  | 2,534,000  | 57%        | 62%      | 309,068   |
| Business License Tax     | 100        | 143,194    | 160,358    | 177,430    | 189,986    | 190,495    | 153,086    | 225,648    | 2,200,000  | 10%        | 9%       | 35,153    |
| Real Estate Transfer Tax | 100        | 332,318    | 252,864    | 333,439    | 338,773    | 428,502    | 299,767    | 386,493    | 622,000    | 62%        | 80%      | (42,009)  |
| Building Permits         | 100        | 529,720    | 496,984    | 612,613    | 534,221    | 571,162    | 548,950    | 548,183    | 900,000    | 61%        | 80%      | (22,979)  |
| Parking Citations        | 100        | 906,770    | 822,216    | 929,990    | 1,115,433  | 956,327    | 850,253    | 947,408    | 1,992,000  | 48%        | 58%      | (8,919)   |
| Interest Earnings        | 100        | 1,065,051  | 1,255,776  | 1,431,426  | 1,152,957  | 441,795    | 968,925    | 429,396    | 800,000    | 54%        | 68%      | (12,399)  |
| Hotel Rent               | 100        | 370,269    | 357,361    | 222,514    | 390,395    | 430,846    | 346,083    | 508,942    | 587,000    | 87%        | 70%      | 78,096    |
| Vehicle In Lieu          | 100        | 1,041,652  | 1,069,784  | 1,192,779  | 730,387    | 1,309,164  | 990,979    | 1,947,507  | 2,342,000  | 83%        | 59%      | 638,343   |
| Buidling Plan Check Fees | 100        | 507,811    | 465,089    | 608,166    | 634,196    | 602,825    | 592,959    | 596,108    | 864,000    | 69%        | 80%      | (6,717)   |
|                          | _          | 14,357,454 | 14,439,405 | 15,425,110 | 15,557,201 | 16,004,426 | 14,037,606 | 18,039,583 | 32,941,000 | 58%        | 59%      | 2,035,157 |