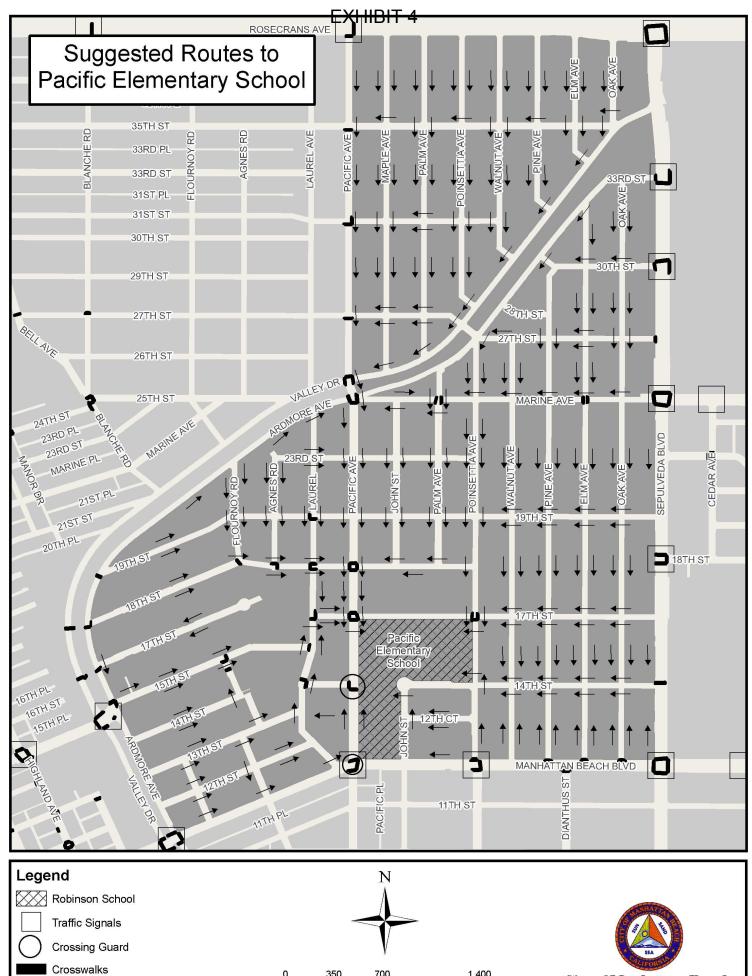

It should be noted that the east, west and south legs of Pacific Avenue and 17<sup>th</sup> Street are on the Suggested Routes to Pacific Elementary School map. (Exhibit 4) In addition, the City was awarded a Federal Safe Routes to School Grant in 2011, to install flashing stop beacons at the intersection, which will be constructed in the summer.