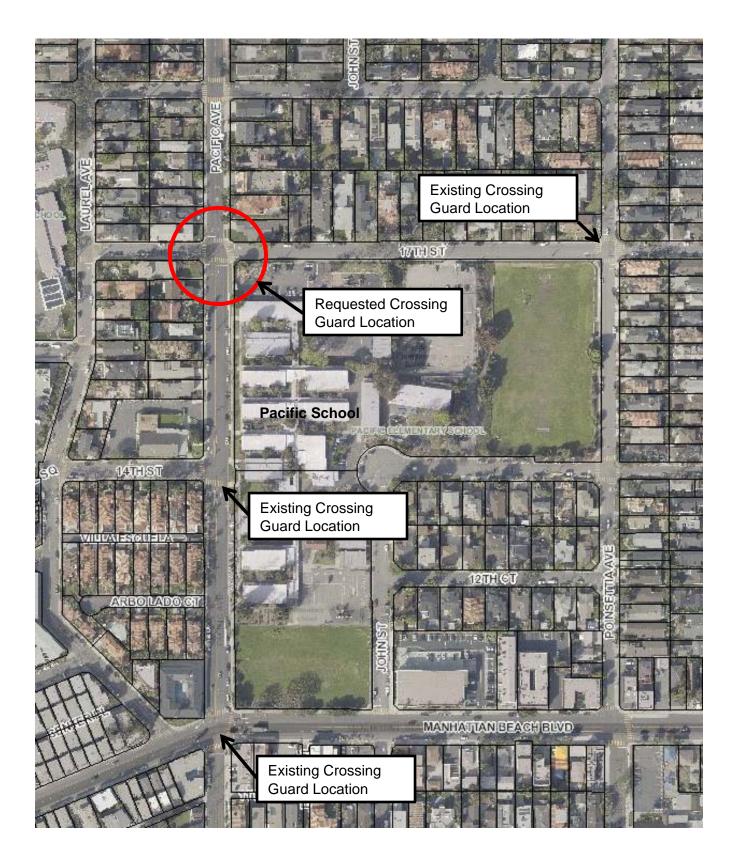

#### **DISCUSSION:**

The intersection of Pacific Avenue and 17<sup>th</sup> Street is located in a residential area north of Pacific School. The school is located on the southeast corner of the intersection, which is stopped in all directions. Pacific Avenue is classified as a two-lane Major Local street, and 17<sup>th</sup> Street is a two-lane Local roadway. Both streets have a speed limit of 25 MPH. There are curbs, gutters sidewalks on both sides of both streets. There are marked crosswalks on all four legs of the intersection. Curb parking is allowed on both streets, except for street sweeping restrictions. (See Location Map and Aerial Photo Exhibit 2)