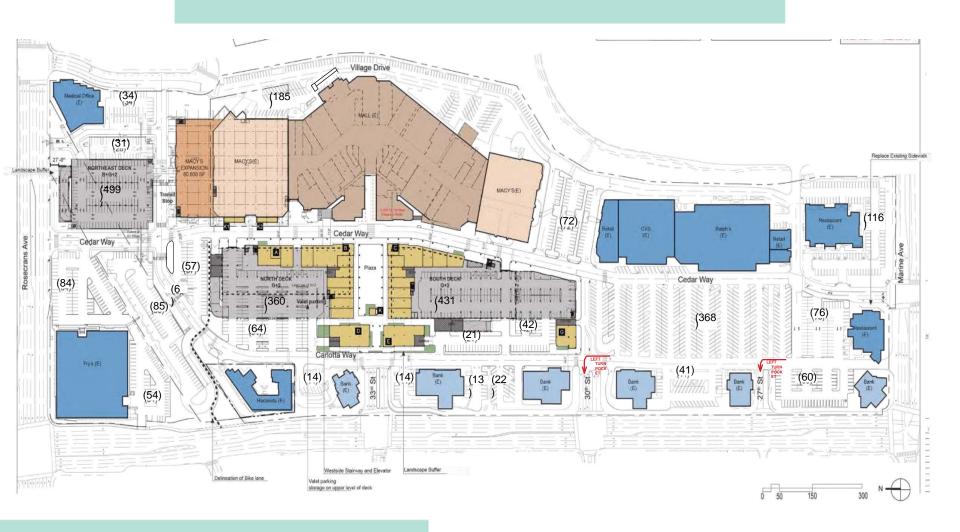

HACIENDA VIEW FROM NORTH PARKING DECK





**VIEW LOOKING WEST @ HACIENDA FROM ELEVATORS** 

#### HACIENDA VIEW FROM NORTH PARKING DECK





VIEW LOOKING WEST @ HACIENDA FROM INTERIOR ARCH OF NORTH PARKING DECK

### HACIENDA VIEW FROM OUTSIDE THE NORTH DECK





KEY PLAN

VIEW LOOKING WEST @ HACIENDA FROM CPK AND NORTH PARKING PASEO

### HACIENDA VIEW FROM NORTH PARKING DECK





KEY PLAN

VIEW LOOKING WEST @ HACIENDA FROM CENTER OF NORTH PARKING DECK

### NORTH PARKING DECK VIEW FROM HACIENDA





VIEW LOOKING EAST @ NORTH PARKING DECK FROM SIDEWALK OUTSIDE HACIENDA COURTYARD

## NORTH PARKING DECK VIEW FROM HACIENDA





VIEW LOOKING SOUTH EAST AT NORTH PARKING DECK AND CPK ON CARLOTTA WAY

**PLAN** 

### AERIAL VIEW OF NORTH PARKING DECK AND HACIENDA



#### **ILLUSTRATIVE SITE PLAN**



#### **THANK YOU!**