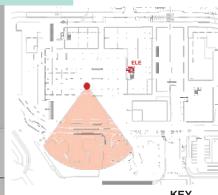

## HACIENDA VIEW FROM NORTH PARKING DECK

**VIEW LOOKING WEST @ HACIENDA FROM ELEVATORS** 