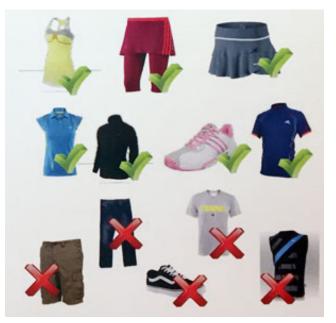

Let's all work together to ensure that Manhattan Country Club maintains the highest standard of decorum. Maintaining high standards of attire on the court encourages high standards of etiquette and play! Please be aware of the guidelines set out for men's and women's tennis attire-these regulations also apply to children. Thank you!

## **Propers Tennis Attire Guidelines:**

- Women are required to wear tennis dresses or tennis shirts with skirts or skots. Skirts must be worn over leggings or athletic pants.
- Men are required to wear shirts specifically designed for tennis, with traditional polo, mandarin or crew collars. Sleeveless tops are not permitted.
- Shirts must be dry-fit material.
- T-shirts, jeans, cut-offs, undershirts and bare feel are strictly forbidden.
- All players must wear non-marking tennis shoes; running shoes are not permitted.