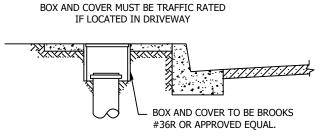

PAVEMENT OVER TRENCH SHALL BE REPLACED PER STANDARD PLAN MBSI-132A (ST-10)





## **SPECIAL CLEANOUT DETAIL**

## **BACKFILL AND RESURFACING DETAIL**

## **NOTES**

- 1. CLEANOUT AND LATERAL CONNECTION TO SEWER MAIN SHALL BE INSTALLED UNDER SUPERVISION OF PUBLIC WORKS DEPARTMENT.
- 2. WHERE NO SIDEWALK OR PAVED ALLEY EXISTS, CLEANOUT ELEVATION SHALL BE SET BY THE ENGINEER.
- 3. PLUG MUST BE SET LOOSE IN MISSION BAND COUPLING.
- 4. SADDLE CONNECTION IS NOT ALLOWED, USE A NEW WYE INSTEAD.

| MANHATTAN GEORGE | DATE REVISED 12-13-2023 | CITY OF MANHATTAN BEACH DEPARTMENT OF PUBLIC WORKS                     |
|------------------|-------------------------|------------------------------------------------------------------------|
|                  |                         | STANDARD SEWER LATERAL CONNECTION AND CLEANOUT                         |
|                  |