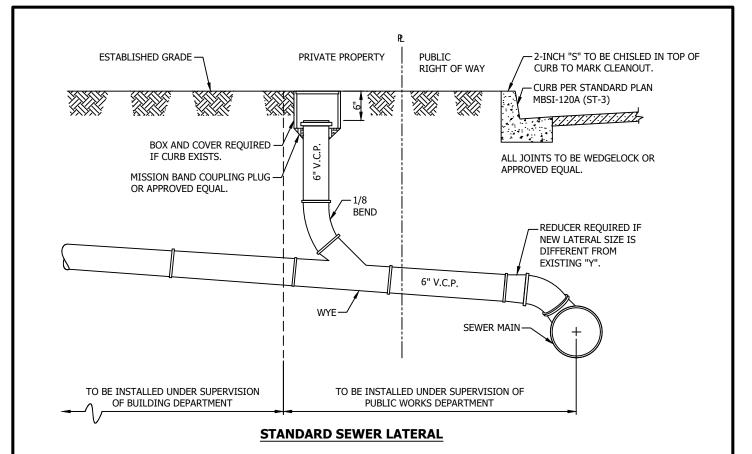

## **NOTES**

- 1. CLEANOUT AND LATERAL CONNECTION TO SEWER MAIN SHALL BE INSTALLED UNDER SUPERVISION OF PUBLIC WORKS DEPARTMENT.
- 2. WHERE NO SIDEWALK OR PAVED ALLEY EXISTS, CLEANOUT ELEVATION SHALL BE SET BY THE ENGINEER.
- 3. PLUG MUST BE SET LOOSE IN MISSION BAND COUPLING.
- 4. SADDLE CONNECTION IS NOT ALLOWED, USE A NEW WYE INSTEAD.

| MANHATTAN GEORGE | DATE REVISED 12-13-2023 | CITY OF MANHATTAN BEACH DEPARTMENT OF PUBLIC WORKS                     |
|------------------|-------------------------|------------------------------------------------------------------------|
|                  |                         | STANDARD SEWER LATERAL CONNECTION AND CLEANOUT                         |
|                  |                         | APPROVED BY Latitude 12/13/2023 STANDARD PLAN NUMBER MBSS-200A-0(ST-5) |
|                  |                         | KATHERINE DOHERTY, CITY ENGINEER DATE SHEET 1 OF 1                     |