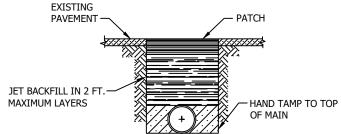

PAVEMENT OVER TRENCH SHALL BE REPLACED PER STANDARD PLAN MBSI-132A (ST-10)

## **BACKFILL AND RESURFACING DETAIL**