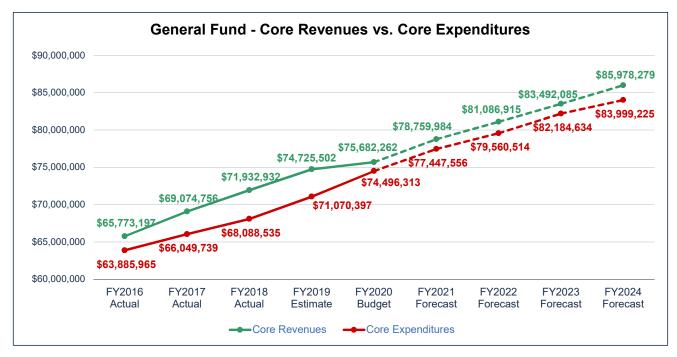

#### **Five Year Forecast**

|                                                         | FY2016        | FY2017               | FY2018        | FY2019        | FY2020        | FY2021        | FY2022        | FY2023        | FY2024        |
|---------------------------------------------------------|---------------|----------------------|---------------|---------------|---------------|---------------|---------------|---------------|---------------|
| General Fund                                            | Actual        | Actual               | Actual        | Estimate      | Budget        | Forecast      | Forecast      | Forecast      | Forecast      |
| BEGINNING FUND BALANCE                                  | 21,115,623    | 20,086,641           | 23,501,369    | 24,614,168    | 24,416,044    | 24,045,786    | 23,384,328    | 23,393,684    | 23,190,119    |
| Revenues                                                |               |                      |               |               |               |               |               |               |               |
| Core Revenues                                           | 65,773,197    | 69,074,756           | 71,932,932    | 74,725,502    | 75,682,262    | 78,759,984    | 81,086,915    | 83,492,085    | 85,978,279    |
| Non-core Revenues (One-time & Grants) <sup>1</sup>      | 1,074,052     | 2,503,002            | (285,742)     | 1,580,197     | 403,124       | -             | -             | -             | -             |
| Total Revenues & Other Inflows (A)                      | \$66,847,249  | \$71,577,758         | \$71,647,190  | \$76,305,699  | \$76,085,386  | \$78,759,984  | \$81,086,915  | \$83,492,085  | \$85,978,279  |
| Expenditures                                            |               |                      |               |               |               |               |               |               |               |
| Core Expenditures                                       | 63,885,965    | 66,049,739           | 68,088,535    | 71,070,397    | 74,496,313    | 77,447,556    | 79,560,514    | 82,184,634    | 83,999,225    |
| Non-core Expenditures (One-time & Capital) <sup>2</sup> | 2,464,364     | 492,486              | 71,697        | 2,706,634     | 528,124       | -             | -             | -             | -             |
| Total Expenditures & Other Outflow: (B)                 | 66,350,330    | 66,542,225           | 68,160,232    | 73,777,030    | 75,024,437    | 77,447,556    | 79,560,514    | 82,184,634    | 83,999,225    |
| Annual Structural (Core) Surplus/(Deficit)              | 1,887,231     | 3,025,017            | 3,844,398     | 3,655,105     | 1,185,949     | 1,312,428     | 1,526,401     | 1,307,450     | 1,979,054     |
| Annual Surplus/(Deficit) Before Transfers               | 496,919       | 5,035,533            | 3,486,959     | 2,528,669     | 1,060,949     | 1,312,428     | 1,526,401     | 1,307,450     | 1,979,054     |
| Fund Equity Transfers Total (C)                         | (1,525,902)   | (1,620,805)          | (2,351,671)   | (2,726,792)   | (1,431,207)   | (1,973,886)   | (1,517,045)   | (1,511,016)   | (1,555,678)   |
| Street Lighting & Landscape Fund                        | (215,395)     | (230,296)            | (198,935)     | (190,792)     | (152,001)     | (152,233)     | (152,463)     | (152,694)     | (152,925)     |
| CIP Fund                                                | - (0.41.00.4) | (500,000)            | - (000 355)   | (547,600)     | -             | -             | -             | -             | -             |
| Stormwater Fund                                         | (841,286)     | (967,382)            | (982,355)     | (1,223,073)   | (1,270,456)   | (1,796,446)   | (1,322,691)   | (1,349,468)   | (1,376,691)   |
| County Parking Lots Fund                                | 197,779       | 170,422              | 246,618       | 184,972       | 291,250       | 274,792       | 258,109       | 241,146       | 223,938       |
| Insurance Fund Information Technology Fund              | (667,000)     | (667,000)<br>561,684 | (667,000)     | (600,299)     |               | -             | -             | -             | -             |
| Pension Trust Fund                                      | -             | 361,664              | -             | (100,000)     | (50,000)      | (50,000)      | (50,000)      | -             | -             |
| PARS Trust Fund                                         |               | _                    | (750,000)     | (250,000)     | (250,000)     | (250,000)     | (250,000)     | (250,000)     | (250,000)     |
| Other Financing Sources                                 | -             | 11,767               | -             | -             | -             | -             | -             | -             | -             |
| Annual Incr./(Decr.) in Fund Balance (=A-B+C)           | (1,028,983)   | 3,414,728            | 1,135,287     | (198,123)     | (370,258)     | (661,458)     | 9,356         | (203,565)     | 423,376       |
| ENDING FUND BALANCE                                     | \$20,086,641  | \$23,501,369         | \$24,614,168  | \$24,416,044  | \$24,045,786  | \$23,384,328  | \$23,393,684  | \$23,190,119  | \$23,613,495  |
| Financial Policy Designation <sup>3</sup>               | \$ 12,713,032 | \$ 13,481,208        | \$ 14,080,053 | \$ 14,937,974 | \$ 15,004,887 | \$ 15,489,511 | \$ 15,912,103 | \$ 16,436,927 | \$ 16,799,845 |
| Reserve for Economic Uncertainty                        | \$ 1,934,245  | \$ 4,000,000         | \$ 4,000,000  | \$ 4,000,000  | \$ 4,000,000  | \$ 4,000,000  | \$ 4,000,000  | \$ 4,000,000  | \$ 4,000,000  |
| Reserve for Commitments                                 | -             | -                    | \$ 1,000,000  | -             | -             | -             | -             | -             | -             |
| Undesignated Fund Balance                               | \$ 5,439,364  | \$ 6,020,161         | \$ 5,534,115  | \$ 5,478,070  | \$ 5,040,899  | \$ 3,894,817  | \$ 3,481,581  | \$ 2,753,192  | \$ 2,813,650  |
| Not Meeting Policy by <sup>3</sup>                      |               |                      |               |               | -             | -             | -             | -             | -             |