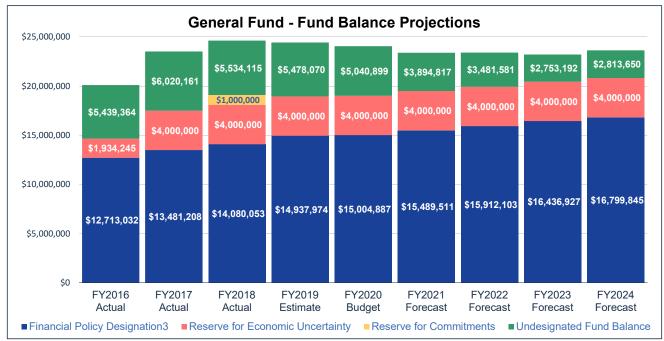

#### **Five Year Forecast**

|                                                         | FY2016        | FY2017               | FY2018        | FY2019        | FY2020        | FY2021        | FY2022        | FY2023        | FY2024        |
|---------------------------------------------------------|---------------|----------------------|---------------|---------------|---------------|---------------|---------------|---------------|---------------|
| General Fund                                            | Actual        | Actual               | Actual        | Estimate      | Budget        | Forecast      | Forecast      | Forecast      | Forecast      |
| BEGINNING FUND BALANCE                                  | 21,115,623    | 20,086,641           | 23,501,369    | 24,614,168    | 24,416,044    | 24,045,786    | 23,384,328    | 23,393,684    | 23,190,119    |
| Revenues                                                |               |                      |               |               |               |               |               |               |               |
| Core Revenues                                           | 65,773,197    | 69,074,756           | 71,932,932    | 74,725,502    | 75,682,262    | 78,759,984    | 81,086,915    | 83,492,085    | 85,978,279    |
| Non-core Revenues (One-time & Grants) <sup>1</sup>      | 1,074,052     | 2,503,002            | (285,742)     | 1,580,197     | 403,124       | -             | -             | -             | -             |
| Total Revenues & Other Inflows (A)                      | \$66,847,249  | \$71,577,758         | \$71,647,190  | \$76,305,699  | \$76,085,386  | \$78,759,984  | \$81,086,915  | \$83,492,085  | \$85,978,279  |
| Expenditures                                            |               |                      |               |               |               |               |               |               |               |
| Core Expenditures                                       | 63,885,965    | 66,049,739           | 68,088,535    | 71,070,397    | 74,496,313    | 77,447,556    | 79,560,514    | 82,184,634    | 83,999,225    |
| Non-core Expenditures (One-time & Capital) <sup>2</sup> | 2,464,364     | 492,486              | 71,697        | 2,706,634     | 528,124       | -             | -             | -             | -             |
| Total Expenditures & Other Outflow: (B)                 | 66,350,330    | 66,542,225           | 68,160,232    | 73,777,030    | 75,024,437    | 77,447,556    | 79,560,514    | 82,184,634    | 83,999,225    |
| Annual Structural (Core) Surplus/(Deficit)              | 1,887,231     | 3,025,017            | 3,844,398     | 3,655,105     | 1,185,949     | 1,312,428     | 1,526,401     | 1,307,450     | 1,979,054     |
| Annual Surplus/(Deficit) Before Transfers               | 496,919       | 5,035,533            | 3,486,959     | 2,528,669     | 1,060,949     | 1,312,428     | 1,526,401     | 1,307,450     | 1,979,054     |
| Fund Equity Transfers Total (C)                         | (1,525,902)   | (1,620,805)          | (2,351,671)   | (2,726,792)   | (1,431,207)   | (1,973,886)   | (1,517,045)   | (1,511,016)   | (1,555,678)   |
| Street Lighting & Landscape Fund                        | (215,395)     | (230,296)            | (198,935)     | (190,792)     | (152,001)     | (152,233)     | (152,463)     | (152,694)     | (152,925)     |
| CIP Fund                                                | - (0.41.00.4) | (500,000)            | - (000 355)   | (547,600)     | -             | -             | -             | -             | -             |
| Stormwater Fund                                         | (841,286)     | (967,382)            | (982,355)     | (1,223,073)   | (1,270,456)   | (1,796,446)   | (1,322,691)   | (1,349,468)   | (1,376,691)   |
| County Parking Lots Fund                                | 197,779       | 170,422              | 246,618       | 184,972       | 291,250       | 274,792       | 258,109       | 241,146       | 223,938       |
| Insurance Fund Information Technology Fund              | (667,000)     | (667,000)<br>561,684 | (667,000)     | (600,299)     |               | -             | -             | -             | -             |
| Pension Trust Fund                                      | -             | 361,664              | -             | (100,000)     | (50,000)      | (50,000)      | (50,000)      | -             | -             |
| PARS Trust Fund                                         |               | _                    | (750,000)     | (250,000)     | (250,000)     | (250,000)     | (250,000)     | (250,000)     | (250,000)     |
| Other Financing Sources                                 | -             | 11,767               | -             | -             | -             | -             | -             | -             | -             |
| Annual Incr./(Decr.) in Fund Balance (=A-B+C)           | (1,028,983)   | 3,414,728            | 1,135,287     | (198,123)     | (370,258)     | (661,458)     | 9,356         | (203,565)     | 423,376       |
| ENDING FUND BALANCE                                     | \$20,086,641  | \$23,501,369         | \$24,614,168  | \$24,416,044  | \$24,045,786  | \$23,384,328  | \$23,393,684  | \$23,190,119  | \$23,613,495  |
| Financial Policy Designation <sup>3</sup>               | \$ 12,713,032 | \$ 13,481,208        | \$ 14,080,053 | \$ 14,937,974 | \$ 15,004,887 | \$ 15,489,511 | \$ 15,912,103 | \$ 16,436,927 | \$ 16,799,845 |
| Reserve for Economic Uncertainty                        | \$ 1,934,245  | \$ 4,000,000         | \$ 4,000,000  | \$ 4,000,000  | \$ 4,000,000  | \$ 4,000,000  | \$ 4,000,000  | \$ 4,000,000  | \$ 4,000,000  |
| Reserve for Commitments                                 | -             | -                    | \$ 1,000,000  | -             | -             | -             | -             | -             | -             |
| Undesignated Fund Balance                               | \$ 5,439,364  | \$ 6,020,161         | \$ 5,534,115  | \$ 5,478,070  | \$ 5,040,899  | \$ 3,894,817  | \$ 3,481,581  | \$ 2,753,192  | \$ 2,813,650  |
| Not Meeting Policy by <sup>3</sup>                      |               |                      |               |               | -             | -             | -             | -             | -             |