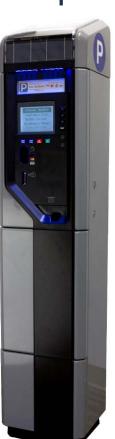

# **Parking Meter Changes**

- Upgrade singe-space meters with new equipment
- Convert Metlox parking structure to multi-space paid parking (12 kiosks)
- # of spaces available signs at Metlox
- Parking App