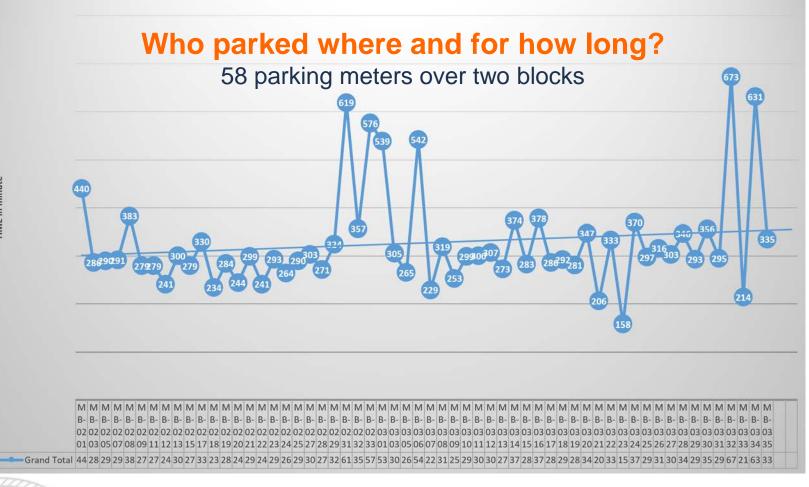

#### Parking Meter Upgrade 2G to 4G





## **Current Parking Meters**

- 1,808 single-space parking meters
  - 495 On-street
  - 900 City-owned lots
  - 413 State and County lots







#### **Parking Meter Pilot Study**

Manhattan Beach Blvd.

between Morningside Dr. and Manhattan Ave

- Consisted of 58 single-space parking meters
- > Equipped with new technology
  - 4G cellular chips
  - Vehicle occupancy detection
  - Near-field communication(NFC)





### **Parking Meter Sensor Data**

**Grand Total** 





TIME in minute

# **Parking Meter Changes**

- Upgrade singe-space meters with new equipment
- Convert Metlox parking structure to multi-space paid parking (12 kiosks)
- # of spaces available signs at Metlox
- Parking App

Manhattan Beach

CALIFORNIA

City of