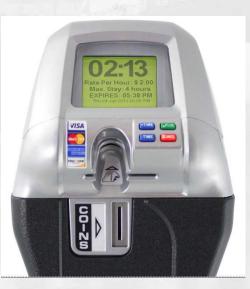

#### **Parking Meter Pilot Study**

Manhattan Beach Blvd.

between Morningside Dr. and Manhattan Ave

- Consisted of 58 single-space parking meters
- > Equipped with new technology
  - 4G cellular chips
  - Vehicle occupancy detection
  - Near-field communication(NFC)