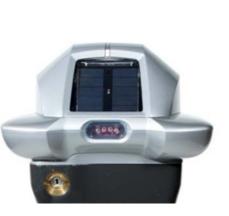

#### **Parking Meter Pilot Study**

Manhattan Beach Blvd.

between Morningside Dr. and Manhattan Ave

- Consisted of 58 single-space parking meters
- > Equipped with new technology
  - 4G cellular chips
  - Vehicle occupancy detection
  - Near-field communication(NFC)