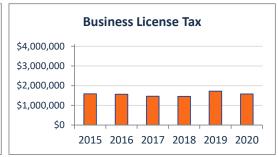

| 2.4%       |            |          |  |  |  |
| Other Revenues                     |      | 10,036,154 | 9,807,007            | 10,482,428 | 11,612,463 | 12,950,964 | 10,670,348 | 15,283,105 | 69.8%    |  |  |  |
| <b>Total General Fund Revenues</b> |      | 41,196,817 | 41,841,291           | 45,215,385 | 48,160,154 | 50,338,624 | 48,949,753 | 76,481,052 | 64.0%    |  |  |  |



<sup>(</sup>a) The structure of payments for the some of the franchise fees has changed resulting in lower initial revenues at the beginning of the fiscal year as compared to prior years. This revenue will self adjust throughout the year to better align with prior full-year numbers.

## City of Manhattan Beach Fiscal Year-To-Date General Fund Trends Through March Year-Over-Year

Percent of Year 75.0%























<sup>(</sup>a) The structure of payments for the some of the franchise fees has changed resulting in lower initial revenues at the beginning of the fiscal year as compared to prior years. The revenue will self adjust throughout the year to better align with prior full-year numbers.



#### **CITY OF MANHATTAN BEACH CITY HALL**

1400 Highland Avenue, Manhattan Beach, CA 90266

**WEBSITE:** www.citymb.info • **PHONE:** (310) 802-5000

**AGENDA ITEM NO:** General Business, Agenda Item No. 2

**AGENDA ITEM NAME:** Consider Farmers Market Proposal to Re-Open on a Limited Basis,

Subject to Restrictions.

**ATTACHMENT NAME:** Letter from Downtown Manhattan Beach Business and Professional

Association

LINK: <a href="https://www.citymb.info/Home/ShowDocument?id=42275">https://ww