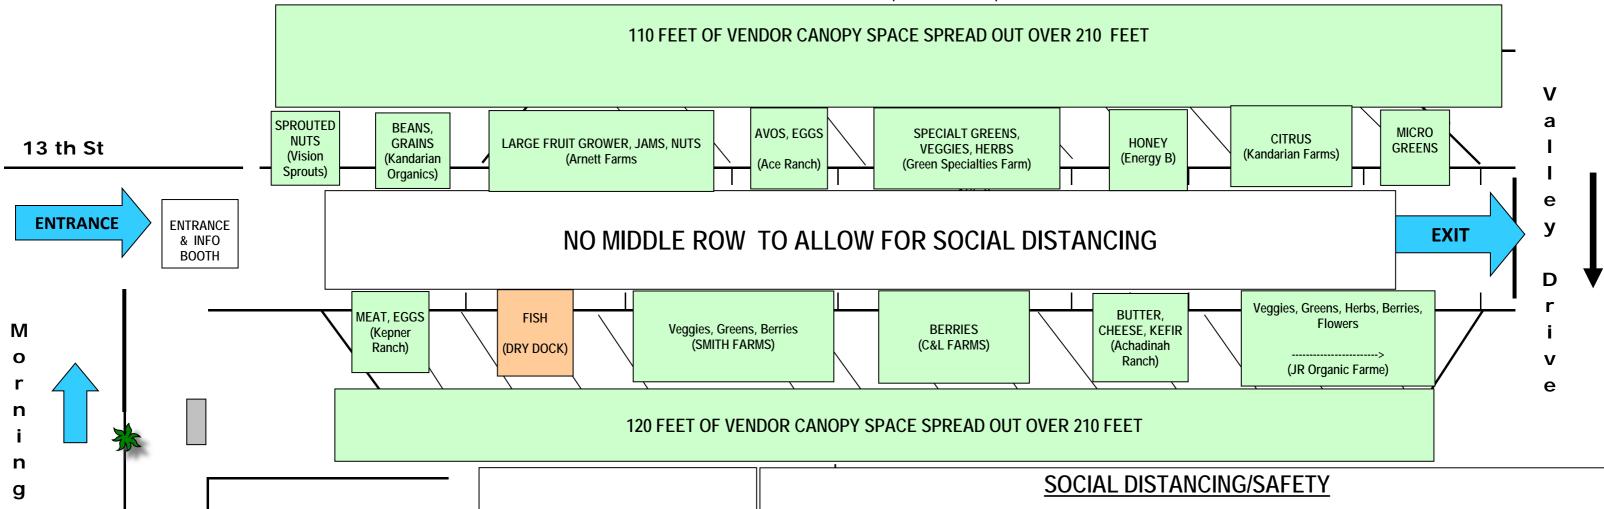

#### E. GENERAL BUSINESS

- 1. City Manager Report on EOC (Emergency Operations Center).
- 2. Consider Farmers Market Proposal to Re-Open on a Limited Basis, Subject to Restrictions.

Attachments: Letter from Downtown Manhattan Beach Business and Professional

**Association** 

Manhattan Beach Farmers Market Proposed Site Map

- 3. City Council to Consider Additional Measures to Address COVID-19.
- 4. Future Agenda Items.
- F. ADJOURNMENT

STAFF REPORT

1400 Highland Avenue | Manhattan Beach, CA 90266 Phone (310) 802-5000 | FAX (310) 802-5051 | www.citymb.info