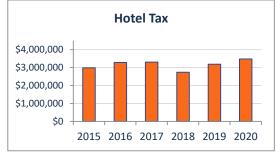

The report provides monthly and year-to-date activity for all funds and departments presenting a snapshot of budget performance. A report highlighting the performance of key revenue sources is also included.