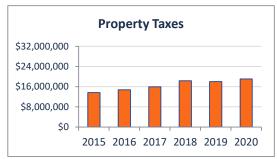

.3%       | 2.4%       |            |          |  |  |  |
| Other Revenues                     |      | 10,036,154 | 9,807,007            | 10,482,428 | 11,612,463 | 12,950,964 | 10,670,348 | 15,283,105 | 69.8%    |  |  |  |
| <b>Total General Fund Revenues</b> |      | 41,196,817 | 41,841,291           | 45,215,385 | 48,160,154 | 50,338,624 | 48,949,753 | 76,481,052 | 64.0%    |  |  |  |



<sup>(</sup>a) The structure of payments for the some of the franchise fees has changed resulting in lower initial revenues at the beginning of the fiscal year as compared to prior years. This revenue will self adjust throughout the year to better align with prior full-year numbers.

## City of Manhattan Beach Fiscal Year-To-Date General Fund Trends Through March Year-Over-Year

Percent of Year 75.0%























<sup>(</sup>a) The structure of payments for the some of the franchise fees has changed resulting in lower initial revenues at the beginning of the fiscal year as compared to prior years. The revenue will self adjust throughout the year to better align with prior full-year numbers.



#### **CITY OF MANHATTAN BEACH CITY HALL**

1400 Highland Avenue, Manhattan Beach, CA 90266

**WEBSITE:** www.citymb.info • **PHONE:** (310) 802-5000

**AGENDA ITEM NO:** General Business, Agenda Item No. 2

**AGENDA ITEM NAME:** Consider Farmers Market Proposal to Re-Open on a Limited Basis,

Subject to Restrictions.

**ATTACHMENT NAME:** Letter from Downtown Manhattan Beach Business and Professional

Association

LINK: <a href="https://www.citymb.info/Home/ShowDocument?id=42275">https: