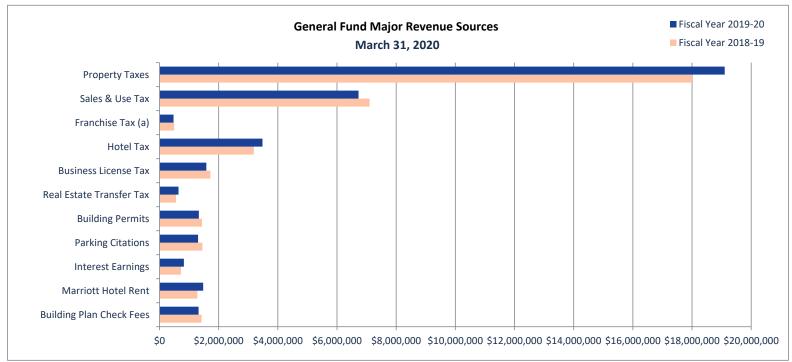

#### Month End Report:

This package includes summary level financial information for the month ending March 31, 2020. This report marks the ninth month of Fiscal Year 2019-2020 and reflects the annual budget adopted by City Council.

The report provides monthly and year-to-date activity for all funds and departments presenting a snapshot of budget performance. A report highlighting the performance of key revenue sources is also included.