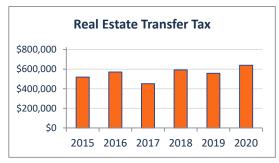

| 2.4%       |            |          |  |  |  |
| Other Revenues                     |      | 10,036,154 | 9,807,007            | 10,482,428 | 11,612,463 | 12,950,964 | 10,670,348 | 15,283,105 | 69.8%    |  |  |  |
| <b>Total General Fund Revenues</b> |      | 41,196,817 | 41,841,291           | 45,215,385 | 48,160,154 | 50,338,624 | 48,949,753 | 76,481,052 | 64.0%    |  |  |  |



<sup>(</sup>a) The structure of payments for the some of the franchise fees has changed resulting in lower initial revenues at the beginning of the fiscal year as compared to prior years. This revenue will self adjust throughout the year to better align with prior full-year numbers.

## City of Manhattan Beach Fiscal Year-To-Date General Fund Trends Through March Year-Over-Year

Percent of Year 75.0%























<sup>(</sup>a) The structure of payments for the some of the franchise fees has changed resulting in lower initial revenues at the beginning of the fiscal year as compared to prior years. The revenue will self adjust throughout the year to better align with prior full-year numbers.



#### **CITY OF MANHATTAN BEACH CITY HALL**

1400 Highland Avenue, Manhattan Beach, CA 90266

**WEBSITE:** www.citymb.info • **PHONE:** (310) 802-5000

**AGENDA ITEM NO:** General Business, Agenda Item No. 2

**AGENDA ITEM NAME:** Consider Farmers Market Proposal to Re-Open on a Limited Basis,

Subject to Restrictions.

**ATTACHMENT NAME:** Letter from Downtown Manhattan Beach Business and Professional

Association

LINK: <a href="https://www.citymb.info/Home/ShowDocument?id=42275">https://www.