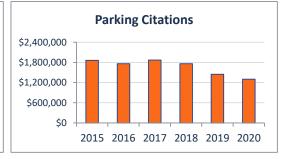

The report provides monthly and year-to-date activity for all funds and departments presenting a snapshot of budget performance. A report highlighting the performance of key revenue sources is also included.