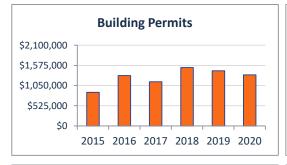

The report provides monthly and year-to-date activity for all funds and departments presenting a snapshot of budget performance. A report highlighting the performance of key revenue sources is also included.