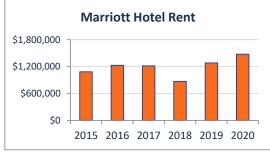

The report provides monthly and year-to-date activity for all funds and departments presenting a snapshot of budget performance. A report highlighting the performance of key revenue sources is also included.