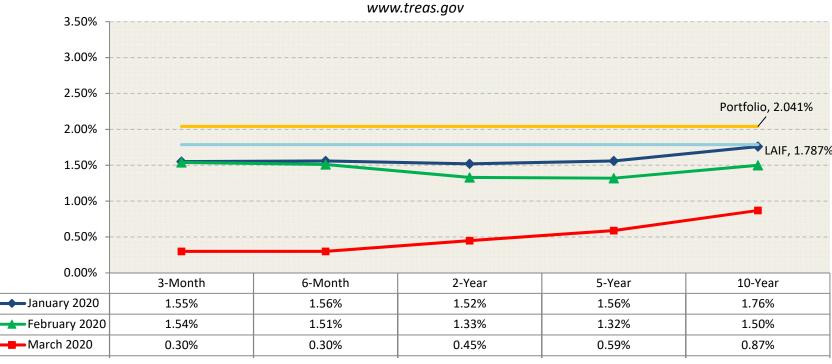

#### Investment Portfolio:

Detailed Investment reports are provided to the Finance Subcommittee with summary reporting to City Council. The month end portfolio includes a certification by the Finance Director that all investments comply with established Investment Policies (or with Finance Subcommittee approved exceptions), and there is sufficient liquidity to support projected expenditures.

#### Month End Report:

This package includes summary level financial information for the month ending March 31, 2020. This report marks the ninth month of Fiscal Year 2019-2020 and reflects the annual budget adopted by City Council.

The report provides monthly and year-to-date activity for all funds and departments presenting a snapshot of budget performance. A report highlighting the performance of key revenue sources is also included.