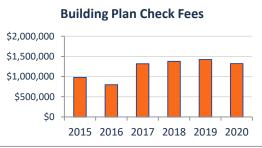

The report provides monthly and year-to-date activity for all funds and departments presenting a snapshot of budget performance. A report highlighting the performance of key revenue sources is also included.