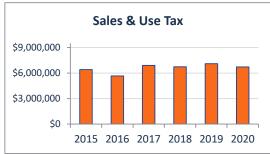

%       | 2.4%       |            |          |  |  |  |
| Other Revenues                     |      | 10,036,154 | 9,807,007            | 10,482,428 | 11,612,463 | 12,950,964 | 10,670,348 | 15,283,105 | 69.8%    |  |  |  |
| <b>Total General Fund Revenues</b> |      | 41,196,817 | 41,841,291           | 45,215,385 | 48,160,154 | 50,338,624 | 48,949,753 | 76,481,052 | 64.0%    |  |  |  |



<sup>(</sup>a) The structure of payments for the some of the franchise fees has changed resulting in lower initial revenues at the beginning of the fiscal year as compared to prior years. This revenue will self adjust throughout the year to better align with prior full-year numbers.

## City of Manhattan Beach Fiscal Year-To-Date General Fund Trends Through March Year-Over-Year

Percent of Year 75.0%























<sup>(</sup>a) The structure of payments for the some of the franchise fees has changed resulting in lower initial revenues at the beginning of the fiscal year as compared to prior years. The revenue will self adjust throughout the year to better align with prior full-year numbers.



#### **CITY OF MANHATTAN BEACH CITY HALL**

1400 Highland Avenue, Manhattan Beach, CA 90266

**WEBSITE:** www.citymb.info • **PHONE:** (310) 802-5000

**AGENDA ITEM NO:** General Business, Agenda Item No. 2

**AGENDA ITEM NAME:** Consider Farmers Market Proposal to Re-Open on a Limited Basis,

Subject to Restrictions.

**ATTACHMENT NAME:** Letter from Downtown Manhattan Beach Business and Professional

Association

LINK: <a href="https://www.citymb.info/Home/ShowDocument?id=42275">https://