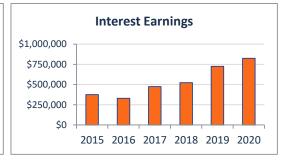

The report provides monthly and year-to-date activity for all funds and departments presenting a snapshot of budget performance. A report highlighting the performance of key revenue sources is also included.