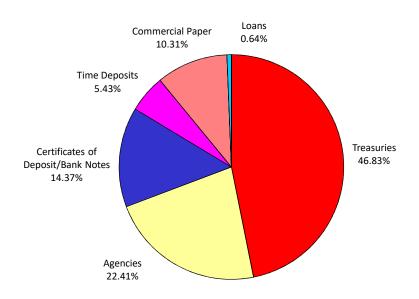

#### Investment Portfolio:

Detailed Investment reports are provided to the Finance Subcommittee with summary reporting to City Council. The month end portfolio includes a certification by the Finance Director that all investments comply with established Investment Policies (or with Finance Subcommittee approved exceptions), and there is sufficient liquidity to support projected expenditures.