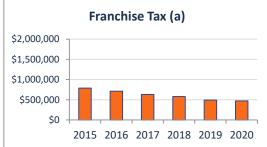

The report provides monthly and year-to-date activity for all funds and departments presenting a snapshot of budget performance. A report highlighting the performance of key revenue sources is also included.