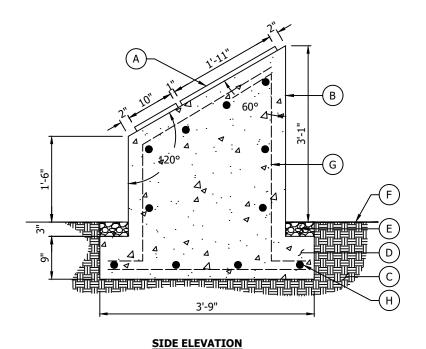

## LEGEND:

- (A) FACILITY DEDICATION PLAQUE
- (B) FINISH TYPICALLY TO BE CONCRETE.
- (C) BASE MATERIAL & COMPACTED SUB-GRADE.
- (D) STRUCTURAL FOOTING  $3'-9" \times 3'-0"$ .
- (E) ROCK MULCH 1"-2" BUFF COLOR MEXICAN PEBBLE.
- (F) ALUMINUM EDGE BLACK ANODIZED
- (G) No 4 @ 12" OC EA WAY, TYP.
- ( H ) 4 No 4 EA WAY, TYP.

## NOTES:

- 1. ADJUST SURROUNDING IRRIGATION ACCORDINGLY, IF PLACED IN EXISTING LANDSCAPED AREA.
- 2. SEAL ALL CONCRETE WITH APPROPRIATE SEALER MATERIAL.
- 3. 1/8" RADIUS AT ALL CONCRETE EDGES/CORNERS.
- 4. SEE STANDARD PLAN MBGF-670A FOR PLAQUE NOTES.