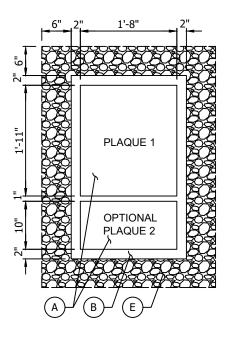

PLAN VIEW

## LEGEND:

- (A) FACILITY DEDICATION PLAQUE
- (B) FINISH TYPICALLY TO BE CONCRETE.
- (C) BASE MATERIAL & COMPACTED SUB-GRADE.
- (D) STRUCTURAL FOOTING  $3'-9" \times 3'-0"$ .
- (E) ROCK MULCH 1"-2" BUFF COLOR MEXICAN PEBBLE.
- (F) ALUMINUM EDGE BLACK ANODIZED
- (G) No 4 @ 12" OC EA WAY, TYP.
- ( H ) 4 No 4 EA WAY, TYP.

## NOTES:

- 1. ADJUST SURROUNDING IRRIGATION ACCORDINGLY, IF PLACED IN EXISTING LANDSCAPED AREA.
- 2. SEAL ALL CONCRETE WITH APPROPRIATE SEALER MATERIAL.
- 3. 1/8" RADIUS AT ALL CONCRETE EDGES/CORNERS.
- 4. SEE STANDARD PLAN MBGF-670A FOR PLAQUE NOTES.