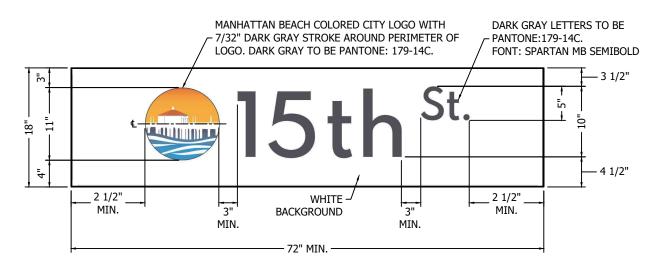

## STANDARD INTERNALLY ILLUMINATED STREET NAME SIGN PANEL NOT TO SCALE

## **NEW PANEL:**

BACKGROUND:

WHITE BACKGROUND WITH DARK GRAY (PANTONE: 179-14C) EXTERIOR GRADE PAINT LEGEND.

CITY LOGO:

MUST BE IN COLOR, 11" DIAMETER, AND HAVE SAME CENTERLINE AS STREET NAME UPPER CASE LETTER CENTERLINE.

LEGEND LETTER STYLE: SPARTAN MB SEMIBOLD

LETTER SIZE:

STREET NAME: 10" UPPER CASE AND 6" LOWER CASE STREET NAME SUFFIX: 5" UPPER CASE AND 3" LOWER CASE

LEGENDS (LETTERS) AND SPECIFIED NUMBERS ARE TO BE THE FOLLOWING SIZES:

THE CITY LOGO MUST BE IN COLOR AND 11" DIAMETER.

STREET NAME LETTERS ARE PANTONE: 179-14C DARK GRAY 10" HIGH UPPERCASE AND 6" HIGH LOWERCASE.

STREET SUFFIX MUST BE DARK GRAY PANTONE: 179-14C 5" HIGH UPPERCASE AND 3" HIGH LOWERCASE.

REFER TO SHEET 1 FOR PANEL LAYOUT DIMENSIONS.

USE METRIC EQUIVALENTS AS NECESSARY. LOWERCASE LETTERS MAY BE IN PROPORTION TO UPPERCASE LETTERS.

ALL SPECIFICATIONS MUST MEET CALTRANS STANDARD PLAN ES-7P "TYPE A" 18" HIGH x 72" LONG (MINIMUM LENGTH) SIGN EXCEPT AS NOTED. IT IS THE SIGN FABRICATOR'S RESPONSIBILITY TO VERIFY THE DIMENSIONS OR SIZE OF THE EXISTING SIGN PANELS AND SIGN PANEL FRAME BEING REPLACED. SLIGHT VARIATIONS ARE ALLOWED AND MUST BE APPROVED BY THE CITY ENGINEER.