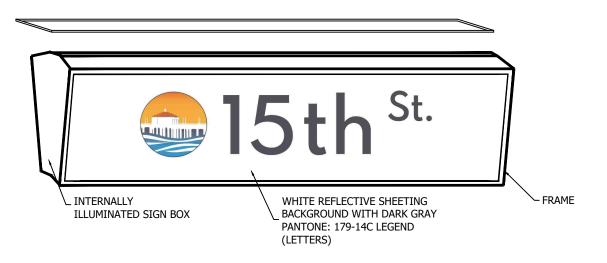

## INTERNALLY ILLUMINATED STREET NAME SIGN

THE 0.125" THICK SIGN PANELS, SIZED AS REQUIRED, MUST BE ULTRAVIOLET PROTECTED CLEAR POLYCARBONATE (LEXAN) WITH TRANSLUCENT HIGH PERFORMANCE WIDE ANGLE PRISMATIC LENS REFLECTIVE SHEETING (3M TRANSLUCENT DIAMOND GRADE 4000 OR APPROVED EQUIVALENT).

THE CLEAR LEXAN SIGN PANEL MUST BE COVERED ON ONE SIDE WITH REFLECTIVE SHEETING AND MUST BE SCREEN PRINTED WHITE ON THE SHEETING SIDE USING SHEETING MANUFACTURERS MATCH COMPONENT INK SO THAT THE LEGENDS ARE DARK GRAY PANTONE: 179-14C AND THE LOGO IS IN COLOR WITH A PANTONE: 179-14C DARK GRAY 7/32" STROKE AROUND THE PERIMETER OF THE LOGO. THE WHITE MUST MATCH THE STANDARD CALTRANS WHITE HIGHWAY GUIDE SIGNS.

ALL LETTER SIZING AND SPACING MUST MEET FHWA SPACING GUIDELINE UNLESS MINOR VARIATIONS ARE APPROVED BY THE CITY ENGINEER.

THE INTERNALLY ILLUMINATED SIGN BOX SHALL INCLUDE 2 IDENTICAL PANELS. (ONE PANEL ON EACH FACE OF THE SIGN BOX)
THE FINISHED SIGN PANELS MUST INCLUDE AND BE INSERTED IN A FRAME AND TOGETHER FIT INTO AN EXISTING "TYPE A" INTERNALLY
ILLUMINATED STREET NAME SIGN. SEE CALTRANS STANDARD PLAN ES-7P FOR HOUSING AND MOUNTING.