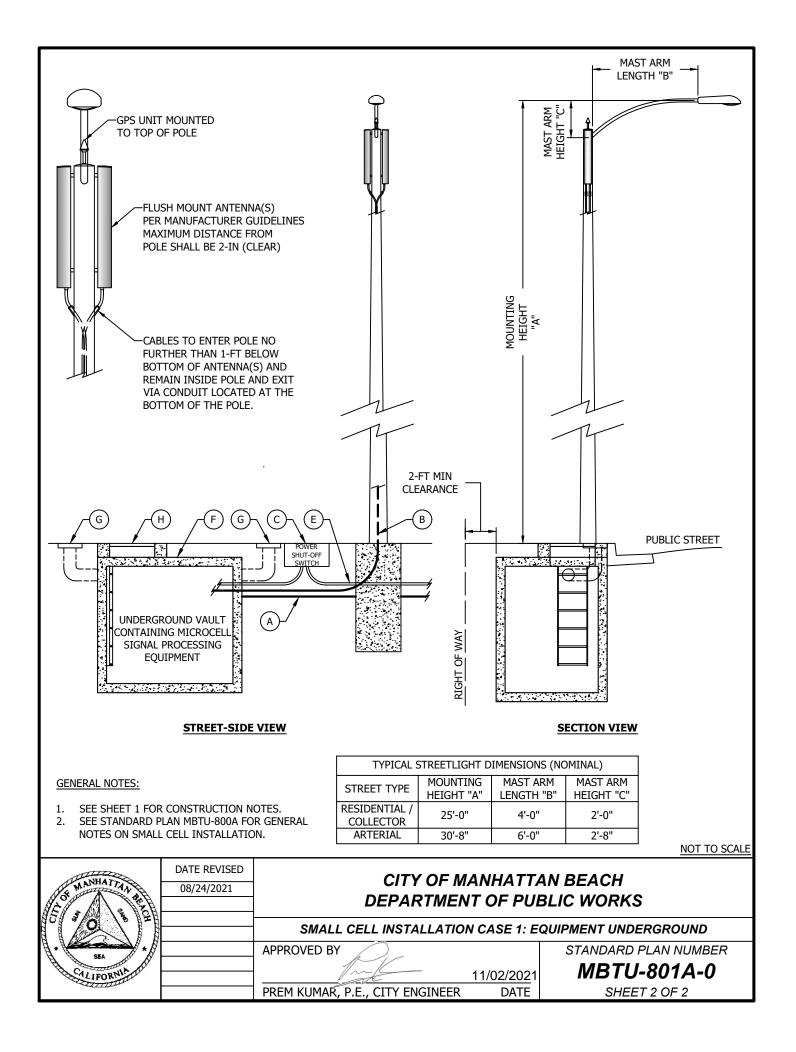

| 2-FT MIN CLEARANCE                                                                                                                                                                                                                                                                                                                                                                                                                                                                                                                                                                                                                                                                                                                                                                                                                                                                                                                                                                                                                                                                                                                                                                                                                                                                                                                                                                                                                                                                                                                                                                                                                                                                                                                                                                                                                                                                                                                                                                                                                                                                                                                                                                                                                                                                          | BACK OF SIDEWALK                                                                                                                          | RIGHT OF WAY                                                                |
|---------------------------------------------------------------------------------------------------------------------------------------------------------------------------------------------------------------------------------------------------------------------------------------------------------------------------------------------------------------------------------------------------------------------------------------------------------------------------------------------------------------------------------------------------------------------------------------------------------------------------------------------------------------------------------------------------------------------------------------------------------------------------------------------------------------------------------------------------------------------------------------------------------------------------------------------------------------------------------------------------------------------------------------------------------------------------------------------------------------------------------------------------------------------------------------------------------------------------------------------------------------------------------------------------------------------------------------------------------------------------------------------------------------------------------------------------------------------------------------------------------------------------------------------------------------------------------------------------------------------------------------------------------------------------------------------------------------------------------------------------------------------------------------------------------------------------------------------------------------------------------------------------------------------------------------------------------------------------------------------------------------------------------------------------------------------------------------------------------------------------------------------------------------------------------------------------------------------------------------------------------------------------------------------|-------------------------------------------------------------------------------------------------------------------------------------------|-----------------------------------------------------------------------------|
|                                                                                                                                                                                                                                                                                                                                                                                                                                                                                                                                                                                                                                                                                                                                                                                                                                                                                                                                                                                                                                                                                                                                                                                                                                                                                                                                                                                                                                                                                                                                                                                                                                                                                                                                                                                                                                                                                                                                                                                                                                                                                                                                                                                                                                                                                             | C<br>UTILITY POLE<br>SHUT-OFF<br>SWITCH<br>B<br>G<br>C<br>E                                                                               | A. MIN.<br>SIDEWALK<br>CLEARANCE<br>PER STANDARD<br>PLAN MBSI-115D.         |
|                                                                                                                                                                                                                                                                                                                                                                                                                                                                                                                                                                                                                                                                                                                                                                                                                                                                                                                                                                                                                                                                                                                                                                                                                                                                                                                                                                                                                                                                                                                                                                                                                                                                                                                                                                                                                                                                                                                                                                                                                                                                                                                                                                                                                                                                                             | F G C<br>POWER<br>SHUT-OFF<br>SWITCH<br>UNDERGROUND VAULT<br>CONTAINING MICROCELL<br>SIGNAL PROCESSING<br>EQUIPMENT                       |                                                                             |
| CONSTRUCTION NOTES:   (A) INSTALL COMMUNICATIONS CONDUIT AS REQUIRED BY 3RD PARTY (24" MIN.). SEPARATE RIGHT OF WAY PERMIT REQUIRED.   (B) INSTALL CONDUIT PER UTILITY COMPANY STANDARDS.   (C) INSTALL PULL-BOX WITH SWITCH AND BREAKER LOCATED NO MORE THAN 20-FT FROM BASE OF UTILITY POLE. BOX LID SHALL BE MARKED "CELL SITE POWER SHUT-OFF SWITCH" OR OTHER APPROVED INDUSTRY WORDING. BOX SIZE DETERMINED BY EQUIPMENT REQUIREMENTS.   (D) INSTALL PULL-BOX PER MBSI-190A AND MBSI-112A (ST-2).   (E) SCE POWER CONDUIT IF POWER SOURCE IS SUPPLIED FROM ADJACENT POLE OR OTHER CIRCUIT.   (F) INSTALL OLDCASTLE PRECAST VAULT - MODEL MC510 OR APPROVED EQUAL.   (G) INSTALL FLUSH VENT - ALHAMBRA FOUNDRY MODEL A-2121 OR APPROVED EQUAL.   (H) INSTALL ACCESS HATCH PER VAULT MANUFACTURER.   GENERAL NOTES:   1. SEE STANDARD PLAN MBTU-800A FOR GENERAL NOTES ON SMALL CELL INSTALLATION.                                                                                                                                                                                                                                                                                                                                                                                                                                                                                                                                                                                                                                                                                                                                                                                                                                                                                                                                                                                                                                                                                                                                                                                                                                                                                                                                                                                       |                                                                                                                                           |                                                                             |
| DATE REVISED<br>DATE REVISED<br>08/24/2021<br>08/24/2021<br>08/24/2021<br>08/24/2021<br>08/24/2021<br>08/24/2021<br>08/24/2021<br>08/24/2021<br>08/24/2021<br>08/24/2021<br>08/24/2021<br>08/24/2021<br>08/24/2021<br>08/24/2021<br>08/24/2021<br>08/24/2021<br>08/24/2021<br>08/24/2021<br>08/24/2021<br>08/24/2021<br>08/24/2021<br>08/24/2021<br>08/24/2021<br>08/24/2021<br>08/24/2021<br>08/24/2021<br>08/24/2021<br>08/24/2021<br>08/24/2021<br>08/24/2021<br>08/24/2021<br>08/24/2021<br>08/24/2021<br>08/24/2021<br>08/24/2021<br>08/24/2021<br>08/24/2021<br>08/24/2021<br>08/24/2021<br>08/24/2021<br>08/24/2021<br>08/24/2021<br>08/24/2021<br>08/24/2021<br>08/24/2021<br>08/24/2021<br>08/24/2021<br>08/24/2021<br>08/24/2021<br>08/24/2021<br>08/24/2021<br>08/24/2021<br>08/24/2021<br>08/24/2021<br>08/24/2021<br>08/24/2021<br>08/24/2021<br>08/24/2021<br>08/24/2021<br>08/24/2021<br>08/24/2021<br>09/24/2021<br>09/24/2021<br>09/24/2021<br>09/24/2021<br>09/24/2021<br>09/24/2021<br>00/24/2021<br>00/24/2021<br>00/24/2021<br>00/24/2021<br>00/24/2021<br>00/24/2021<br>00/24/2021<br>00/24/2021<br>00/24/2021<br>00/24/2021<br>00/24/2021<br>00/24/2021<br>00/24/2021<br>00/24/2021<br>00/24/2021<br>00/24/2021<br>00/24/2021<br>00/24/2021<br>00/24/2021<br>00/24/2021<br>00/24/2021<br>00/24/2021<br>00/24/2021<br>00/24/2021<br>00/24/2021<br>00/24/2021<br>00/24/2021<br>00/24/2021<br>00/24/2021<br>00/24/2021<br>00/24/2021<br>00/24/2021<br>00/24/2021<br>00/24/2021<br>00/24/2021<br>00/24/2021<br>00/24/2021<br>00/24/2021<br>00/24/2021<br>00/24/2021<br>00/24/2021<br>00/24/2021<br>00/24/2021<br>00/24/2021<br>00/24/2021<br>00/24/2021<br>00/24/2021<br>00/24/2021<br>00/24/2021<br>00/24/2021<br>00/24/2021<br>00/24/2021<br>00/24/2021<br>00/24/2021<br>00/24/2021<br>00/24/2021<br>00/24/2021<br>00/24/2021<br>00/24/2021<br>00/24/2021<br>00/24/2021<br>00/24/2021<br>00/24/2021<br>00/24/2021<br>00/24/2021<br>00/24/2021<br>00/24/2021<br>00/24/2021<br>00/24/2021<br>00/24/2021<br>00/24/2021<br>00/24/2021<br>00/24/2021<br>00/24/2021<br>00/24/2021<br>00/24/2021<br>00/24/2021<br>00/24/2021<br>00/24/2021<br>00/24/2021<br>00/24/2021<br>00/24/2021<br>00/24/2021<br>00/24/2021<br>00/24/2021<br>00/24/2021<br>00/24/2021<br>00/24/2021<br>0 | CITY OF MANHAT<br>DEPARTMENT OF PO<br>SMALL CELL INSTALLATION CASE 1:<br>APPROVED BY<br>11/02/202<br>PREM KUMAR, P.E., CITY ENGINEER DATE | UBLIC WORKS<br>EQUIPMENT UNDERGROUND<br>STANDARD PLAN NUMBER<br>MBTU-801A-0 |