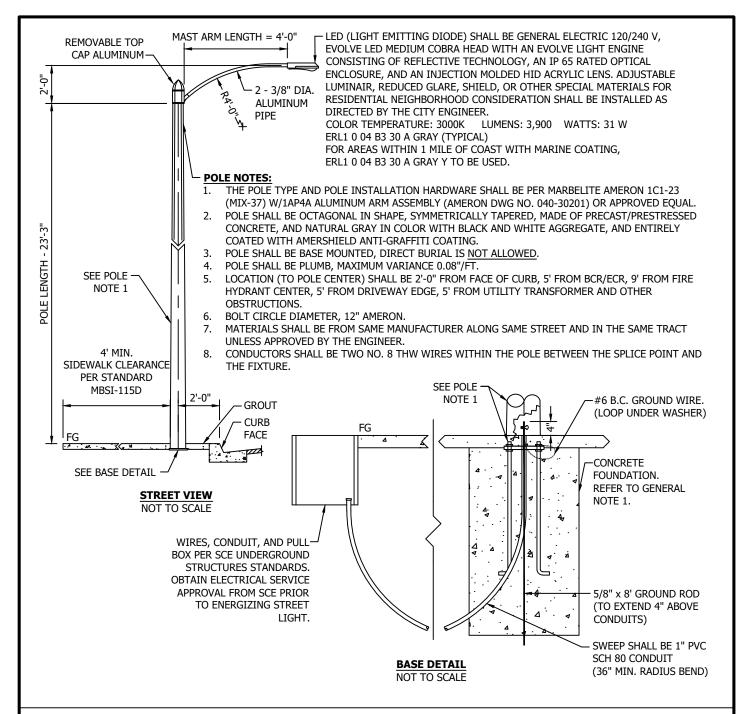

## **GENERAL NOTES:**

- 1. SUBMIT CALIFORNIA LICENSED STRUCTURAL ENGINEER CALCULATIONS, STAMP, AND SIGNATURE PROVIDING ANALYSIS OF FOUNDATION DESIGN, POLE, AND ALL SUPPORTED EQUIPMENT. CONCRETE SHALL BE CLASS 560-C-3250 PER STANDARD SPECIFICATIONS FOR PUBLIC WORKS CONSTRUCTION (GREENBOOK). ALL WORK SHALL BE PERFORMED IN ACCORDANCE WITH THE CALTRANS STANDARD PLANS AND SPECIFICATIONS, LATEST EDITION, AND SUPPLEMENTS THERETO AND TO THE SATISFACTION OF THE ENGINEER.
- 2. THIS STANDARD SHALL APPLY TO STREET CLASSIFICATIONS OF COLLECTOR AND BELOW.

\_ . \_ \_ \_ \_ \_ \_ \_

3. ALL EXCAVATION AND SHORING SHALL BE PERFORMED IN ACCORDANCE WITH ARTICLE 6 OF THE STATE OF CALIFORNIA OSHA. TRENCHES EXCEEDING MORE THAN 5 FEET BELOW GRADE OR WHERE UNSTABLE SOIL IS PRESENT SHALL BE PROPERLY SHORED.