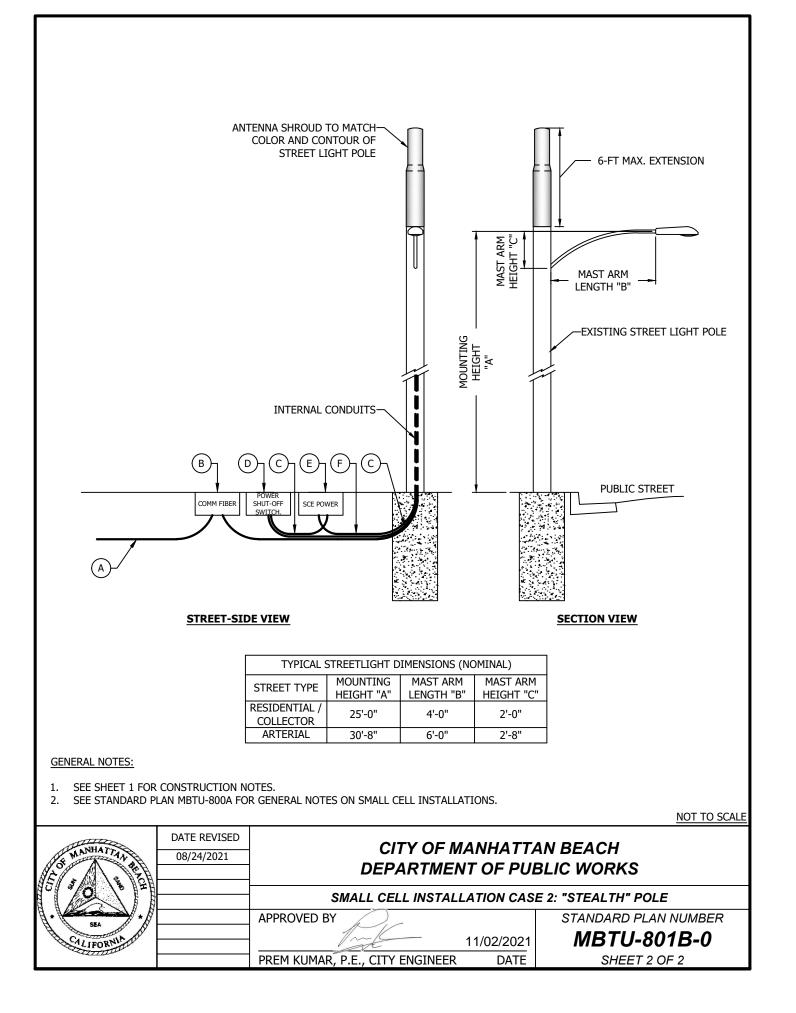

|                                                                                                      | -RIGHT OF WAY                                                                                                                                                                                                                                 |                                                                  |                                                                   |                                                            |  |
|------------------------------------------------------------------------------------------------------|-----------------------------------------------------------------------------------------------------------------------------------------------------------------------------------------------------------------------------------------------|------------------------------------------------------------------|-------------------------------------------------------------------|------------------------------------------------------------|--|
|                                                                                                      | SLOPE: 1.5% MAX.                                                                                                                                                                                                                              | 4' MIN.<br>SIDEWALK CLEARANCE<br>PER STANDARD PLAN<br>MBSI-115D. |                                                                   |                                                            |  |
|                                                                                                      |                                                                                                                                                                                                                                               |                                                                  | SCE POWER SHUT-OFF<br>SWITCH COMM FI                              | BER                                                        |  |
|                                                                                                      | F/                                                                                                                                                                                                                                            | ACE OF CURB                                                      | ← F ← E ← D                                                       | B                                                          |  |
| PLAN VIEW<br>*NOTE: FOR CLARITY, STREET LIGHT LUMINAIRE AND MAST ARM NOT SHOWN.                      |                                                                                                                                                                                                                                               |                                                                  |                                                                   |                                                            |  |
|                                                                                                      |                                                                                                                                                                                                                                               |                                                                  |                                                                   |                                                            |  |
| CONSTRUCTION NOTES:                                                                                  |                                                                                                                                                                                                                                               |                                                                  |                                                                   |                                                            |  |
| A                                                                                                    | ) INSTALL COMMUNICATIONS CONDUIT AS REQUIRED BY 3RD PARTY (24" MIN.). SEPARATE RIGHT OF WAY PERMIT REQUIRED.                                                                                                                                  |                                                                  |                                                                   |                                                            |  |
| В                                                                                                    | INSTALL COMMUNICATIONS PULL-BOX SIZED PER UTILITY COMPANY STANDARDS.                                                                                                                                                                          |                                                                  |                                                                   |                                                            |  |
| C                                                                                                    | INSTALL CONDUIT PER UTILITY COMPANY STANDARDS.                                                                                                                                                                                                |                                                                  |                                                                   |                                                            |  |
| D                                                                                                    | D INSTALL PULL-BOX WITH SWITCH AND BREAKER LOCATED NO MORE THAN 20-FT FROM BASE OF UTILITY POLE. BOX LID SHALL BE MARKED "CELL SITE POWER SHUT-OFF SWITCH" OR OTHER APPROVED INDUSTRY WORDING. BOX SIZE DETERMINED BY EQUIPMENT REQUIREMENTS. |                                                                  |                                                                   |                                                            |  |
| E                                                                                                    | ) INSTALL PULL-BOX PER MBSI-190A AND MBSI-112A (ST-2).                                                                                                                                                                                        |                                                                  |                                                                   |                                                            |  |
| F                                                                                                    | F) SCE POWER CONDUIT IF POWER SOURCE IS SUPPLIED FROM ADJACENT POLE OR OTHER CIRCUIT.                                                                                                                                                         |                                                                  |                                                                   |                                                            |  |
| GEN                                                                                                  | GENERAL NOTES:                                                                                                                                                                                                                                |                                                                  |                                                                   |                                                            |  |
| 1. SEE STANDARD PLAN MBTU-800A FOR GENERAL NOTES ON SMALL CELL INSTALLATIONS.<br><u>NOT TO SCALE</u> |                                                                                                                                                                                                                                               |                                                                  |                                                                   |                                                            |  |
| AL ST                                                                                                | MANHATTAA<br>0 8<br>8<br>0 8                                                                                                                                                                                                                  | DATE REVISED 08/24/2021                                          | CITY OF MANHATTAN BEACH<br>DEPARTMENT OF PUBLIC WORKS             |                                                            |  |
|                                                                                                      |                                                                                                                                                                                                                                               |                                                                  | SMALL CELL INSTALLATION CASE                                      |                                                            |  |
|                                                                                                      | SEA AND AND AND AND AND AND AND AND AND AN                                                                                                                                                                                                    |                                                                  | APPROVED BY<br>11/02/2021<br>PREM KUMAR, P.E., CITY ENGINEER DATE | STANDARD PLAN NUMBER<br><b>MBTU-801B-0</b><br>SHEET 1 OF 2 |  |