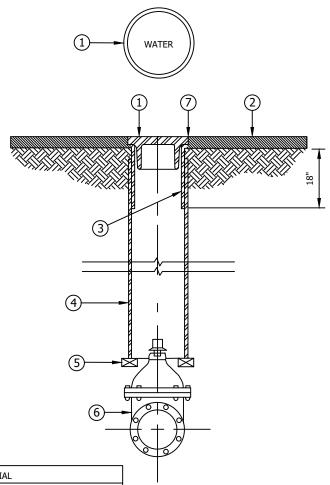

| ITEM | MATERIAL                                                                                                                                                                 |  |  |  |
|------|--------------------------------------------------------------------------------------------------------------------------------------------------------------------------|--|--|--|
| 1    | TRAFFIC RATED CAST IRON LID (SIGMA VB 4884, OR APPROVED EQUAL), CAST WITH THE WORD "WATER", AND PAINTED PER PAINT SCHEDULE.                                              |  |  |  |
| 2    | PARKWAY GRADE FOR A.C. OR P.C.C. PAVED SURFACE.*                                                                                                                         |  |  |  |
| 3    | ADJUSTABLE GALVANIZED SLIP VALVE CAN                                                                                                                                     |  |  |  |
| 4    | RISER DIMENSION SHALL BE 8" DIAMETER FOR UP TO 12" GATE VALVE AND 10" DIAMETER FOR OVER 12" GATE VALVE. MATERIALS SHALL BE C-900 CL 200, SDR 35 PVC, OR SCHEDULE 80 PVC. |  |  |  |
| (5)  | 2" x 4" x 12" REDWOOD BLOCK.**                                                                                                                                           |  |  |  |
| 6    | GATE VALVE PER MBWS-708A (ST-28)                                                                                                                                         |  |  |  |
| 7    | PROVIDE FELT EXPANSION JOINT BETWEEN TRAFFIC<br>LID EDGE AND P.C.C. PAVEMENT                                                                                             |  |  |  |

PERMANENT PAINT No. PENDING

- \* WHEN VALVE BOX IS TO BE PLACED IN A NON-PAVED AREA, CONTRACTOR SHALL CONSTRUCT A 2' x 2' x 4" A.C. PAD AROUND THE VALVE CAN.
- \*\* RISER OR BLOCKS SHALL NOT BEAR ON VALVE