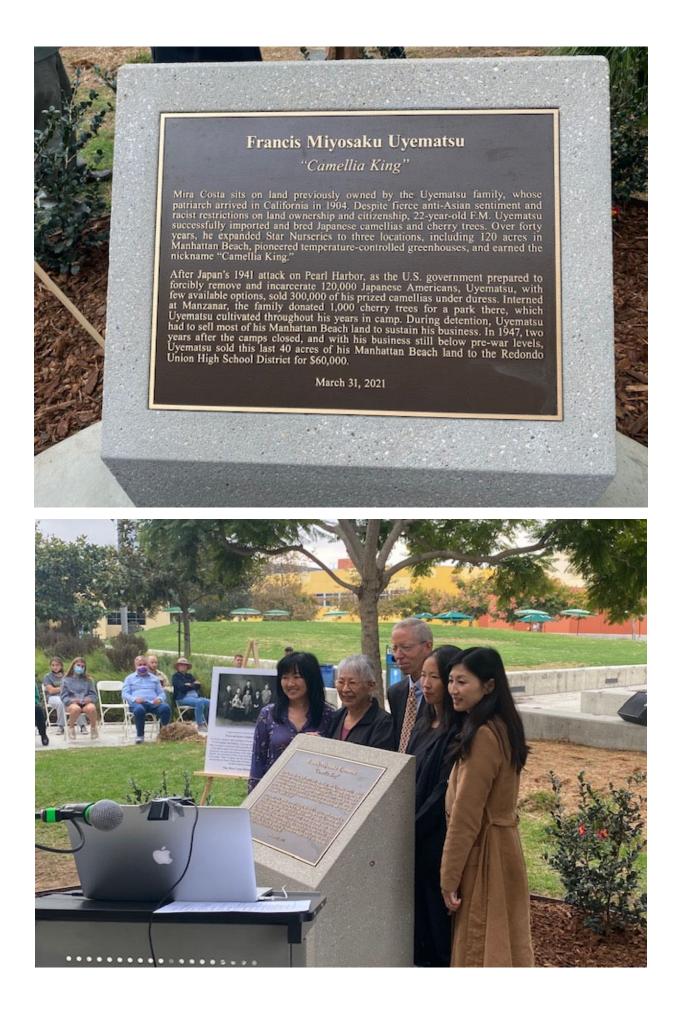

tanbeach.gov • PHONE: (310) 802-5000

| TO:      | Honorable Mayor and Members of the City Council                                                     |
|----------|-----------------------------------------------------------------------------------------------------|
| FROM:    | Bruce Moe, City Manager                                                                             |
| MEETING: | City Council Study Session – Bruce's Beach Park Plaque Language, March 10, 2022                     |
| SUBJECT: | Agenda Item No. 1 – Consideration of the Language for and Placement of Plaques at Bruce's<br>Beach. |
| DATE:    | March 7, 2022                                                                                       |

## SUPPLEMENTAL ATTACHMENT

• Plaque Example – Councilmember Franklin