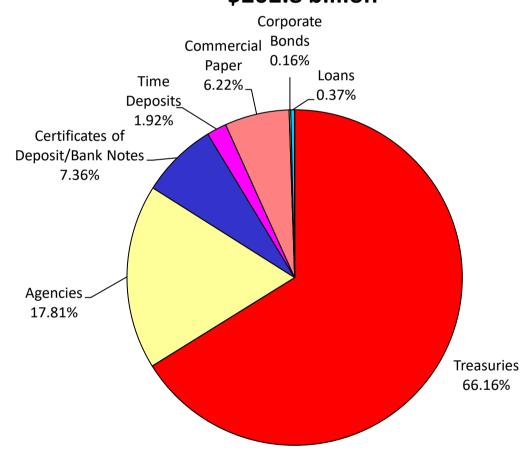

#### **PORTFOLIO ALLOCATIONS**

| By Security                      | Value (Par)   | Percent | Par YTM |
|----------------------------------|---------------|---------|---------|
| LAIF*                            | \$48,000,000  | 41.38%  | 0.234%  |
| Medium Term Notes                | 14,000,000    | 12.1%   | 2.341%  |
| Federal Agencies                 | 25,000,000    | 21.6%   | 1.956%  |
| U.S. Treasuries                  | 29,000,000    | 25.0%   | 1.348%  |
| Total                            | \$116,000,000 | 100.0%  | 1.138%  |
| *LAIF YTM as of January 31, 2022 |               |         |         |