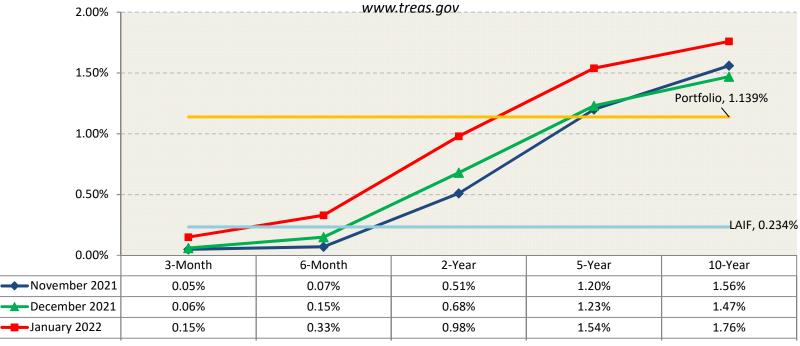

## **US Treasuries Yield Curve**

Monthly yields are interpolated by the Treasury from the daily yield curve.