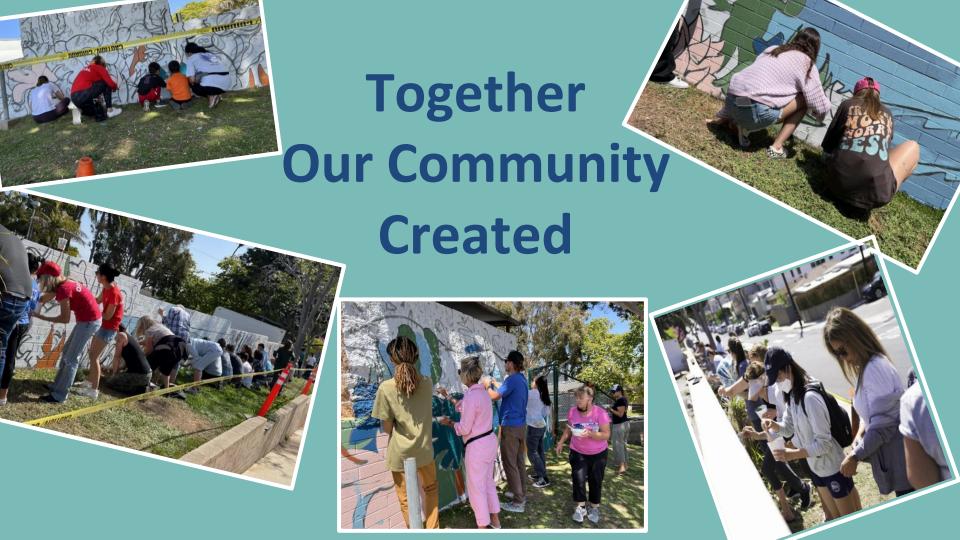

OMMUNITY INPUT SURVEY** 

Leadership Manhattan Beach v like to donate a community pai mural to beautify the Manhattan Beach Art Center (MBAC) and Manhattan Heights Park parkin wall. The artwork will be locate the 11th Street wall, facing south Community volunteers will be invited to paint the mural under direction of the artist.









# We Fundraised



### Thank you to our Sponsors

#### Van Gogh Supporters:

Chevron
Continental Development Corp.
Michael Lee Architects
Russ and Charlotte Lesser
Tonya Haynes
Trinity Lutheran Church

## Thank you to our Donors

Dunn Edwards Paints
Pressed Juicery
Fresh Brothers Pizza
Gelson's
Mother's Market
Trader Joe's, Rosecrans

**Frida Kahlo Advocates:** 

Charlie Bean, LMB 2008
David Liaw
Leadership Manhattan Beach

# Finally We Painted



















# It Took A Village - - - But We Did It!



# Leadership Manhattan Beach Mural Project 2022