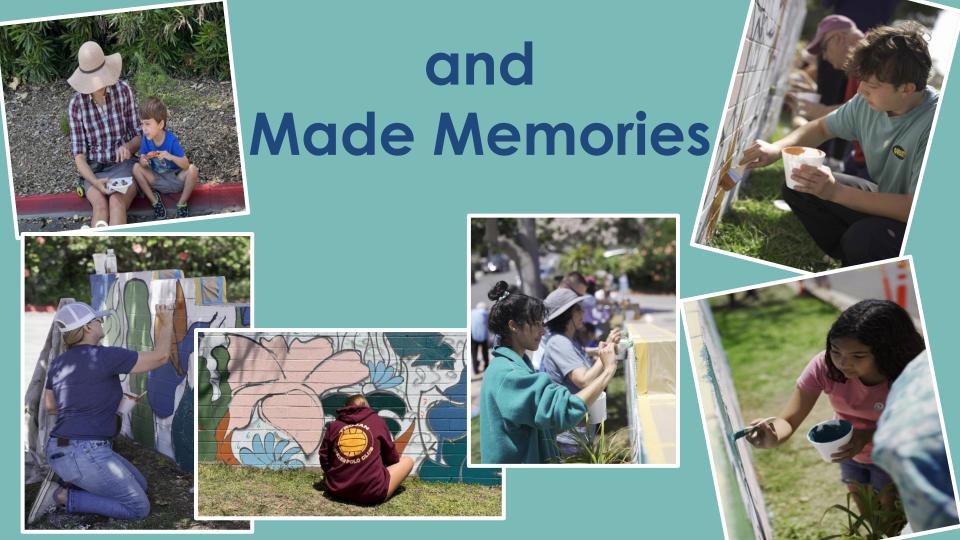

TY INPUT SURVEY** 

Leadership Manhattan Beach v like to donate a community pai mural to beautify the Manhattan Beach Art Center (MBAC) and Manhattan Heights Park parkin wall. The artwork will be locate the 11th Street wall, facing south Community volunteers will be invited to paint the mural under direction of the artist.









# We Fundraised



### Thank you to our Sponsors

#### Van Gogh Supporters:

Chevron
Continental Development Corp.
Michael Lee Architects
Russ and Charlotte Lesser
Tonya Haynes
Trinity Lutheran Church

## Thank you to our Donors

Dunn Edwards Paints
Pressed Juicery
Fresh Brothers Pizza
Gelson's
Mother's Market
Trader Joe's, Rosecrans

**Frida Kahlo Advocates:** 

Charlie Bean, LMB 2008
David Liaw
Leadership Manhattan Beach

# Finally We Painted



















# It Took A Village - - - But We Did It!



# Leadership Manhattan Beach Mural Project 2022