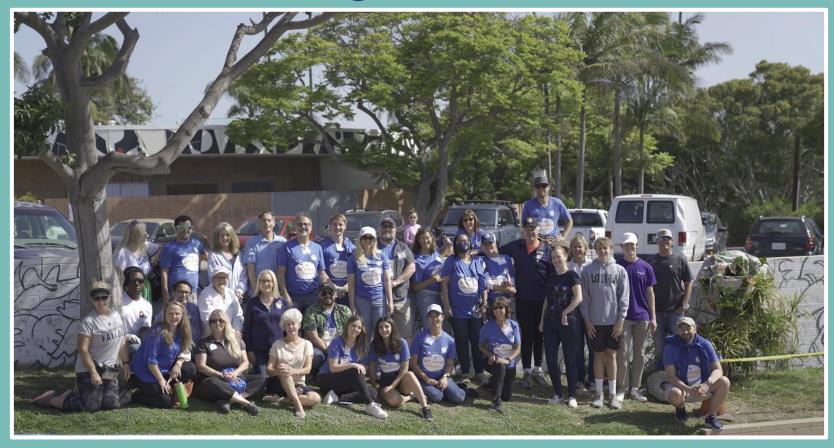

ch v like to donate a community pai mural to beautify the Manhattan Beach Art Center (MBAC) and Manhattan Heights Park parkin wall. The artwork will be locate the 11th Street wall, facing south Community volunteers will be invited to paint the mural under direction of the artist.









# We Fundraised



### Thank you to our Sponsors

#### Van Gogh Supporters:

Chevron
Continental Development Corp.
Michael Lee Architects
Russ and Charlotte Lesser
Tonya Haynes
Trinity Lutheran Church

## Thank you to our Donors

Dunn Edwards Paints
Pressed Juicery
Fresh Brothers Pizza
Gelson's
Mother's Market
Trader Joe's, Rosecrans

**Frida Kahlo Advocates:** 

Charlie Bean, LMB 2008
David Liaw
Leadership Manhattan Beach

# Finally We Painted



















# It Took A Village - - - But We Did It!



# Leadership Manhattan Beach Mural Project 2022