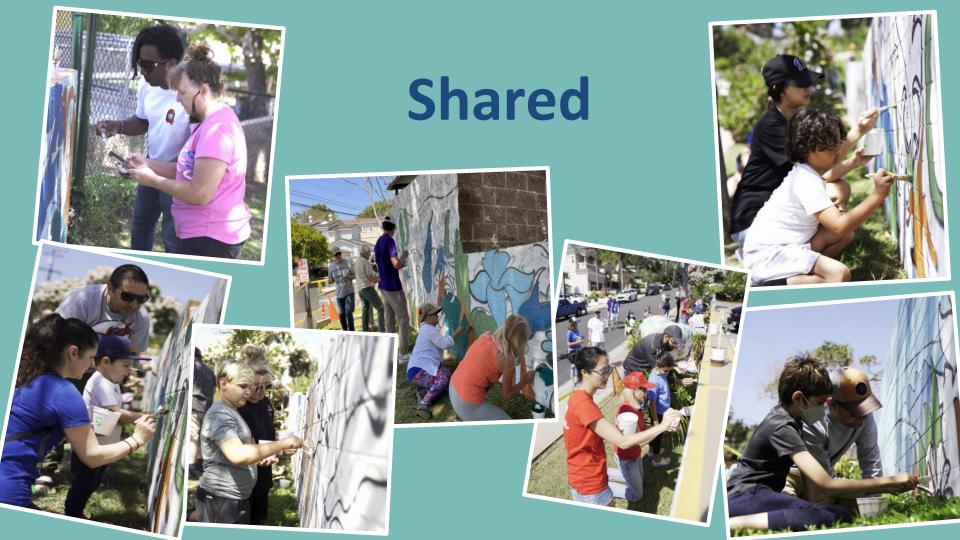

NITY INPUT SURVEY** 

Leadership Manhattan Beach v like to donate a community pai mural to beautify the Manhattan Beach Art Center (MBAC) and Manhattan Heights Park parkin wall. The artwork will be locate the 11th Street wall, facing south Community volunteers will be invited to paint the mural under direction of the artist.









# We Fundraised



### Thank you to our Sponsors

#### Van Gogh Supporters:

Chevron
Continental Development Corp.
Michael Lee Architects
Russ and Charlotte Lesser
Tonya Haynes
Trinity Lutheran Church

## Thank you to our Donors

Dunn Edwards Paints
Pressed Juicery
Fresh Brothers Pizza
Gelson's
Mother's Market
Trader Joe's, Rosecrans

**Frida Kahlo Advocates:** 

Charlie Bean, LMB 2008
David Liaw
Leadership Manhattan Beach

# Finally We Painted



















# It Took A Village - - - But We Did It!



# Leadership Manhattan Beach Mural Project 2022