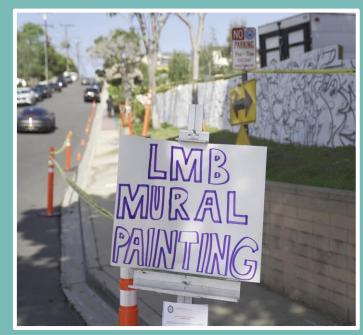

# We Surveyed, We Canvassed, We Promoted

#### **WE WANT TO HEAR FROM YOU!**

**COMMUNITY INPUT SURVEY** 

Leadership Manhattan Beach v like to donate a community pai mural to beautify the Manhattan Beach Art Center (MBAC) and Manhattan Heights Park parkin wall. The artwork will be locate the 11th Street wall, facing south Community volunteers will be invited to paint the mural under direction of the artist.