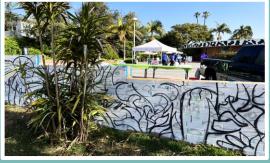

**COMMUNITY INPUT SURVEY** 

Leadership Manhattan Beach v like to donate a community pai mural to beautify the Manhattan Beach Art Center (MBAC) and Manhattan Heights Park parkin wall. The artwork will be locate the 11th Street wall, facing south Community volunteers will be invited to paint the mural under direction of the artist.









# We Fundraised



### Thank you to our Sponsors

#### Van Gogh Supporters:

Chevron
Continental Development Corp.
Michael Lee Architects
Russ and Charlotte Lesser
Tonya Haynes
Trinity Lutheran Church

## Thank you to our Donors

Dunn Edwards Paints
Pressed Juicery
Fresh Brothers Pizza
Gelson's
Mother's Market
Trader Joe's, Rosecrans

**Frida Kahlo Advocates:** 

Charlie Bean, LMB 2008
David Liaw
Leadership Manhattan Beach

# Finally We Painted



















# It Took A Village - - - But We Did It!



# Leadership Manhattan Beach Mural Project 2022