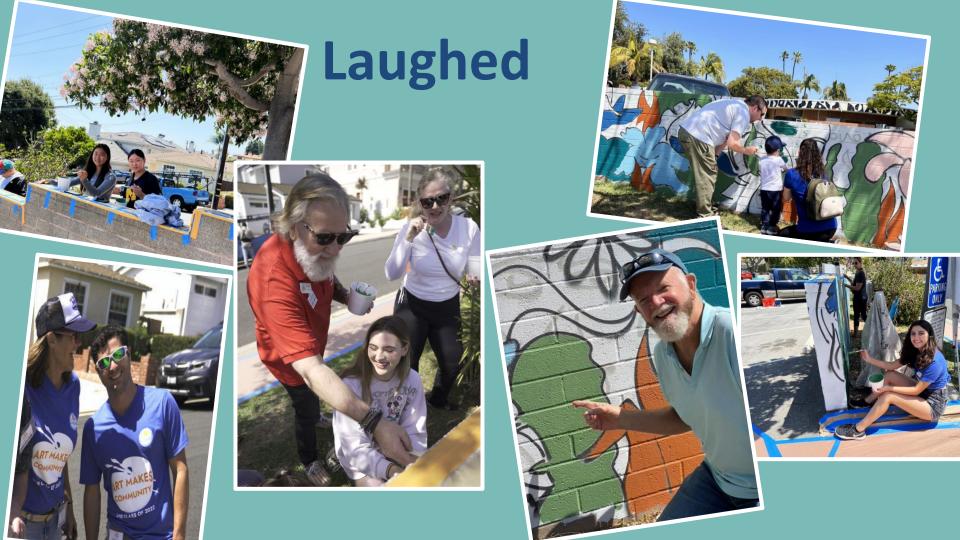

MUNITY INPUT SURVEY** 

Leadership Manhattan Beach v like to donate a community pai mural to beautify the Manhattan Beach Art Center (MBAC) and Manhattan Heights Park parkin wall. The artwork will be locate the 11th Street wall, facing south Community volunteers will be invited to paint the mural under direction of the artist.









# We Fundraised



### Thank you to our Sponsors

#### Van Gogh Supporters:

Chevron
Continental Development Corp.
Michael Lee Architects
Russ and Charlotte Lesser
Tonya Haynes
Trinity Lutheran Church

## Thank you to our Donors

Dunn Edwards Paints
Pressed Juicery
Fresh Brothers Pizza
Gelson's
Mother's Market
Trader Joe's, Rosecrans

**Frida Kahlo Advocates:** 

Charlie Bean, LMB 2008
David Liaw
Leadership Manhattan Beach

# Finally We Painted



















# It Took A Village - - - But We Did It!



# Leadership Manhattan Beach Mural Project 2022