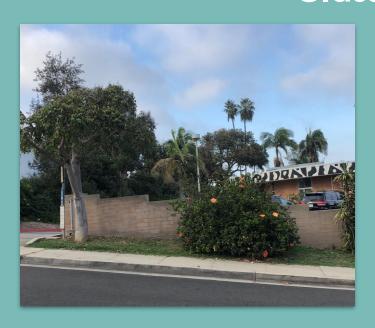

# Leadership Manhattan Beach Class of 2022

Location: 11th St. south-facing parking lot wall at the MB Arts Center

#### **WE WANT TO HEAR FROM YOU!**

**COMMUNITY INPUT SURVEY** 

Leadership Manhattan Beach v like to donate a community pai mural to beautify the Manhattan Beach Art Center (MBAC) and Manhattan Heights Park parkin wall. The artwork will be locate the 11th Street wall, facing south Community volunteers will be invited to paint the mural under direction of the artist.