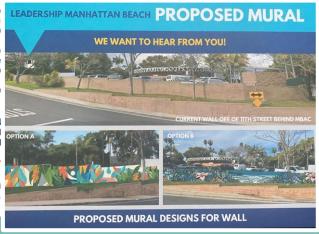

#### **WE WANT TO HEAR FROM YOU!**

**COMMUNITY INPUT SURVEY** 

Leadership Manhattan Beach v like to donate a community pai mural to beautify the Manhattan Beach Art Center (MBAC) and Manhattan Heights Park parkin wall. The artwork will be locate the 11th Street wall, facing south Community volunteers will be invited to paint the mural under direction of the artist.