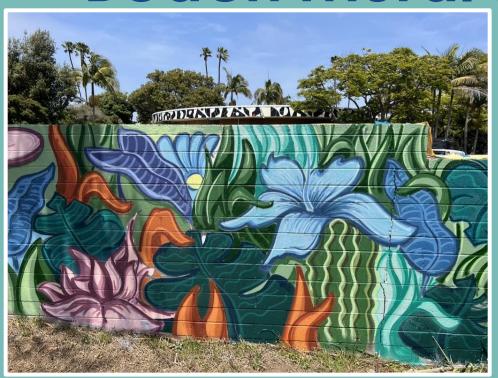

# **MB Art Center Mural Project**

# Leadership Manhattan Beach Class of 2022

Location: 11th St. south-facing parking lot wall at the MB Arts Center

# Leadership Manhattan Beach Mural Project 2022