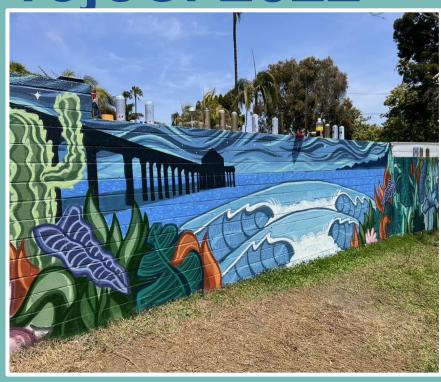

# **MB Art Center Mural Project**

# Leadership Manhattan Beach Class of 2022

Location: 11th St. south-facing parking lot wall at the MB Arts Center

# Leadership Manhattan Beach Mural Project 2022