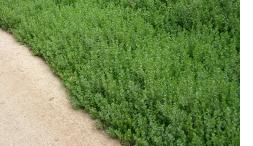

### LANDSCAPING MATERIALS

| EST. QTYS                   | ITEM                                                                                                                                                                                                                                               |
|-----------------------------|----------------------------------------------------------------------------------------------------------------------------------------------------------------------------------------------------------------------------------------------------|
| REFER TO<br>BID<br>SCHEDULE | SOILS AND ORGANICS FOR RAISED PLANTER BEDS. INSTALL TO 3" BELOW FINAL HEIGHT OF BEDS. APPROX. 9" HIGH.                                                                                                                                             |
|                             | <ul><li> 69A SIFTED LOCALLY SOURCED SOIL 70%</li><li> LOCAL OMRI CERTIFIED ORGANIC COMPOST 30%</li></ul>                                                                                                                                           |
| 3 CUYDS                     | MULCH. DECO BARK TOP DRESSING. NO WOOD CHIPS.                                                                                                                                                                                                      |
| 500 LIN FT                  | DRIP IRRIGATION. RAINBIRD COPPER SHIELD TECHNOLOGY DRIP SYSTEM SURFACE INSTALLATION: 4 TOTAL PLANTING BEDS, SUBSURFACE INSTALLATION: KUROPIA AREAS & PERIMETER NATIVE SEDGES. REFER TO PLAN AND DIMENSIONS ON PAGE 1. LC TO CONFIRM MATERIALS QTY. |
| SEE PLANT<br>LEGEND         | OBTAIN AND INSTALL PLANTS INCL. KUROPIA.                                                                                                                                                                                                           |