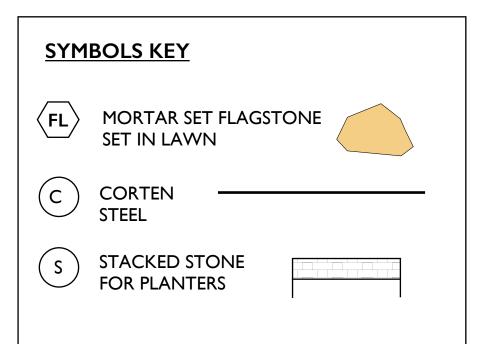

# 3. RAISED BEDS. STONE AND CORTEN STEEL.

- CONSTRUCT RAISED PLANTING BEDS ON NATIVE SOIL TO 12" ABOVE GRADE OF ADJACENT CONCRETE USING STONE AND CORTEN STEEL. (SEE PLAN AND MATERIALS.)
- PROVIDE DRAINAGE IN BEDS TO AVOID LEAKING ON ADJACENT CONCRETE.
- COORDINATE FOR IRRIGATION LINES IN RAISED BEDS. SEE PLAN AND MATERIALS FOR ADDITIONAL DETAILS.

### 4. FLAGSTONE.

- INSTALL FLAGSTONE PAVERS IN LAWN MATCH GRADE W/ ADJACENT NEW CONCRETE.
- MORTAR SET INDIVIDUAL FLAGSTONES LEAVING APPROX. 4" GAPS BETWEEN EACH STONE.

# **PLANTERS** ALSO SEE PLANTER CORNER DETAIL **E**.

REFER TO **BID SCHEDULE**  BELGARD "BELAIR 2.0" MANUFACTURED STONE FOR

PLANTERS.

STACKED STONE IS TO RETAIN SOIL ON EDGES OF PLANTER ALONG

WITH THE CORTEN STEEL.

## SEE BELAIR SPECS. ATTACHED.

REFER TO **BID SCHEDULE** 

CORTEN (WEATHERING) STEEL FOR PLANTERS. CORTEN STEEL IS TO RETAIN SOIL ON EDGES OF PLANTER ALONG

WITH THE BELGARD STONE. HEIGHT OF PLANTERS TO BE: 12" H