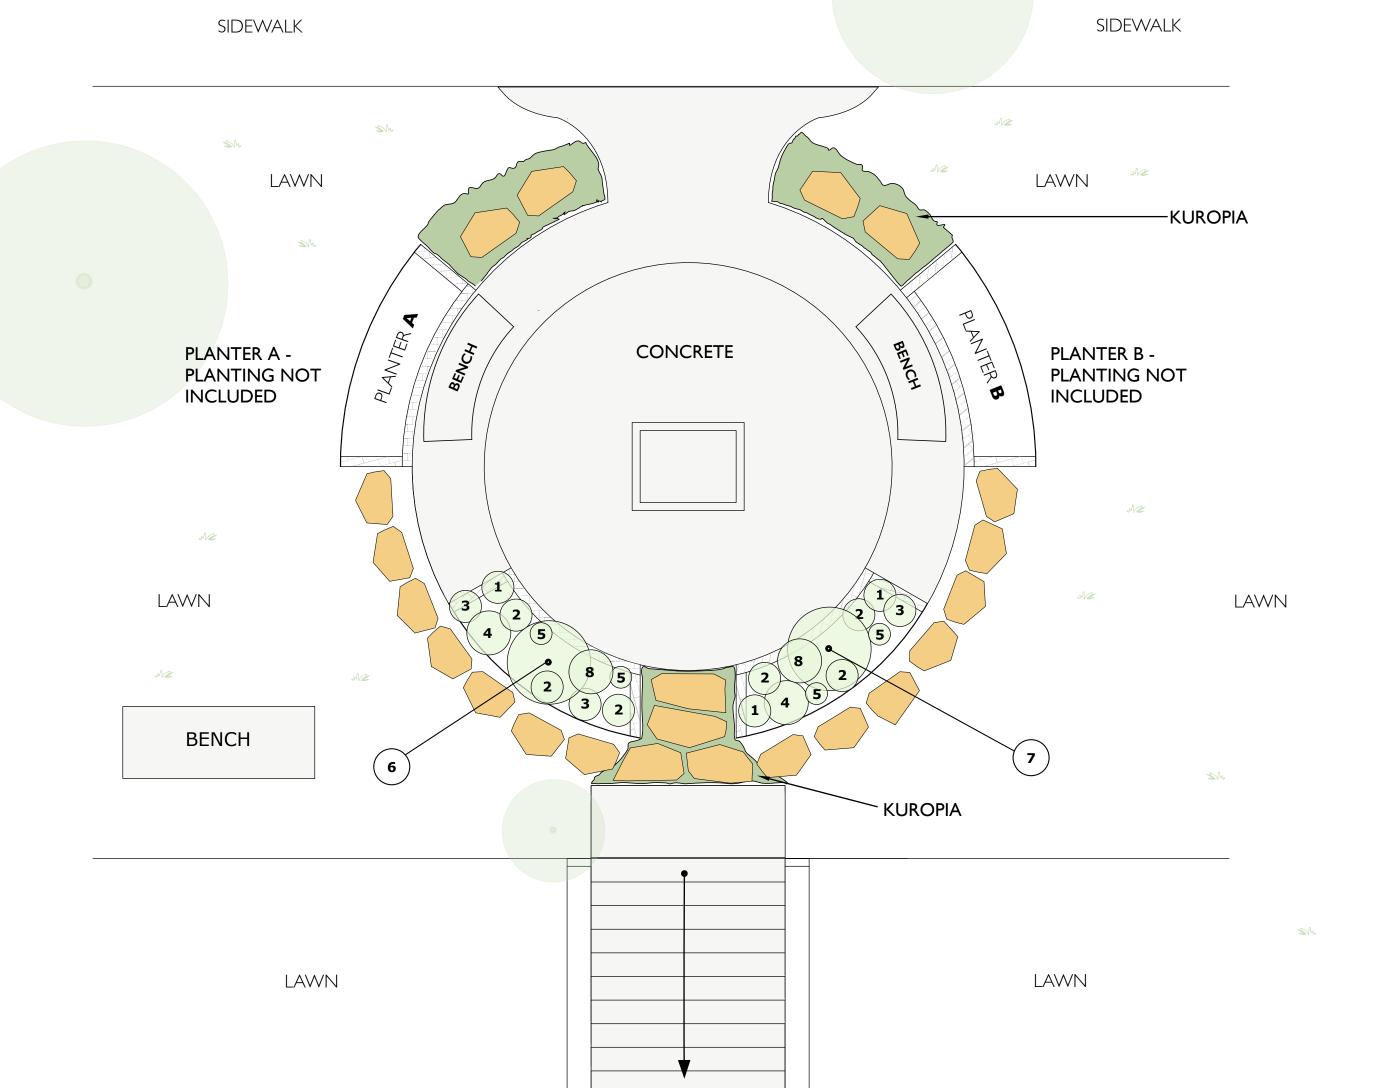

# **PLANTERS** ALSO SEE PLANTER CORNER DETAIL **E**.

REFER TO **BID SCHEDULE**  BELGARD "BELAIR 2.0" MANUFACTURED STONE FOR

PLANTERS.

STACKED STONE IS TO RETAIN SOIL ON EDGES OF PLANTER ALONG

WITH THE CORTEN STEEL.

SECURE JOINTS BETWEEN MATERIALS. SEE PLAN.

HEIGHT OF PLANTERS TO BE: 12" H

SIZE OF EACH BELGARD STONE: 6"H x 10"L x 5"D LENGTH OF BELGARD STONE PLANTER OUTSIDE EDGE IN

LINEAR FEET (LF):

A & B PLANTERS (2 EACH): 27'10" LF STONE EDGE (APPROX. 13' 11" LF EACH PLANTER)

C & D PLANTERS (2 EACH): 25'10" LF STONE EDGE

(APPROX. 12' 11" LF EACH PLANTER)

## SEE BELAIR SPECS. ATTACHED.

REFER TO **BID SCHEDULE** 

CORTEN (WEATHERING) STEEL FOR PLANTERS. CORTEN STEEL IS TO RETAIN SOIL ON EDGES OF PLANTER ALONG

WITH THE BELGARD STONE. HEIGHT OF PLANTERS TO BE: 12" H

LENGTH OF CORTEN STEEL OUTSIDE PLANTER EDGE IN

LINEAR FEET (LF):

A & B EAST PLANTERS (2 EACH): 20' LF CORTEN EDGE (APPROX. 10' LF EACH PLANTER)

C & D WEST PLANTERS (2 EACH): 20" LF CORTEN EDGE (APPROX. 10' LF EACH PLANTER)

INSTALL CORTEN ON OUTER LAWN EDGE ONLY.

STONE. SEE PLAN.

RECOMMENDED TO INSTALL CORTEN STEEL FIRST BEFORE BELGARD

SECURE JOINTS BETWEEN MATERIALS. SEE PLAN.

CORTEN STEEL HEIGHT: FROM 20-24" H SUFFICIENT TO BURY. WIDTH: MIN 16 GAUGE, COMMERCIAL GRADE WEATHERING STEEL.

### LANDSCAPING MATERIALS

| EST. QTYS                   | ITEM                                                                                                                                                                                                                                               |
|-----------------------------|----------------------------------------------------------------------------------------------------------------------------------------------------------------------------------------------------------------------------------------------------|
| REFER TO<br>BID<br>SCHEDULE | SOILS AND ORGANICS FOR RAISED PLANTER BEDS. INSTALL TO 3" BELOW FINAL HEIGHT OF BEDS. APPROX. 9" HIGH.                                                                                                                                             |
|                             | <ul><li> 69A SIFTED LOCALLY SOURCED SOIL 70%</li><li> LOCAL OMRI CERTIFIED ORGANIC COMPOST 30%</li></ul>                                                                                                                                           |
| 3 CUYDS                     | MULCH. DECO BARK TOP DRESSING. NO WOOD CHIPS.                                                                                                                                                                                                      |
| 500 LIN FT                  | DRIP IRRIGATION. RAINBIRD COPPER SHIELD TECHNOLOGY DRIP SYSTEM SURFACE INSTALLATION: 4 TOTAL PLANTING BEDS, SUBSURFACE INSTALLATION: KUROPIA AREAS & PERIMETER NATIVE SEDGES. REFER TO PLAN AND DIMENSIONS ON PAGE 1. LC TO CONFIRM MATERIALS QTY. |
| SEE PLANT<br>LEGEND         | OBTAIN AND INSTALL PLANTS INCL. KUROPIA.                                                                                                                                                                                                           |

# HIGHLAND AVENUE

**PLANT LEGEND BOTANICAL NAME** COMMON NAME NO. QTY/SZ ACHILLEA 'MOONSHINE' MOONSHINEYARROW 3 EA/I GAL CAMISSONIOPSIS CHERANTHIFOLIA **BEACH PRIMROSE** 6 EA/I GAL SEASIDE DAISY 3 EA/I GAL ERIGERON GLAUCUS 'BOUNTIFUL' ERIOGONUM PARVIFOLIUM COAST BUCKWHEAT 2 EA/I GAL **ERIOGONUM 'GRANDE RUBESCENS' RED BUCKWHEAT** 3 EA/I GAL **BACCARIS 'PIGEON POINT'** DWARF COYOTE BRUSH I EA/I GAL SALVIA 'BONBON' BONBON DWARF SAGE I EA/I GAL EPILOBIUM CANUM CALIF FUCHSIA 2 EA/I GAL - GROUND COVER: 7 FLATS KUROPIA IN FLATS - QTYTBD - NATIVE GRASS: SUBJECT TO AVAILABILITY 10 EA/I GAL CAREX PRAEGRACILIS 'CHISAI' (CHISAI CALIFORNIA SEDGE) - COASTAL CALIF POPPY: ANNUALS/ SUBJECT TO AVAILABILITY 8 EA/I GAL ESCHSCHOLZIA CALIFORNICA VAR. MARITIMA