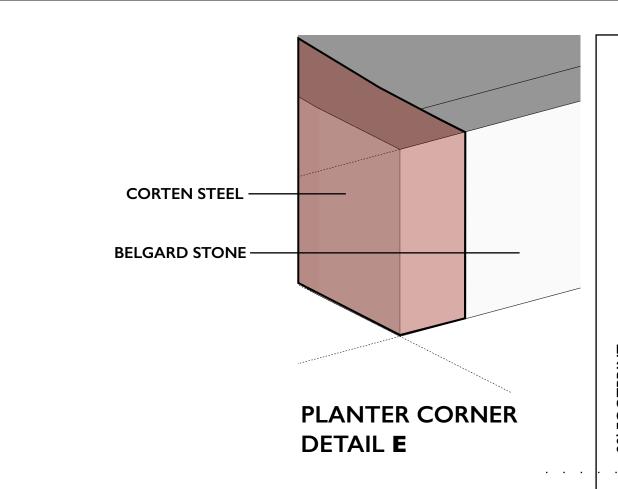

# 3. RAISED BEDS. STONE AND CORTEN STEEL.

- CONSTRUCT RAISED PLANTING BEDS ON NATIVE SOIL TO 12" ABOVE GRADE OF ADJACENT CONCRETE USING STONE AND CORTEN STEEL. (SEE PLAN AND MATERIALS.)
- PROVIDE DRAINAGE IN BEDS TO AVOID LEAKING ON ADJACENT CONCRETE.
- COORDINATE FOR IRRIGATION LINES IN RAISED BEDS. SEE PLAN AND MATERIALS FOR ADDITIONAL DETAILS.

# **PLANTERS** ALSO SEE PLANTER CORNER DETAIL **E**.

REFER TO **BID SCHEDULE**  BELGARD "BELAIR 2.0" MANUFACTURED STONE FOR

PLANTERS.

STACKED STONE IS TO RETAIN SOIL ON EDGES OF PLANTER ALONG

WITH THE CORTEN STEEL.

SECURE JOINTS BETWEEN MATERIALS. SEE PLAN.

HEIGHT OF PLANTERS TO BE: 12" H

SIZE OF EACH BELGARD STONE: 6"H x 10"L x 5"D LENGTH OF BELGARD STONE PLANTER OUTSIDE EDGE IN

LINEAR FEET (LF):

A & B PLANTERS (2 EACH): 27'10" LF STONE EDGE (APPROX. 13' 11" LF EACH PLANTER)

## SEE BELAIR SPECS. ATTACHED.

REFER TO **BID SCHEDULE** 

CORTEN (WEATHERING) STEEL FOR PLANTERS. CORTEN STEEL IS TO RETAIN SOIL ON EDGES OF PLANTER ALONG

WITH THE BELGARD STONE. HEIGHT OF PLANTERS TO BE: 12" H

LENGTH OF CORTEN STEEL OUTSIDE PLANTER EDGE IN

LINEAR FEET (LF):

A & B EAST PLANTERS (2 EACH): 20' LF CORTEN EDGE (APPROX. 10' LF EACH PLANTER)

C & D WEST PLANTERS (2 EACH): 20" LF CORTEN EDGE (APPROX. 10' LF EACH PLANTER)

INSTALL CORTEN ON OUTER LAWN EDGE ONLY.

STONE. SEE PLAN.

RECOMMENDED TO INSTALL CORTEN STEEL FIRST BEFORE BELGARD

SECURE JOINTS BETWEEN MATERIALS. SEE PLAN.

CORTEN STEEL HEIGHT: FROM 20-24" H SUFFICIENT TO BURY. WIDTH: MIN 16 GAUGE, COMMERCIAL GRADE WEATHERING STEEL.