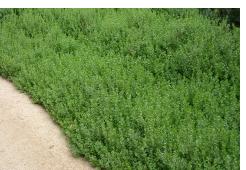

### LANDSCAPING MATERIALS

| EST. QTYS                   | ITEM                                                                                                                                                                                                                                               |
|-----------------------------|----------------------------------------------------------------------------------------------------------------------------------------------------------------------------------------------------------------------------------------------------|
| REFER TO<br>BID<br>SCHEDULE | SOILS AND ORGANICS FOR RAISED PLANTER BEDS. INSTALL TO 3" BELOW FINAL HEIGHT OF BEDS. APPROX. 9" HIGH.                                                                                                                                             |
|                             | <ul><li> 69A SIFTED LOCALLY SOURCED SOIL 70%</li><li> LOCAL OMRI CERTIFIED ORGANIC COMPOST 30%</li></ul>                                                                                                                                           |
| 3 CUYDS                     | MULCH. DECO BARK TOP DRESSING. NO WOOD CHIPS.                                                                                                                                                                                                      |
| 500 LIN FT                  | DRIP IRRIGATION. RAINBIRD COPPER SHIELD TECHNOLOGY DRIP SYSTEM SURFACE INSTALLATION: 4 TOTAL PLANTING BEDS, SUBSURFACE INSTALLATION: KUROPIA AREAS & PERIMETER NATIVE SEDGES. REFER TO PLAN AND DIMENSIONS ON PAGE 1. LC TO CONFIRM MATERIALS QTY. |
| SEE PLANT<br>LEGEND         | OBTAIN AND INSTALL PLANTS INCL. KUROPIA.                                                                                                                                                                                                           |