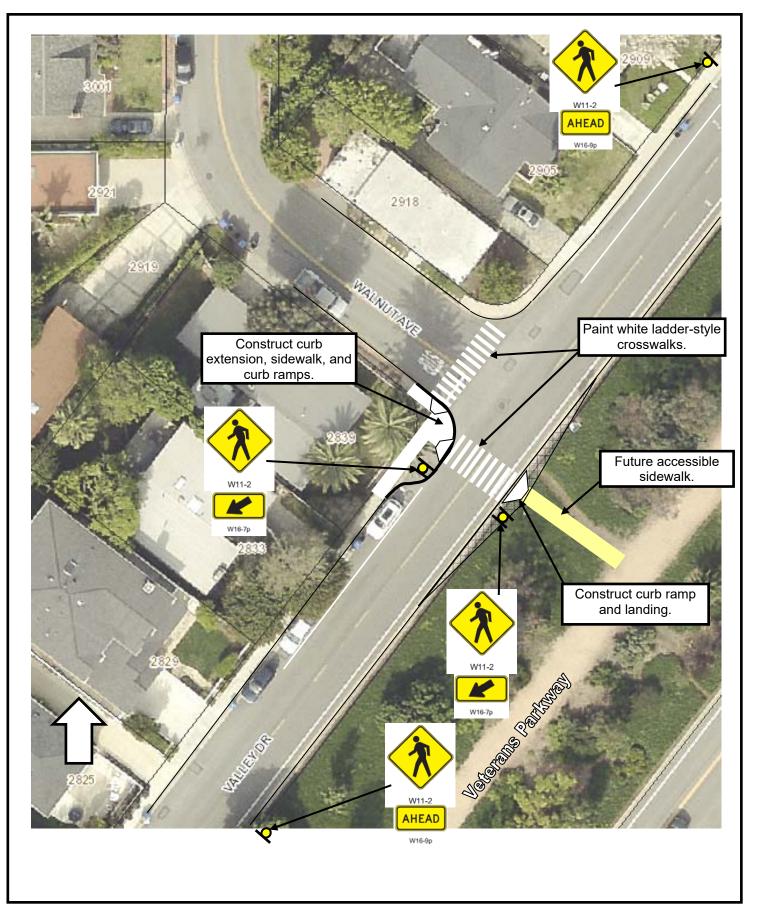

Raised crosswalks and curb bulb-outs can be an effective traffic calming device when carefully designed and installed. Raised pavements generally reduce vehicle approach speed to 24-28 miles per hour, similar to a speed hump. It highlights the location of the crossing, especially if they are constructed with decorative pavement materials. However, raised crosswalks may incrementally slow down emergency response times depending on the design speed of the raised crosswalk. Curb bulb-outs reduce the crossing distance and improve the ability for drivers to see pedestrians waiting to cross. They also reduce the apparent width of the street, further discouraging speeding. New crosswalks and bulb-outs on Valley Drive at Walnut Avenue and Elm Avenue were identified in the City's crosswalk enhancement study. As an interim measure, painted crosswalks and curb bulb-outs may be constructed at both intersections to determine if speed reductions are achieved before considering raised crosswalks (Exhibits E and F). It should be noted that curb ramps are required with any crosswalk installation to provide and accessible path across the street.

#### **EXHIBITS:**

- A. Citizen Petition
- B. Location Map
- C. Stop Sign Warrant Checklists
- D. Valley Drive/Oak Avenue/35th Street Traffic Calming Concept
- E. Valley Drive at Walnut Avenue Curb Bulb-out and Raised Crosswalk
- F. Valley Drive at Elm Avenue Curb Bulb-out and Raised Crosswalk