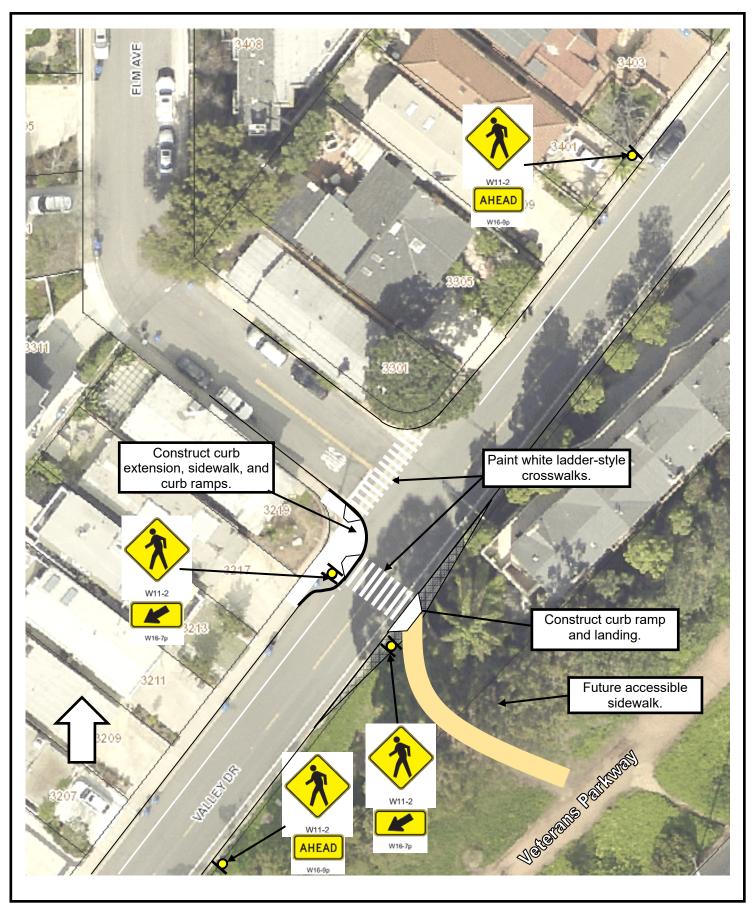

Raised crosswalks and curb bulb-outs can be an effective traffic calming device when carefully designed and installed. Raised pavements generally reduce vehicle approach speed to 24-28 miles per hour, similar to a speed hump. It highlights the location of the crossing, especially if they are constructed with decorative pavement materials. However, raised crosswalks may incrementally slow down emergency response times depending on the design speed of the raised crosswalk. Curb bulb-outs reduce the crossing distance and improve the ability for drivers to see pedestrians waiting to cross. They also reduce the apparent width of the street, further discouraging speeding. New crosswalks and bulb-outs on Valley Drive at Walnut Avenue and Elm Avenue were identified in the City's crosswalk enhancement study. As an interim measure, painted crosswalks and curb bulb-outs may be constructed at both intersections to determine if speed reductions are achieved before considering raised crosswalks (Exhibits E and F). It should be noted that curb ramps are required with any crosswalk installation to provide and accessible path across the street.

#### **EXHIBITS:**

- A. Citizen Petition
- B. Location Map
- C. Stop Sign Warrant Checklists
- D. Valley Drive/Oak Avenue/35th Street Traffic Calming Concept
- E. Valley Drive at Walnut Avenue Curb Bulb-out and Raised Crosswalk
- F. Valley Drive at Elm Avenue Curb Bulb-out and Raised Crosswalk