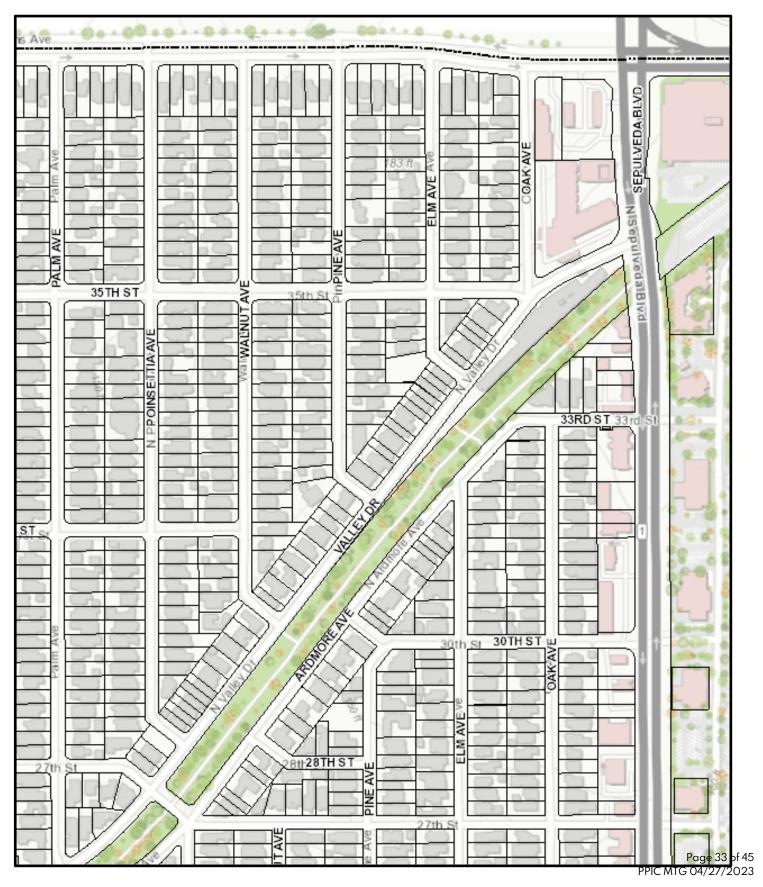

#### DISCUSSION

Valley Drive is a 32 feet wide two-lane residential collector street with a 30 mph posted speed limit. It has a slight downslope in the westbound direction between Sepulveda Boulevard and 27<sup>th</sup> Street. (Exhibit B) Valley Drive is stopped at 27<sup>th</sup> Street and Sepulveda Boulevard. The southeast side of Valley Drive is along the Veterans Parkway. The Belamar Hotel and Ross Manhattan Terrace senior apartments are located at the east end of Valley Drive. Eastbound Left turns are prohibited on Valley Drive at Sepulveda Boulevard between 6-9 AM and 3-7 PM Monday through Friday. Speed limit signs are posted in both directions, and an electronic speed awareness sign is located on the southeast side of Valley Drive at Pine Avenue. There are white edgelines on both sides of Valley Drive to narrow the appearance of the travel lanes as a traffic calming measure. Valley Drive is posted as a bike route on the southeast side of the street.

The intersection of Valley Drive and Oak Avenue and 35<sup>th</sup> Street is located in a residential area about 300 feet west of Sepulveda Boulevard. Oak Avenue and 35<sup>th</sup> Street are 30 to 34 feet wide two-lane local streets with a 25mph prima facie speed limit. There are stop signs on the north leg of Oak Avenue and the west leg of 35<sup>th</sup> Street at Valley Drive. All streets are improved with curbs, and some sidewalks. Curb parking is allowed on both sides of Oak Avenue and 35<sup>th</sup> Street, and on the northwest side of Valley Drive. Curb parking demand is generally light during the day and moderate to heavy at night. There are crosswalks and cross-gutters on the north leg of Oak Avenue and the west leg of 35<sup>th</sup> Street at the intersection. Pedestrian visibility is good in all directions.

#### Field Observations

Field observations were made on typical days during peak and non-peak periods. Field observations confirm higher traffic volumes on Valley Drive and other physical characteristics as noted above. Right-of-way is assigned by stop signs on Oak Avenue and 35<sup>th</sup> Street, but the configuration is unusual because the opposing approaches are not stopped. This is due to the angled alignment and high traffic volume of Valley Drive, which is designated as a through street at the intersection. Sight distance is fair from of Oak Street and 35<sup>th</sup> Street, with the exception that the sharp intersecting angle of Valley Drive restricts sight distance for drivers stopped on both streets. Also, drivers exiting a nearby driveway for the senior living complex may have difficulty seeing vehicles approaching from Sepulveda Boulevard. Higher than expected speeds were observed on Valley Drive through the intersection. The Traffic Engineer observed that most motorists on Valley Drive have a low awareness of pedestrians or stopped cars at the intersection.