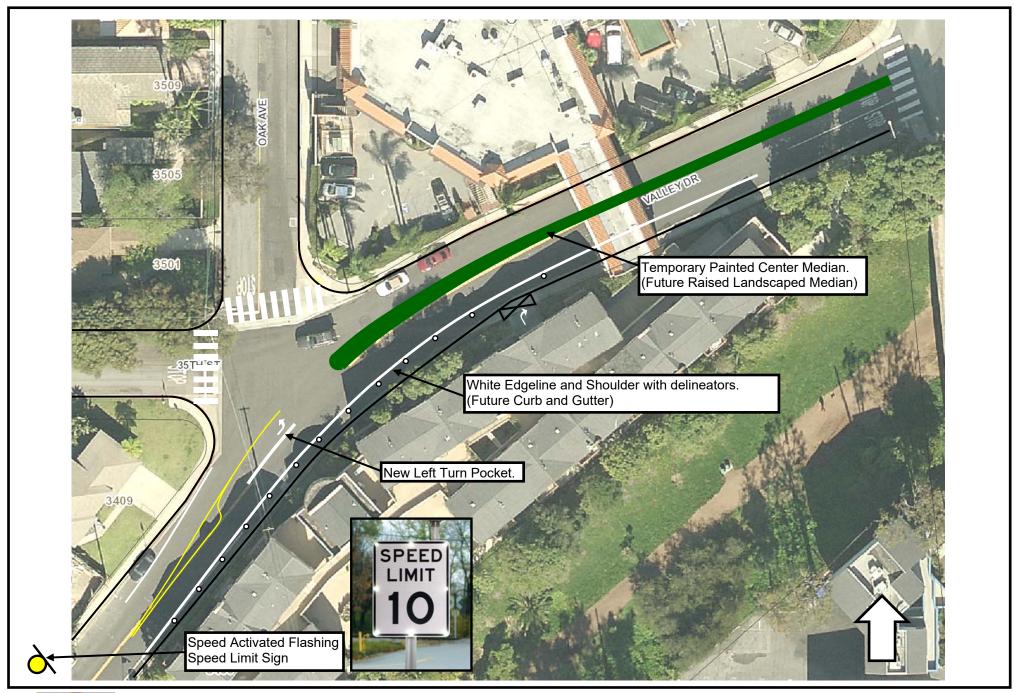

### Valley Drive/Oak Avenue/35<sup>th</sup> Traffic Calming

There are several ways to modify or realign Valley Drive west of Sepulveda Boulevard into a more conventional intersection geometry to discourage speeding and the potential for traffic collisions. Several concepts were considered by the Commission and City Council in 2015, including a south and east leg realignment, mini-traffic circle, splitter island, road narrowing, 3-way stop sign, or landscaped center island with a left turn lane. Of the concepts presented, the Traffic Engineer believes a landscaped center median, left turn pocket and curb extension between Oak Avenue and Sepulveda Boulevard would achieve the desired traffic calming in both directions, without potentially diverting extra traffic onto 35<sup>th</sup> Street or creating a long queue of stopped vehicles. It would also reduce the potential for collisions by improving sight distance for drivers exiting the senior apartments and providing a separate lane for left turning traffic onto Oak Avenue. This concept is shown in Exhibit D.

#### Electronic Speed Awareness Sign

There is an existing electronic speed awareness sign on Valley Drive at Pine Avenue, which is periodically rotated to face opposite directions. A solar-powered speed activated flashing speed limit sign could be installed on Valley Drive just west of Oak Avenue that would start flashing if drivers are exceeding the posted speed limit. This sign is effective because it is only activated if the driver is speeding. This measure could be implemented separately or in combination with other measures.