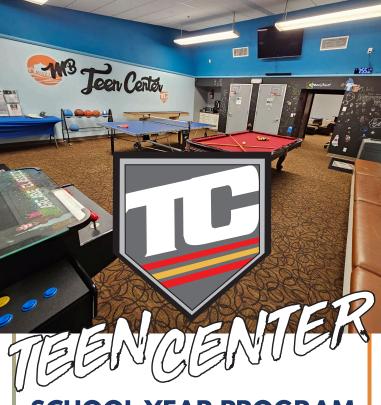

## SCHOOL YEAR PROGRAM 2023-2024

AUGUST 23, 2023 TO JUNE 13, 2024 MONDAY-FRIDAY: 3PM TO 6PM

#### **INCLUDES:**

Late Night TC on the 1st Friday of the month, we are open until 8pm. The daily program includes homework time, free time, drop-in activities (basketball, ping-pong, pool table, foosball, video games, etc.), arts and crafts, organized team and individual games, and special events (cooking days, movie days, barbecues, etc.) The TC is open on most middle school holidays and minimum days schedules.