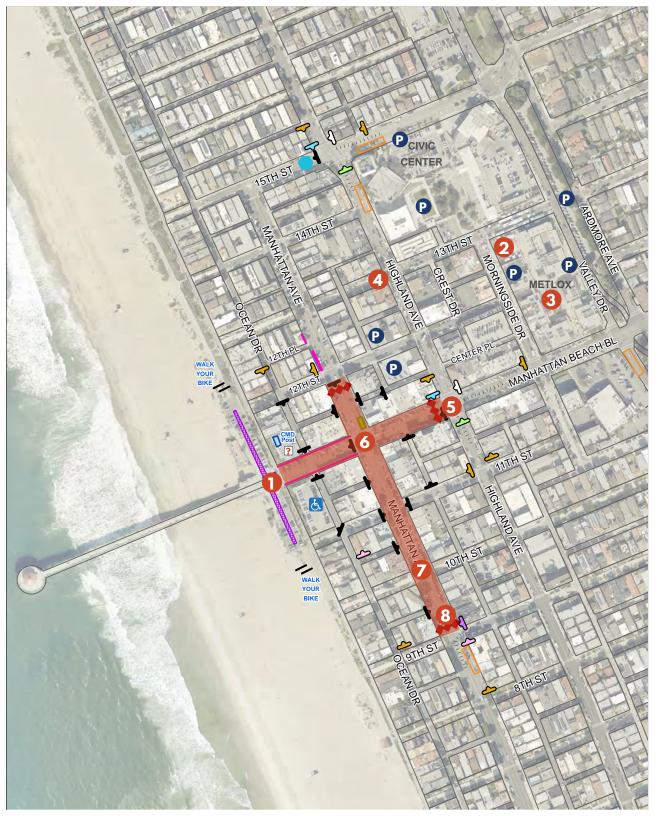

## **CITY OF MANHATTAN BEACH PIER LIGHTING &** DOWNTOWN MANHATTAN BEACH HOLIDAY OPEN HOUSE 6:00 PM TO 9:00 PM

|    | RIDE SHARE PICKUP/DROPOFF                                                                                                                                                                                                                                                                                             |                  |
|----|-----------------------------------------------------------------------------------------------------------------------------------------------------------------------------------------------------------------------------------------------------------------------------------------------------------------------|------------------|
| P  | <ul> <li>PARKING</li> <li>Parking is very limited during the event.</li> <li>Rideshare/taxi, walking, biking are encouraged.</li> <li>HANDICAP PARKING (10 spaces) Limited handicap parking is available in every parking lot.</li> <li>SOFT CLOSURE</li> <li>Open to local traffic only. No thru traffic.</li> </ul> |                  |
| હે |                                                                                                                                                                                                                                                                                                                       |                  |
|    |                                                                                                                                                                                                                                                                                                                       |                  |
|    | <b>PEDESTRIANS ONLY</b><br>Roads will be closed starting at 3:00 PM                                                                                                                                                                                                                                                   |                  |
| ?  | MBPD COMMAND POST AND LOST & FOUND                                                                                                                                                                                                                                                                                    |                  |
|    |                                                                                                                                                                                                                                                                                                                       | 2.00 PM 10.00 PM |

## CLOS

MBB from HIGHLAND to OCEAN DR MBB from OCEAN DR to THE PIER MANHATTAN AVE from 12<sup>TH</sup> ST to 9<sup>TH</sup> ST LOWER PIER PARKING LOTS **UPPER PIER PARKING LOTS** 

3:00 PM-10:00 PM 2:00 PM-10:00 PM 3:00 PM-10:00 PM 2:00 PM-10:00 PM 3:00 PM-10:00 PM

**PIER ENTERTAINMENT** (brought to you by MB Parks and Rec)

6:00 PM - MBMS Choir

6:30 PM - MCHS Choir

7:00 PM - Mayor Amy Howorth flips the switch that lights the Pier and the Living Trees

## 2 METLOX FOUNTAIN PLAZA (13TH ST & MORNINGSIDE DR)

5:00 PM to 9:00 PM - Santa's Sleigh & Family Pictures by Karl Meyer Photography, Face Painters, Balloon Twister, Original Kettle Corn, Mychal's Bakery, Del Cid Coffee & Hot Chocolate

S MICHAEL HOLMES (GUITAR) **4** DALLAS GREENE (VOCALS)

**5** MATT KALIN (SAXOPHONE)

6 BUBBLEMANIA

STROLLING THROUGHOUT DOWNTOWN

Harmony Carolers

**7** THE RIGHT VIBE (DIETZ BROTHERS BAND)

8 ALL ABOUT ANIMALS (DIANA FREILING)