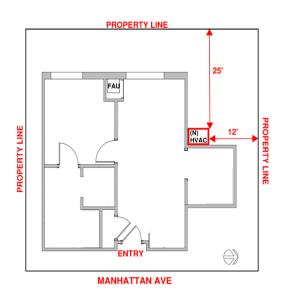

Provide a plot plan of the residential building and (N) equipment on ground dimensioning the distance to property lines on all sides, including major street names, and labeling the main entry of the building.

#### **Example:**

### Requirements for AC units on ground:

- 1. Exterior AC units are not to block any windows or path of travel for egress; it shall be a minimum 5ft away from dryer vents.
- 2. Units and related equipment cannot be located within the required setbacks per planning code requirements [MBMC 10.52.50]
- 3. Applicant must provide a CFIR-ALT-02-E Title 24 Energy Form completed and signed.
- 4. Site plan must be drawn legibly showing distances to property lines. (See next page, please.) Provide North directions, and label streets.
- 5. AC units cannot be in the required parking, including guest spots.
- 6. Locate source of electrical power existing or proposed on plan, AFCI, GFCI, WP protected type.
- 7. Note on plans: Equipment installation shall be according to manufacturer installation instruction.
- 8. Provide flat platform, with 3.5 inch to 4 inch thickness, under AC unit per manufacturer. Reroute drainage pattern around unit location, to proper drainage on site toward public way, away from building foundation, with slope of 5% (or slope of 2% for paved surfaces.)