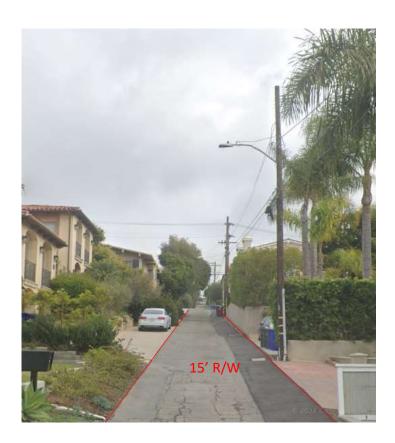

## EXHIBIT 1 STREET LIGHT LOCATIONS

1018 Duncan Place (looking west)

934 Duncan Place (looking east)

#### 934 Duncan Place

The owner of the property at 934 Duncan Place has also declined to grant an easement for the new street light.

A new location could be selected within the PROW; however, the same space constraints described at 1018 Duncan Place exist at this location as well.

After the new Marbelite street lights are installed in District 4, the nearest lights to 934 Duncan Place will be the light at the southeast corner of Duncan Place and Dianthus Street, approximately 260 feet to the east, and the light at the southwest corner of Duncan Place and Poinsettia Avenue, approximately 420 feet to the west.