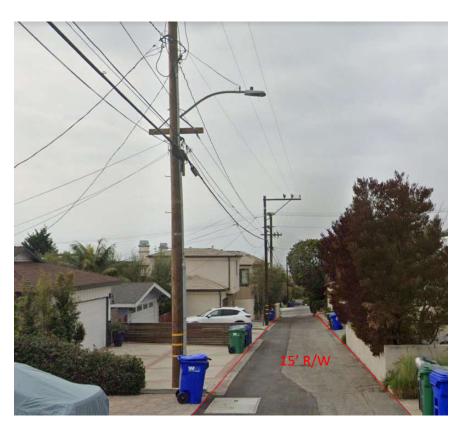

## EXHIBIT 1 STREET LIGHT LOCATIONS

1018 Duncan Place (looking west)

934 Duncan Place (looking east)

The street light could potentially be installed at a nearby location within the 15-foot public right-of-way (PROW). However, in order to construct the 3-foot diameter light foundation fully within the PROW, the center of the light post would need to be located 18 inches from the outside edge of the roadway, leaving approximately 13 feet of clear roadway width for 2-way vehicular traffic. This narrowing of the roadway would make it difficult, if not impossible, for two passenger vehicles to pass by the light post at the same time. For this and other reasons, the City's Traffic Engineer does not support the installation of the street light within the already narrow roadway. If a light was to be installed within the roadway, the installation of a concrete-filled steel bollard on each side of the light would be recommended to reduce the potential for a vehicle to strike and damage the light post.

The possibility of relocating the street light into the street is further complicated by the presence of an underground utility trench that runs along the southern edge of Duncan Place. Due to this existing utility trench, any street light installed within the roadway would need to be located along the northern edge of the roadway, opposite of where the service conduit was already installed by the undergrounding contractor. Relocating the street light would require the City to enlist Edison to prepare a design to extend electrical service to the new location. The costs associated with extending the service conduit from the stubbed location at 1018 Duncan Place to the northern edge of the right-of-way would depend on the exact location selected. Trenching, conduit installation, and street restoration costs would likely be on the order of \$15,000 to \$20,000 per light, at a minimum.