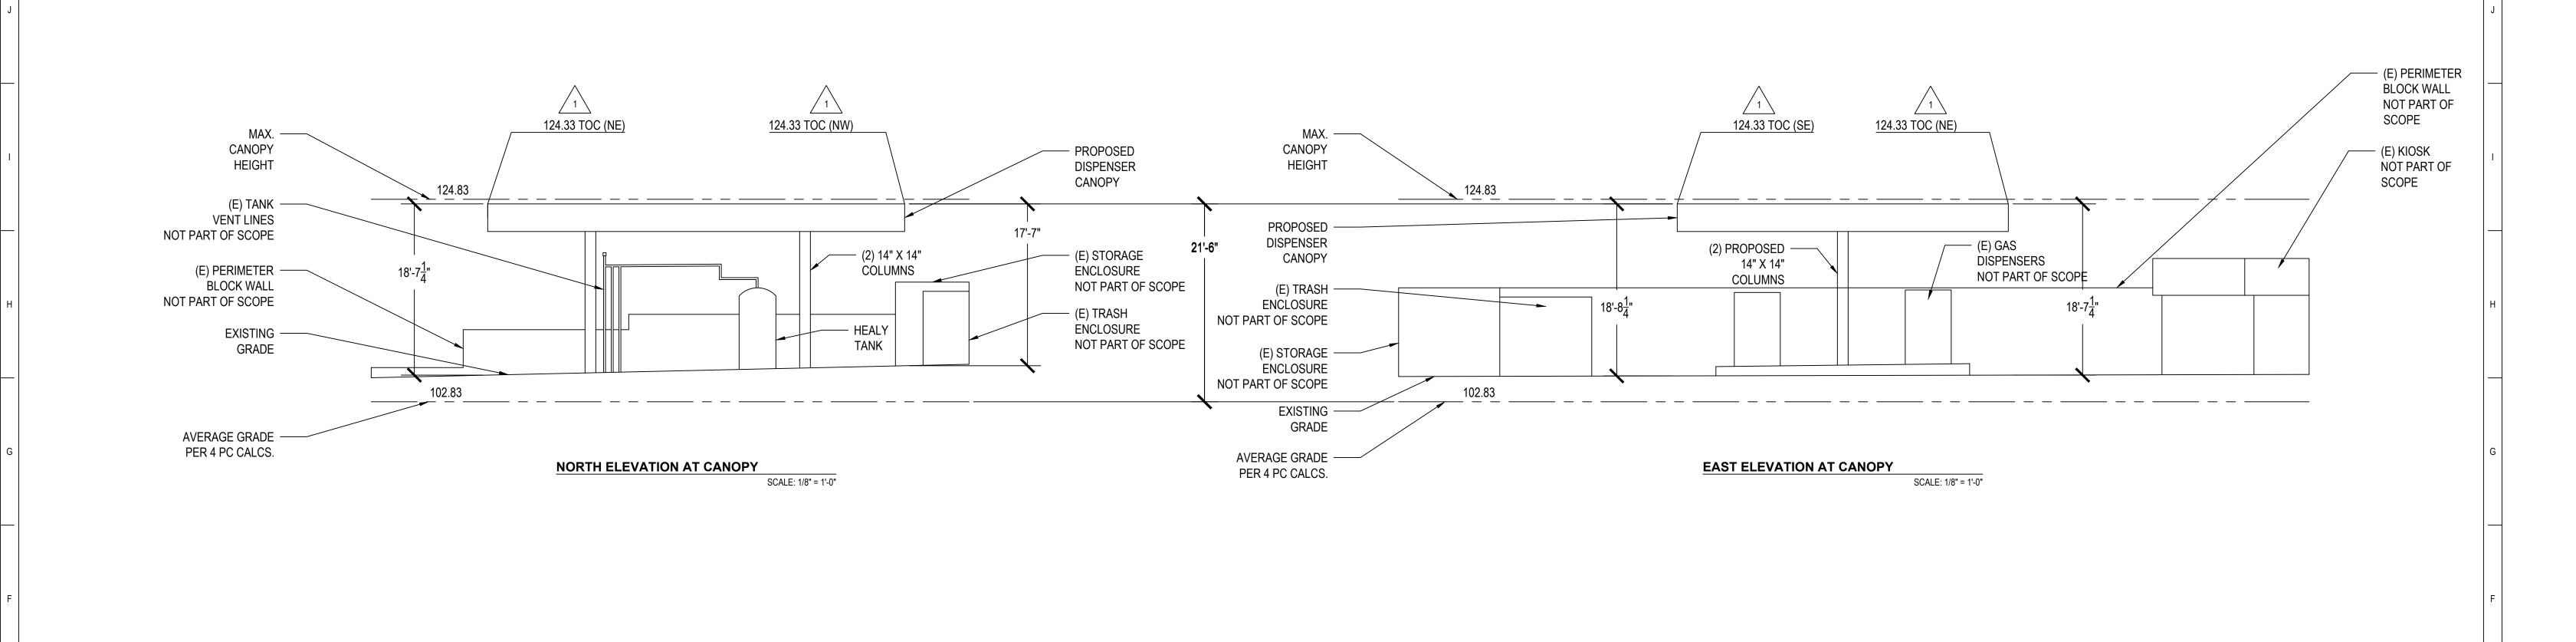

REVISIONS

NO. DATE DESCRIPTION

1 6/30/24 ADDED CANOPY HEIGHT ABOVE SEA LEVEL

NO 65096
EXP 9-30-25

UNITED PACIFIC 4130 COVER ST. LONG BEACH, CA 90808 PHONE: 310-323-3992

CORONA CONSTRUCTION CO. 615 E. ALLEN AVE. SAN DIMAS, CA 91773 PHONE: 626-926-7487 CA. LIC. #797455 CLASS A-B-HAZ C10 EXPIRES 07/21/2025

DISPENSER CANOPY ELEVATIONS

SITE ADDRESS:

SCALE: AS NOTED

DRAWN BY: ETHAN BUI

DATE: 12/10/23

JOB NO. 0618

DRAWING NO. E1

CHECKED BY: ALVARO CORONA

SHEET

E1