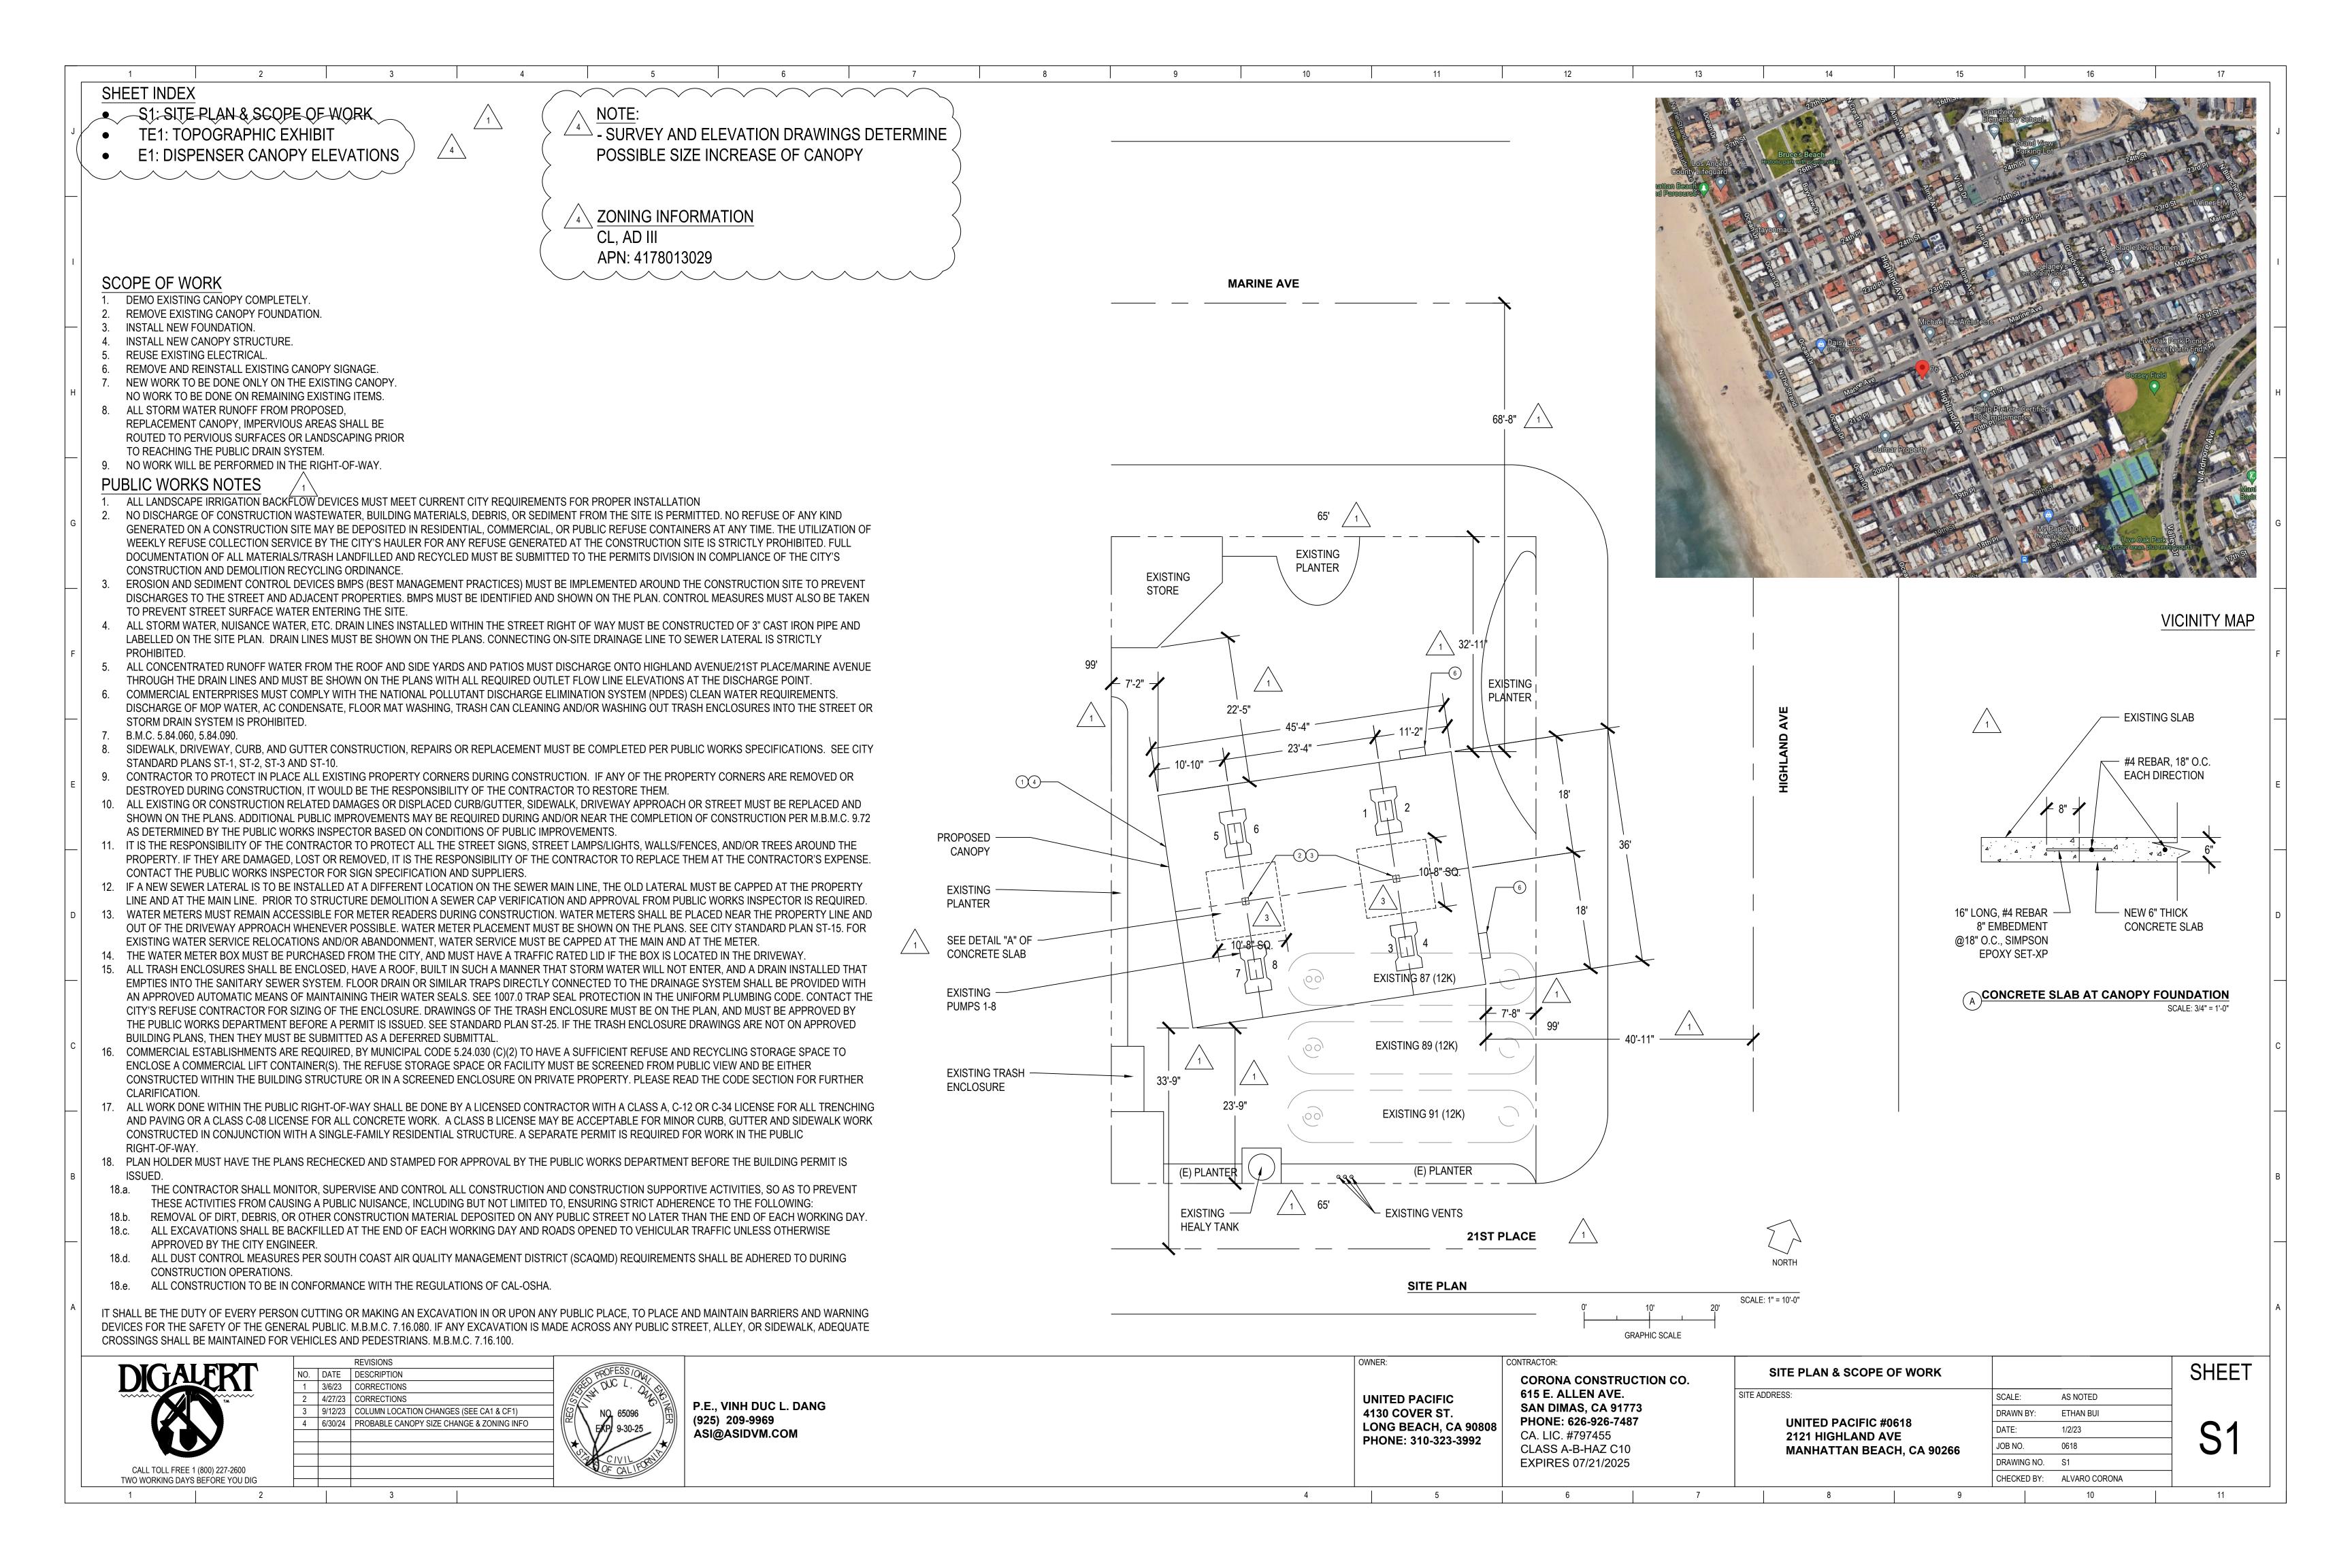

| F  | Property Co | rners   | 22' Max Height | Proposed T.O.C. | Difference | Status |
|----|-------------|---------|----------------|-----------------|------------|--------|
| NW | 105.52      | PC      |                |                 |            |        |
| NE | 106.05      | PC      |                |                 |            |        |
| SE | 103.98      | PC      |                |                 |            |        |
| SW | 95.75       | PC      |                |                 |            |        |
|    | 102.83      | average | 124.83         | 124.33          | -0.50      | Under  |