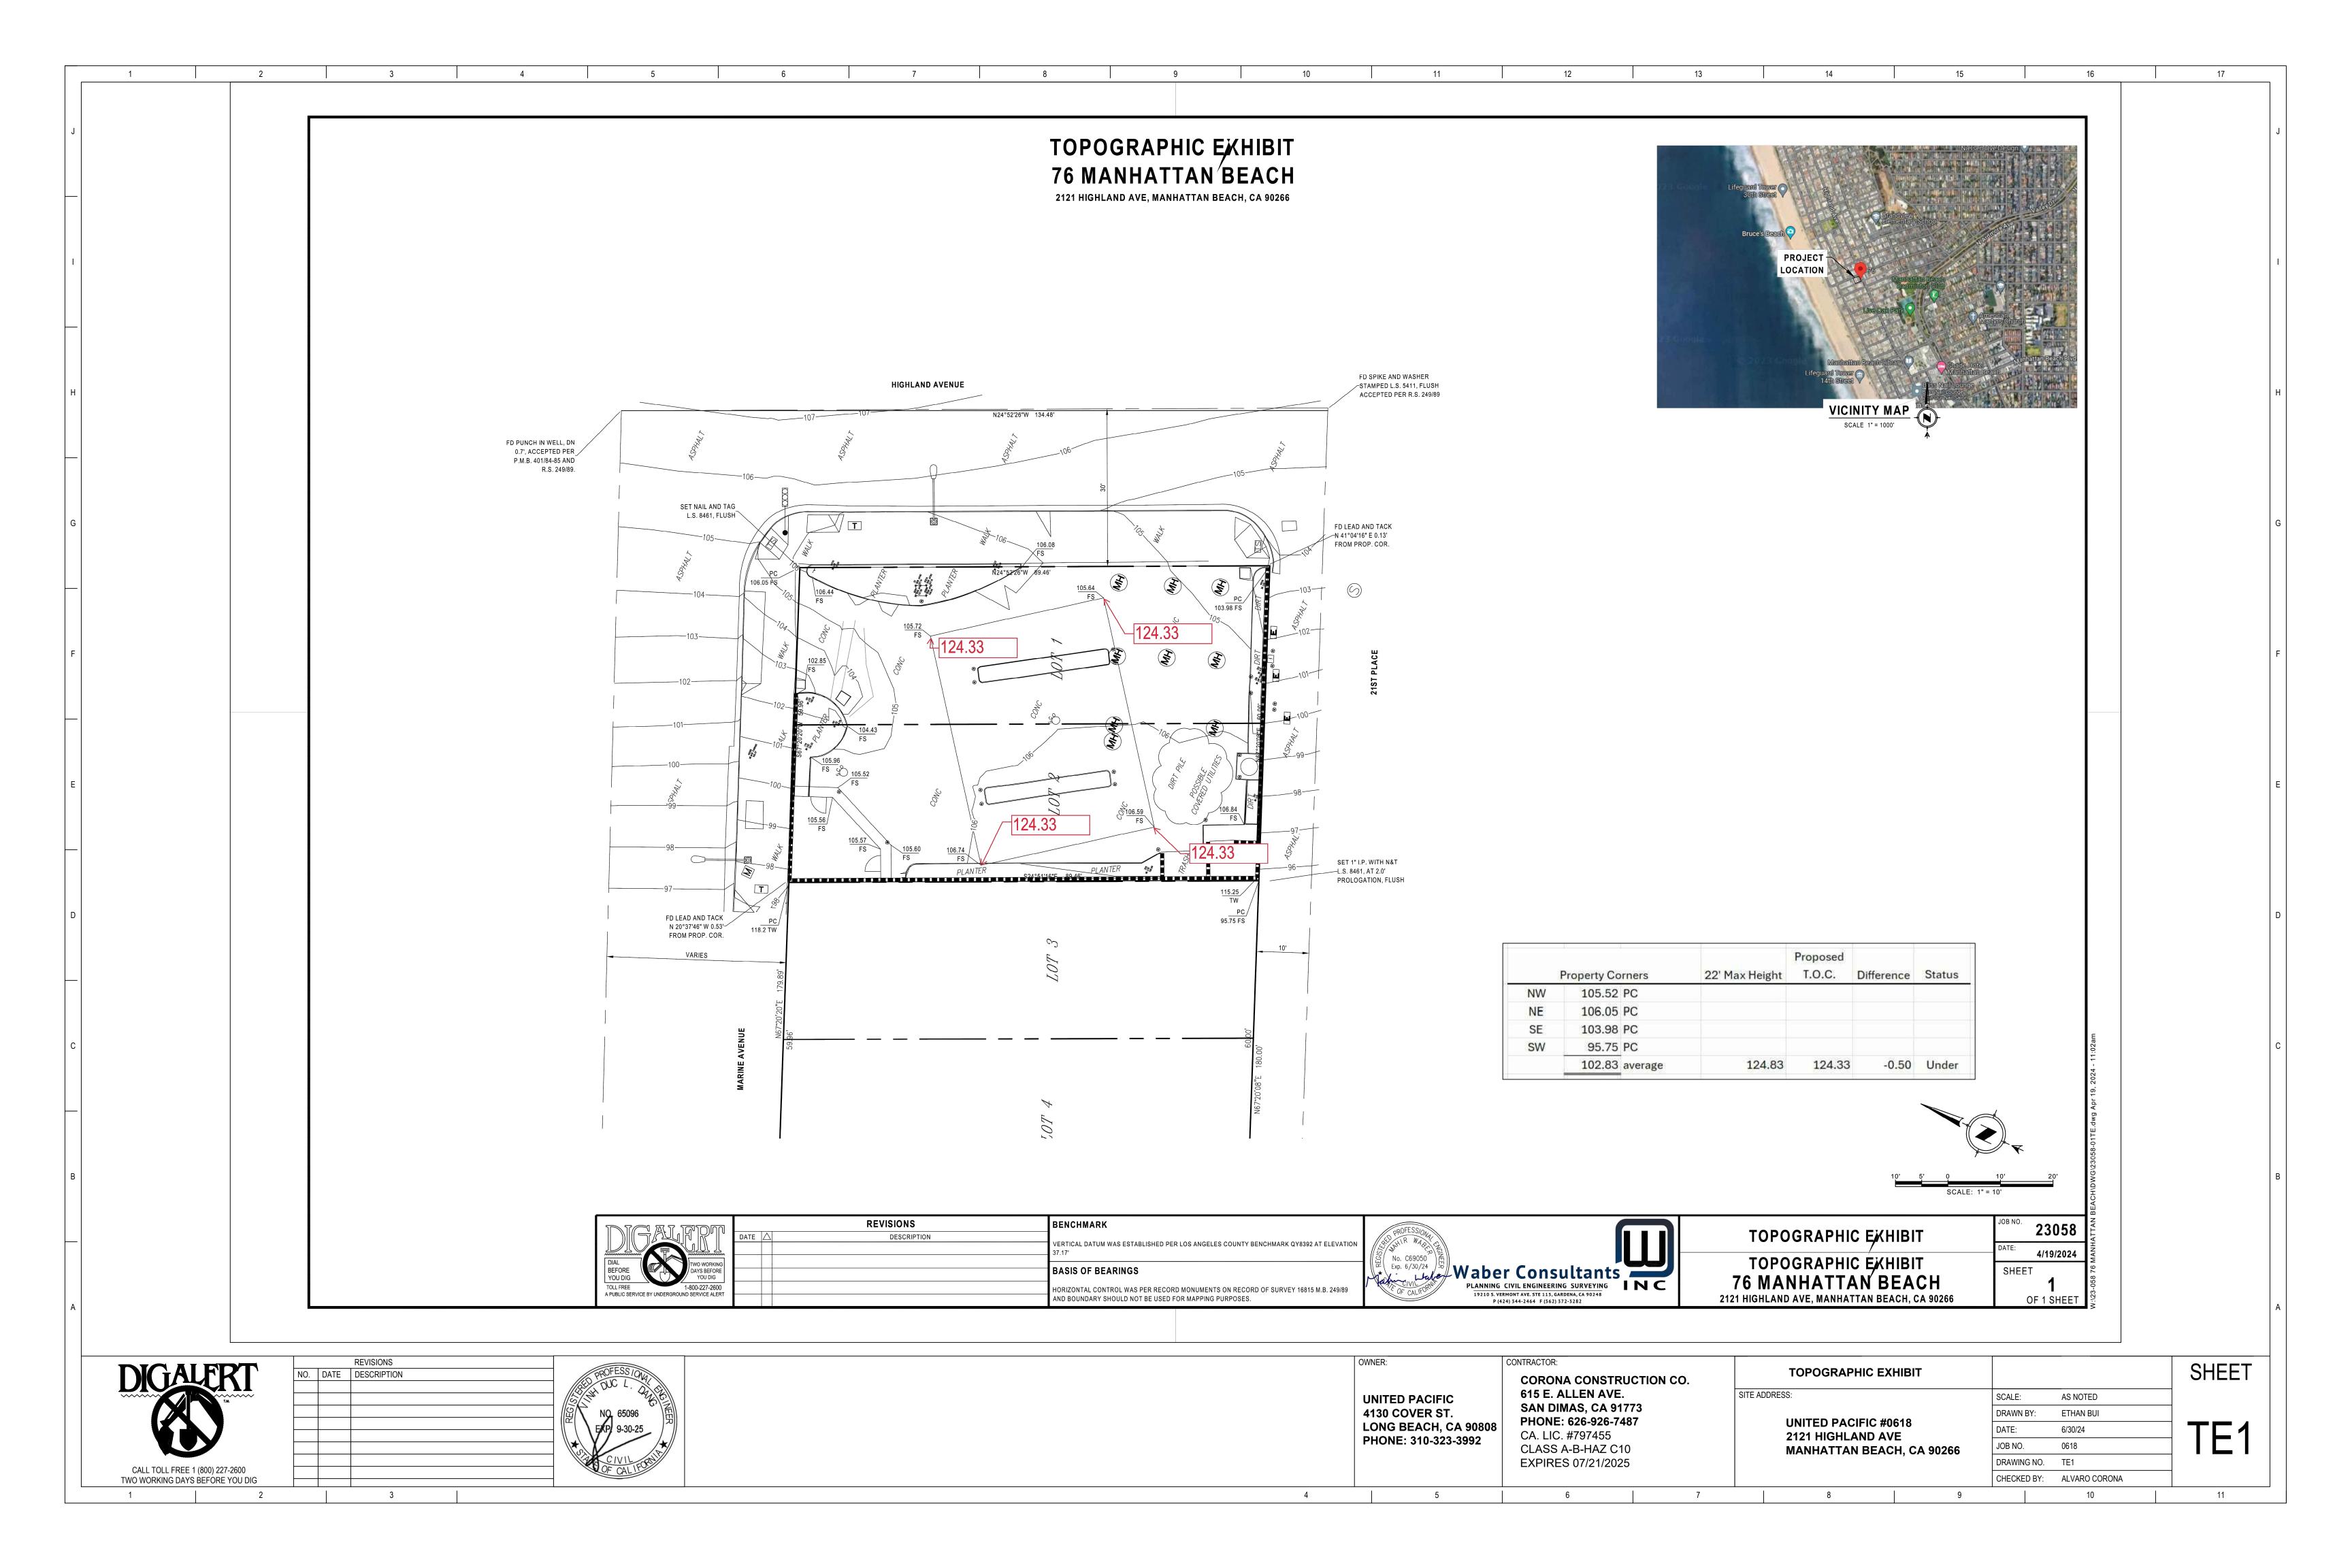

| F  | Property Co | rners   | 22' Max Height | Proposed T.O.C. | Difference | Status |
|----|-------------|---------|----------------|-----------------|------------|--------|
| NW | 105.52      | PC      |                |                 |            |        |
| NE | 106.05      | PC      |                |                 |            |        |
| SE | 103.98      | PC      |                |                 |            |        |
| SW | 95.75       | PC      |                |                 |            |        |
|    | 102.83      | average | 124.83         | 124.33          | -0.50      | Under  |