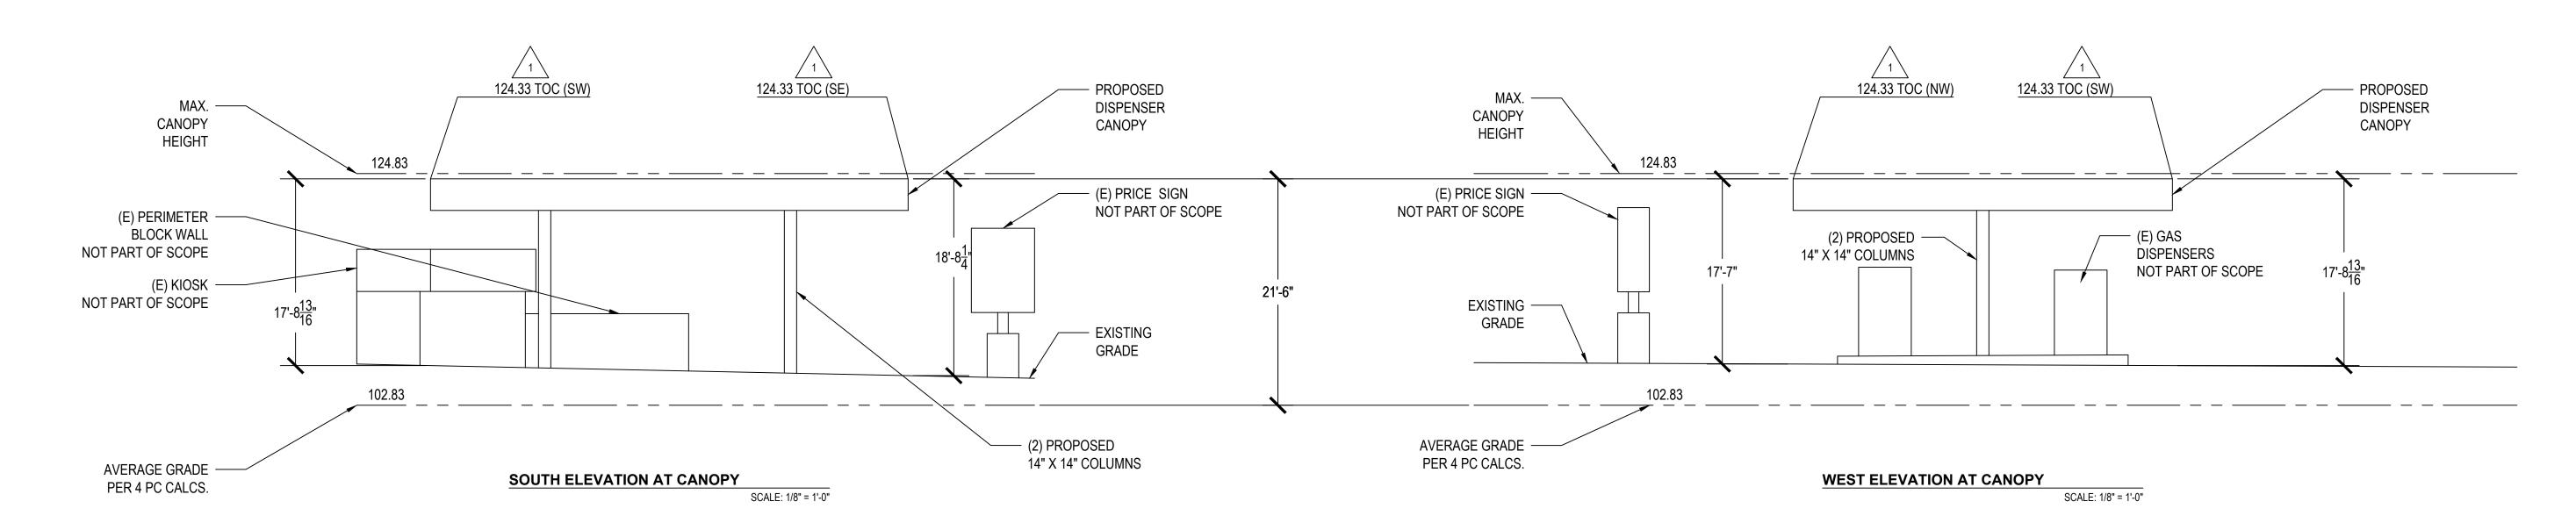

REVISIONS

NO. DATE DESCRIPTION

1 6/30/24 ADDED CANOPY HEIGHT ABOVE SEA LEVEL

NO 65096
EXP 9-30-25

UNITED PACIFIC 4130 COVER ST. LONG BEACH, CA 90808 PHONE: 310-323-3992

CORONA CONSTRUCTION CO. 615 E. ALLEN AVE. SAN DIMAS, CA 91773 PHONE: 626-926-7487 CA. LIC. #797455 CLASS A-B-HAZ C10 EXPIRES 07/21/2025

DISPENSER CANOPY ELEVATIONS

SITE ADDRESS:

SCALE: AS NOTED

DRAWN BY: ETHAN BUI

DATE: 12/10/23

JOB NO. 0618

DRAWING NO. E1

CHECKED BY: ALVARO CORONA

SHEET

E1