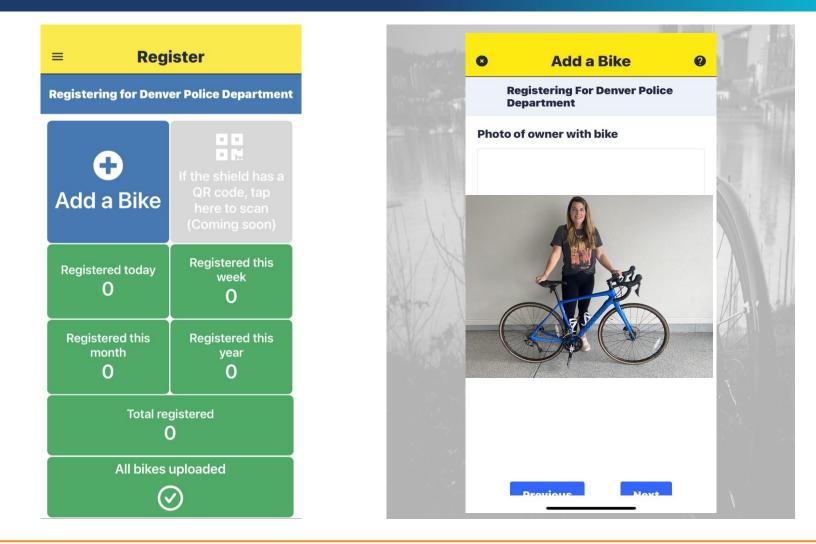

also update these permissions in your user settings at any time.

| mail        |                       |             |  |
|-------------|-----------------------|-------------|--|
| Required    |                       |             |  |
| ame         |                       |             |  |
| Recommended |                       |             |  |
| ddress      |                       |             |  |
| Recommended |                       |             |  |
| ty          | State/Province/Region | Postal Code |  |
| Recommended | Recommended           | Recommended |  |
| none Number | Text Number 🕚         |             |  |
| Recommended |                       |             |  |



BICYCLE REGISTRATION PROGRAM **SEPTEMBER 17, 2024** 

English - US 🔹 🕐 Help

### **APP REGISTRATION**





BICYCLE REGISTRATION PROGRAM **SEPTEMBER 17, 2024** 

## **THE 529 SHIELD STICKER PROGRAM**

- Tamper-resistant
- Assists in recovery and identification efforts
- Warns thieves that the community and law enforcement will be alerted





BICYCLE REGISTRATION PROGRAM SEPTEMBER 17, 2024

### **SEARCHING FOR OWNERS**

| G                                                                                                                                                         | Bike Details | \$     |                                                                                     | Search Filters | ×             |
|-----------------------------------------------------------------------------------------------------------------------------------------------------------|--------------|-------