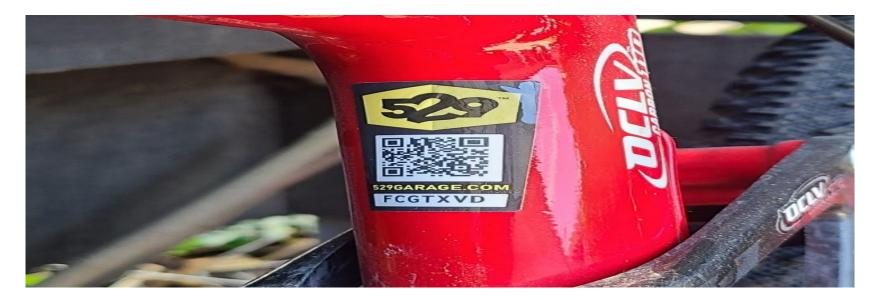

### PROJECT 529

- Utilized by several local police departments.
- Application downloaded for free.
- Assists with verifying ownership of lost and stolen bicycles.
- Expansive network (Over 500,000).
- Low annual cost.

## **THE 529 SHIELD STICKER PROGRAM**

- Tamper-resistant
- Assists in recovery and identification efforts
- Warns thieves that the community and law enforcement will be alerted

BICYCLE REGISTRATION PROGRAM SEPTEMBER 17, 2024