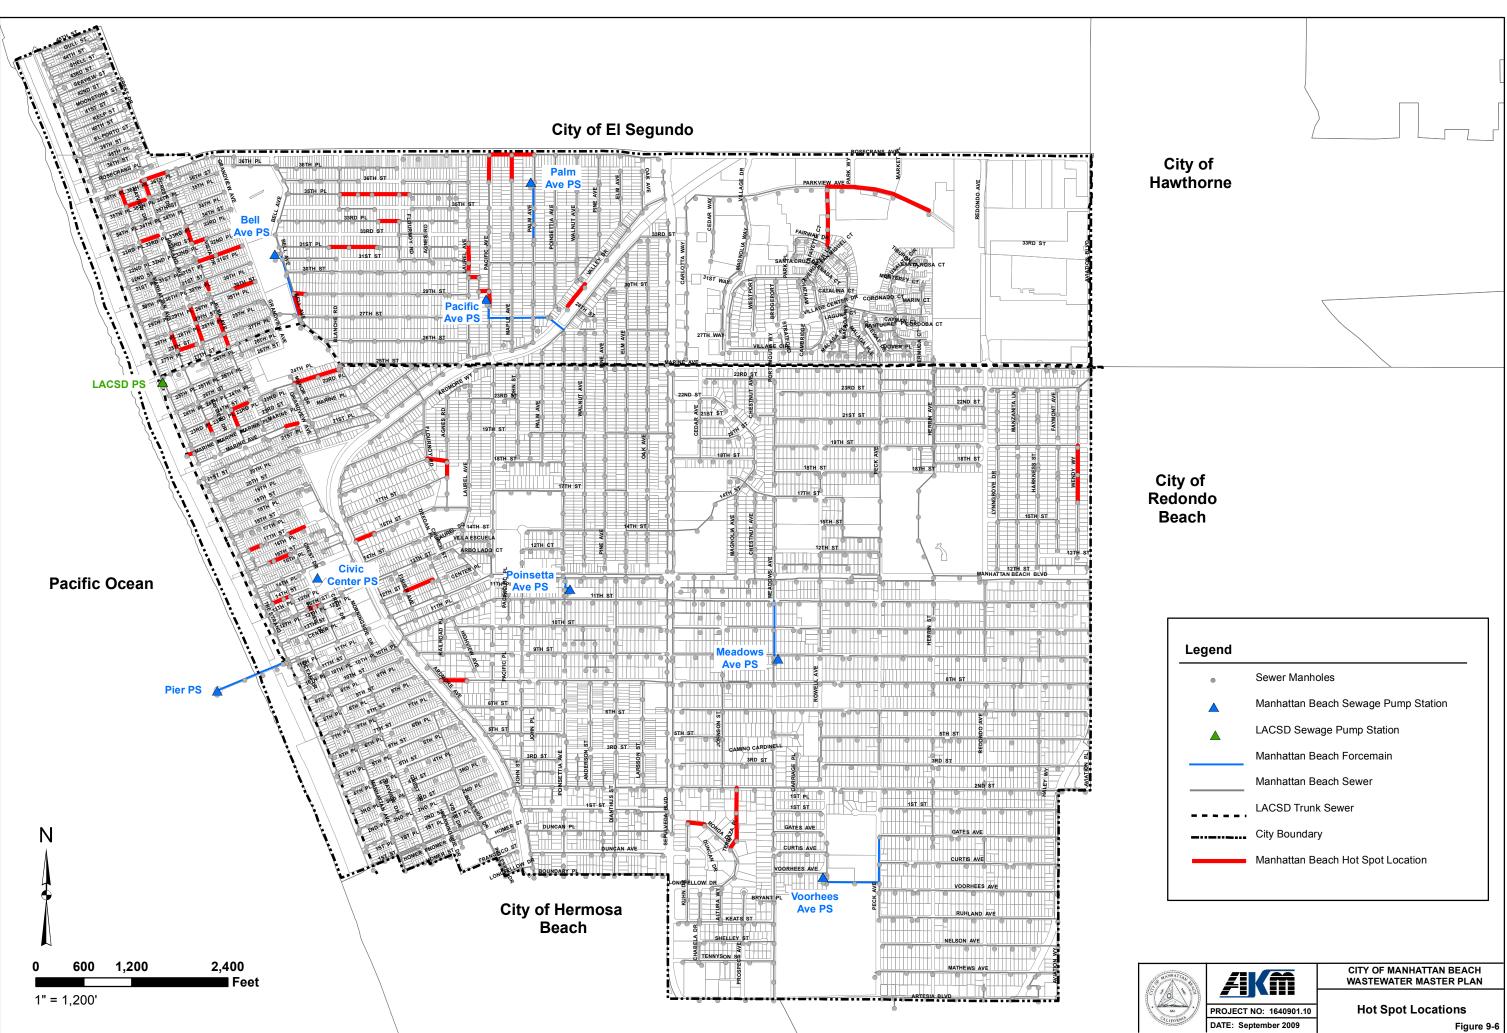

# 9-1 CCTV INSPECTION DATA

The operation and maintenance conditions of the gravity collection system pipes were considered separately. Figures 9-1 thru 9-5 illustrate the locations of ball roots, grease, deposits, infiltration, and obstacles. These conditions, along with siphons, are the cause of many of the frequent maintenance areas (hot spots).

Table 9-1 provides listings of all the inspected reaches with a summary of the operation and maintenance issues, as well as recommendations for corrective measures. It is also noted whether or not these reaches are existing hot spots, or have had spills in the area within the past few years. The recommendations provided should be used in updating the operation and maintenance of the system, the Hot Spot maintenance program, the cleaning program, as well as the Preventative Maintenance Program.