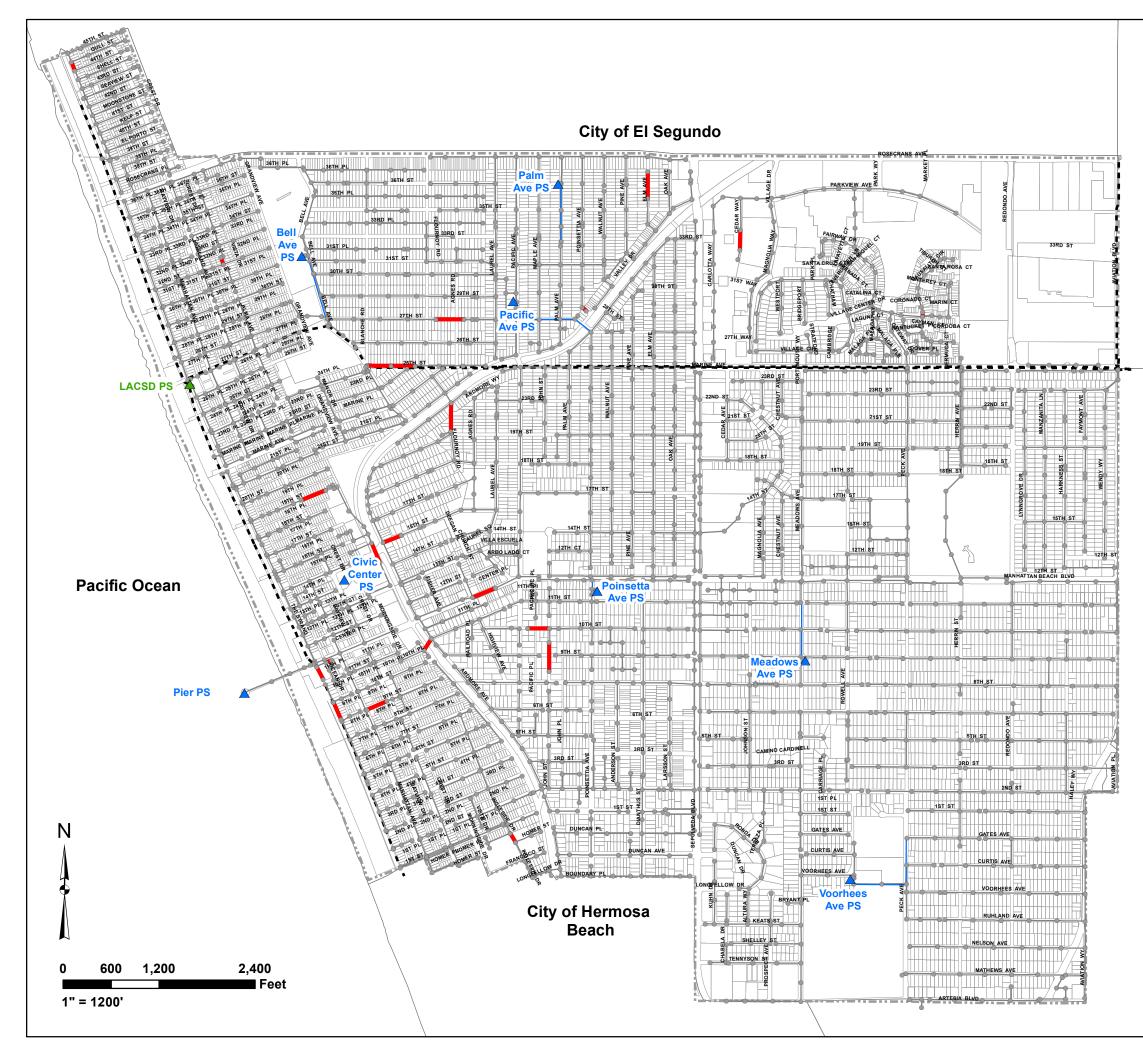

# 9-1 CCTV INSPECTION DATA

The operation and maintenance conditions of the gravity collection system pipes were considered separately. Figures 9-1 thru 9-5 illustrate the locations of ball roots, grease, deposits, infiltration, and obstacles. These conditions, along with siphons, are the cause of many of the frequent maintenance areas (hot spots).