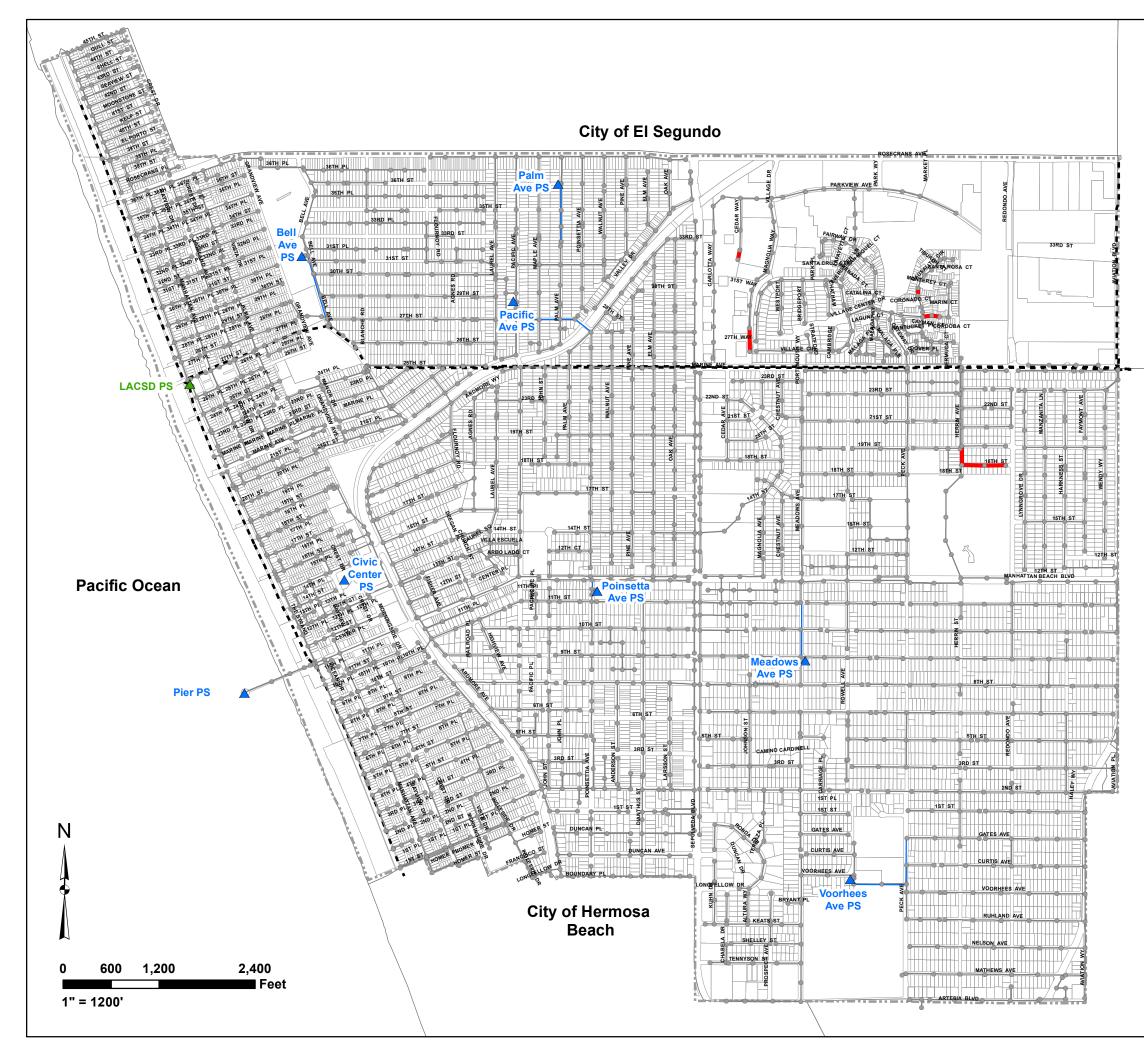

# 9-1 CCTV INSPECTION DATA

The operation and maintenance conditions of the gravity collection system pipes were considered separately. Figures 9-1 thru 9-5 illustrate the locations of ball roots, grease, deposits, infiltration, and obstacles. These conditions, along with siphons, are the cause of many of the frequent maintenance areas (hot spots).

Table 9-1 provides listings of all the inspected reaches with a summary of the operation and maintenance issues, as well as recommendations for corrective measures. It is also noted whether or not these reaches are existing hot spots, or have had spills in the area within the past few years. The recommendations provided should be used in updating the operation and maintenance of the system, the Hot Spot maintenance program, the cleaning program, as well as the Preventative Maintenance Program.

Any loss in cross sectional pipe area is a potential cause of backups and sewer overflows. Therefore those maintenance issues that cause a reduction in cross sectional area are given higher priority over others. Accordingly, the highest priority is given to those reaches identified with ball roots. Ball roots are defined as roots that have formed a mass and in doing so are greatly to severely restricting the flow. The cross sectional area lost is greater than 50 percent.