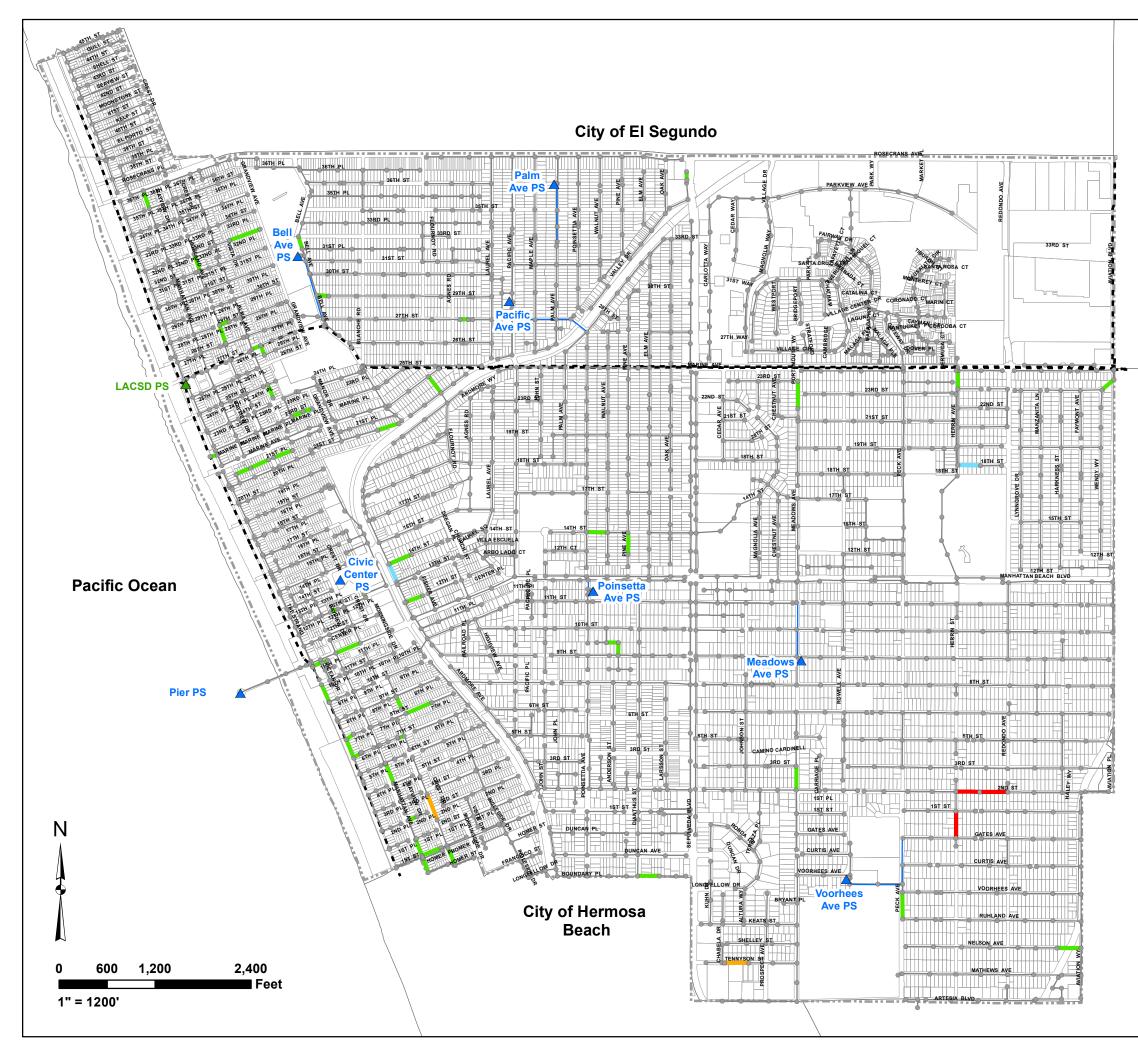

# 9-1 CCTV INSPECTION DATA

The operation and maintenance conditions of the gravity collection system pipes were considered separately. Figures 9-1 thru 9-5 illustrate the locations of ball roots, grease, deposits, infiltration, and obstacles. These conditions, along with siphons, are the cause of many of the frequent maintenance areas (hot spots).