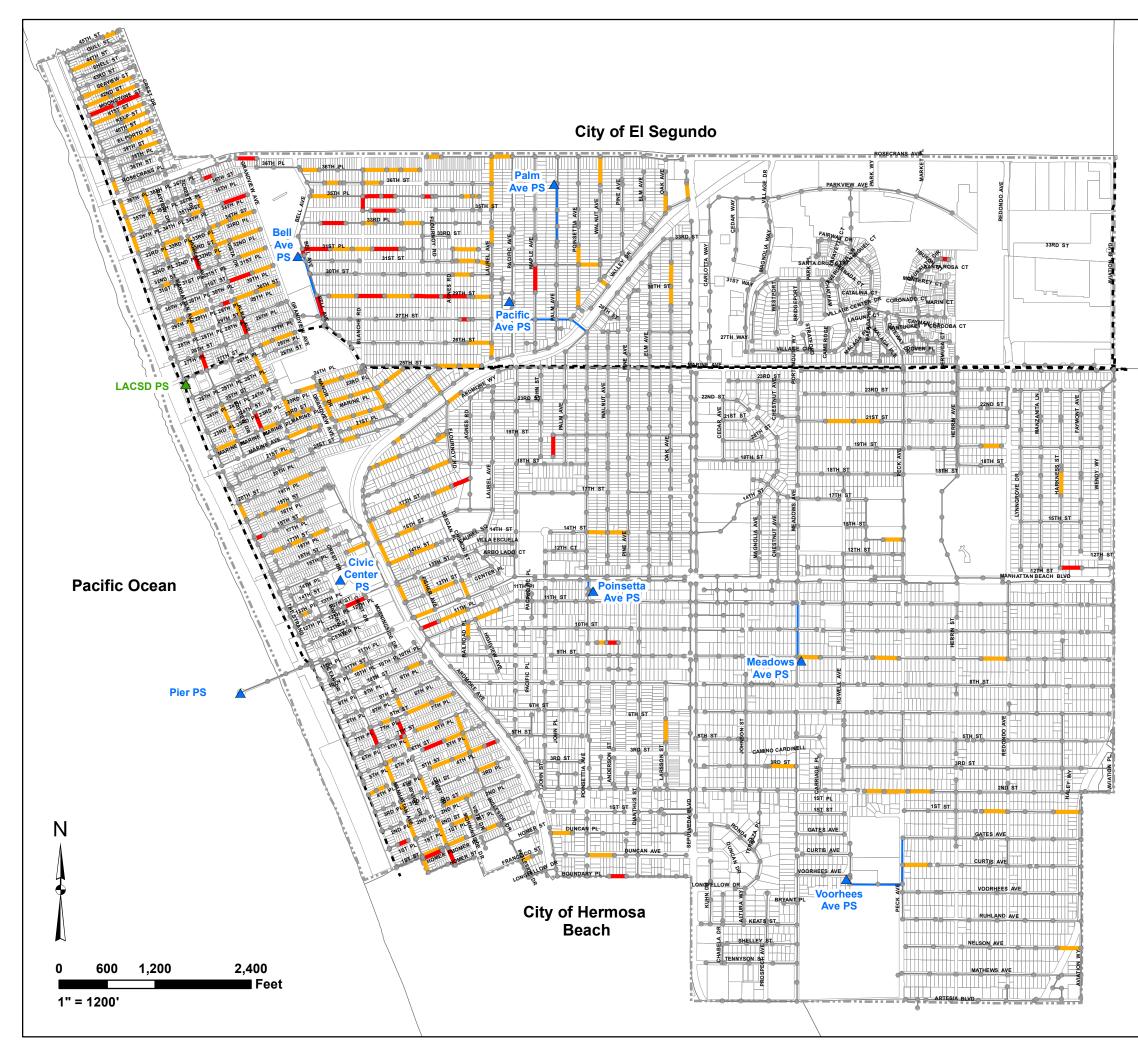

# 9-1 CCTV INSPECTION DATA

The operation and maintenance conditions of the gravity collection system pipes were considered separately. Figures 9-1 thru 9-5 illustrate the locations of ball roots, grease, deposits, infiltration, and obstacles. These conditions, along with siphons, are the cause of many of the frequent maintenance areas (hot spots).