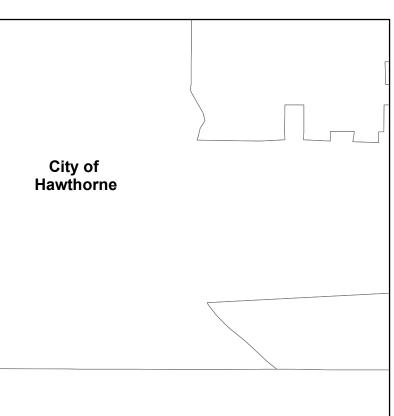

# 9-1 CCTV INSPECTION DATA

The operation and maintenance conditions of the gravity collection system pipes were considered separately. Figures 9-1 thru 9-5 illustrate the locations of ball roots, grease, deposits, infiltration, and obstacles. These conditions, along with siphons, are the cause of many of the frequent maintenance areas (hot spots).