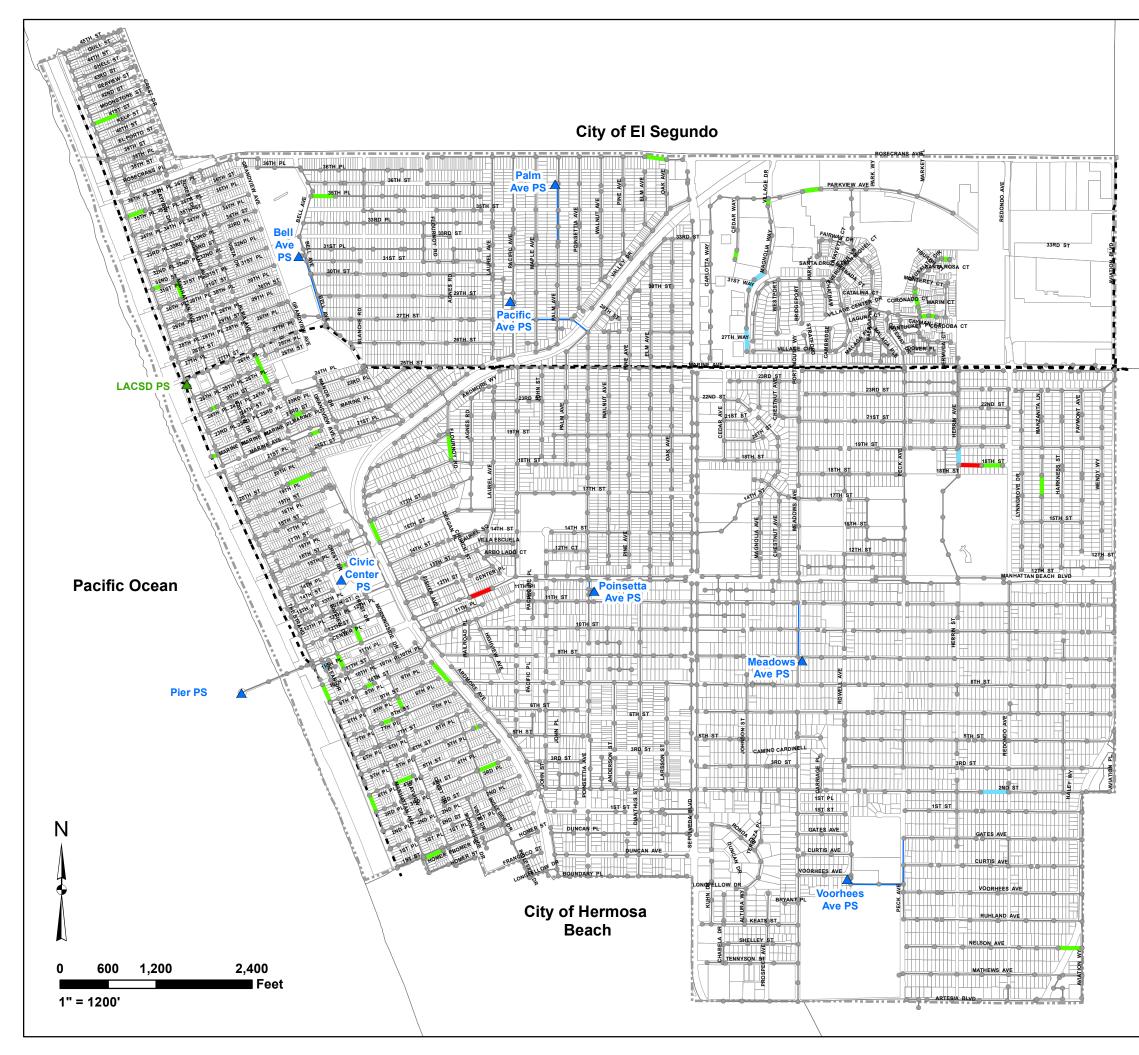

# 9-1 CCTV INSPECTION DATA

The operation and maintenance conditions of the gravity collection system pipes were considered separately. Figures 9-1 thru 9-5 illustrate the locations of ball roots, grease, deposits, infiltration, and obstacles. These conditions, along with siphons, are the cause of many of the frequent maintenance areas (hot spots).

Table 9-1 provides listings of all the inspected reaches with a summary of the operation and maintenance issues, as well as recommendations for corrective measures. It is also noted whether or not these reaches are existing hot spots, or have had spills in the area within the past few years. The recommendations provided should be used in updating the operation and maintenance of the system, the Hot Spot maintenance program, the cleaning program, as well as the Preventative Maintenance Program.

Any loss in cross sectional pipe area is a potential cause of backups and sewer overflows. Therefore those maintenance issues that cause a reduction in cross sectional area are given higher priority over others. Accordingly, the highest priority is given to those reaches identified with ball roots. Ball roots are defined as roots that have formed a mass and in doing so are greatly to severely restricting the flow. The cross sectional area lost is greater than 50 percent.