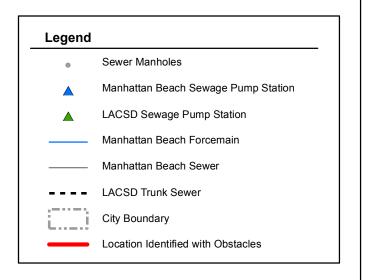

# 9-1 CCTV INSPECTION DATA

The operation and maintenance conditions of the gravity collection system pipes were considered separately. Figures 9-1 thru 9-5 illustrate the locations of ball roots, grease, deposits, infiltration, and obstacles. These conditions, along with siphons, are the cause of many of the frequent maintenance areas (hot spots).