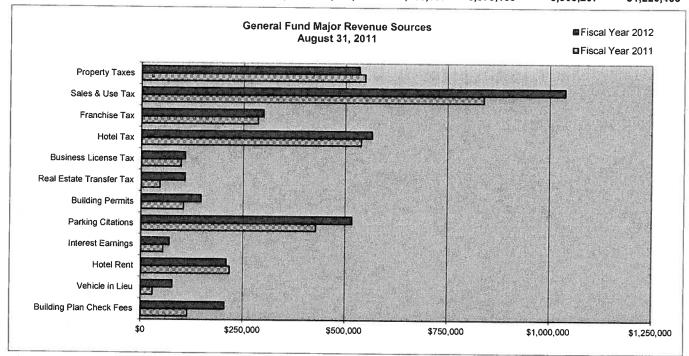

## City of Manhattan Beach Fiscal Year 2012 General Fund Major Revenue Trends Aug-31-2011

|                                |      | 300 S S 1996 B - 10-10 |           | COLUMN TENS |           | Shortal Lawrence | **************** | 2012                 |          |
|--------------------------------|------|------------------------|-----------|-------------|-----------|------------------|------------------|----------------------|----------|
| Major Revenue Accounts         | Fund | Year-To-Date Actuals   |           |             |           |                  |                  | Adjusted<br>Budgeted |          |
|                                | No.  | 2007                   | 2008      | 2009        | 2010      | 2011             | 2012             | Revenue              | Realized |
| Property Taxes                 | 100  | 494,186                | 514,724   | 549,973     | 574,647   | 547,641          | 534,119          | 19,753,700           | 2.70%    |
| Sales & Use Tax                | 100  | 1,019,269              | 995,079   | 990,805     | 820,180   | 838,100          | 1,038,100        | 8,125,000            | 12.78%   |
| Franchise Tax                  | 100  | 103,197                | 119,638   | 112,668     | 277,293   | 285,225          | 299,093          | 1,259,543            | 23.75%   |
| Hotel Tax                      | 100  | 541,703                | 634,826   | 643,775     | 524,462   | 538,223          | 565,273          | 2,822,951            | 20.02%   |
| Business License Tax           | 100  | 118,600                | 214,014   | 126,683     | 115,726   | 97,376           | 107,847          | 2,754,000            | 3.92%    |
| Real Estate Transfer Tax       | 100  | 135,789                | 184,810   | 88,933      | 77,180    | 45,915           | 107,390          | 360,000              | 29.83%   |
| Building Permits               | 100  | 144,749                | 130,807   | 111,080     | 103,387   | 103,824          | 146,678          | 720,000              | 20.37%   |
| Parking Citations              | 100  | 275,353                | 306,553   | 299,187     | 437,786   | 427,846          | 516,606          | 2,580,000            | 20.02%   |
| Interest Earnings              | 100  | 329,691                | 461,292   | 418,428     | 121,232   | 54,378           | 69,819           | 500,000              | 13.96%   |
| Hotel Rent                     | 100  | 256,935                | 259,654   | 292,741     | 203,179   | 217,264          | 209,689          | 1,018,000            | 20.60%   |
| Vehicle in Lieu                | 100  | 61,252                 | 18,726    | 21,895      | 34,558    | 29,152           | 77,688           | 100,000              | 77.69%   |
| Building Plan Check Fees       | 100  | 178,096                | 130,577   | 107,805     | 93,149    | 114,262          | 205,467          | 840,000              | 24.46%   |
| Total Major Revenue Accounts   | _    | 3,658,818              | 3,970,699 | 3,763,972   | 3,382,778 | 3,299,205        | 3,877,767        | 40,833,194           | 9.50%    |
| Over/(Under) Prior Year        | =    |                        | 311,881   | (206,727)   | (381,194) | (83,573)         | 578.561          |                      | 0.0078   |
| Percent Change From Prior Year |      |                        | 8.52%     | (5.21%)     | (10.13%)  | (2.47%)          | 17.54%           | <b>&amp;</b>         |          |
| Other Revenues (a)             |      | 2,396,790              | 2,321,698 | 2,533,007   | 2,534,029 | 2,670,960        | 1,925,441        | 10,387,214           | 18.54%   |
| Total General Fund Revenues    |      | 6,055,609              | 6,292,397 | 6,296,979   | 5,916,807 | 5,970,165        | 5,803,207        | 51,220,408           | 11.33%   |